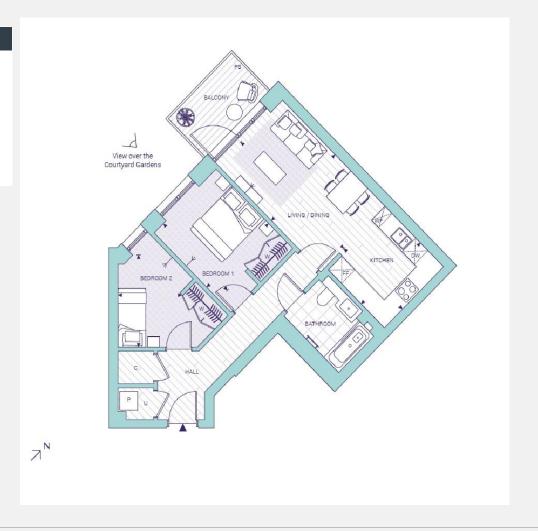

## **KEY INFORMATION**

**Local authority:** London Borough of Hammersmith &

Fulham

**Internal area:** 663 sq ft. / 61.6 sq. m.

Tenure: Leasehold

**Lease length:** 999 years remaining approx.