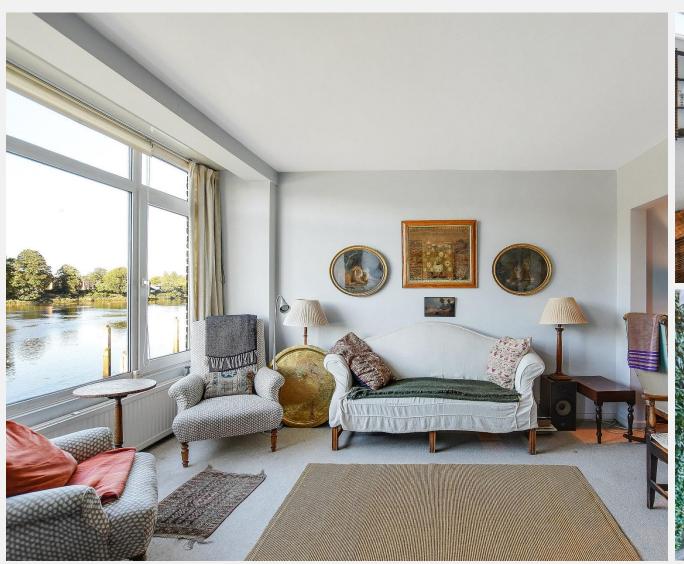

## Strand on The Green Chiswick W4

Rarely available south facing family home with glorious river views situated in the picturesque Strand on The Green area of Chiswick, W4. Magnolia Wharf is a secluded private development accessed from the towpath and Thames Road through private gates. Set over 3 floors, this mid terrace townhouse offers three/four double bedrooms, large reception room, two bathrooms (one en-suite), farm house kitchen with Everhot oven and downstairs cloakroom/utility room. Other benefits include private rear garden, communal gardens, raised

#### **KEY FEATURES**

Mid terrace townhouse

Three to four bedrooms

Two bathrooms

Private rear garden

Raised front sun terrace

Double garage

**Riverside location** 