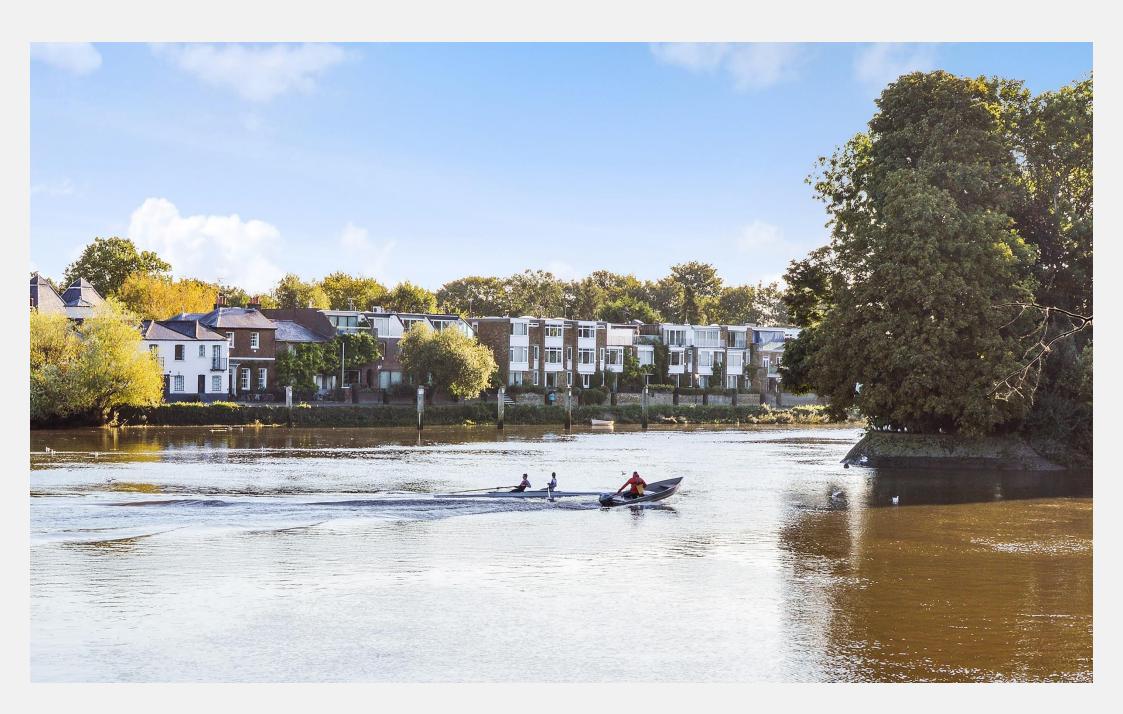

## Strand on The Green Chiswick W4

Rarely available south facing family home with glorious river views situated in the picturesque Strand on The Green area of Chiswick, W4. Magnolia Wharf is a secluded private development accessed from the towpath and Thames Road through private gates. Set over 3 floors, this mid terrace townhouse offers three/four double bedrooms, large reception room, two bathrooms (one en-suite), farm house kitchen with Everhot oven and downstairs cloakroom/utility room. Other benefits include private rear garden, communal gardens, raised

front sun terrace and a double garage. Set in this wonderful riverside location, (opposite Oliver's Island) Strand on The Green is within a scenic conservation area and is walking distance to Kew Gardens. There are excellent travel links with Kew Bridge (to Waterloo, Clapham Junction etc) and Gunnersbury (District) and easy access to the A4/M4. Offered with no forward chain. EPC TBC.