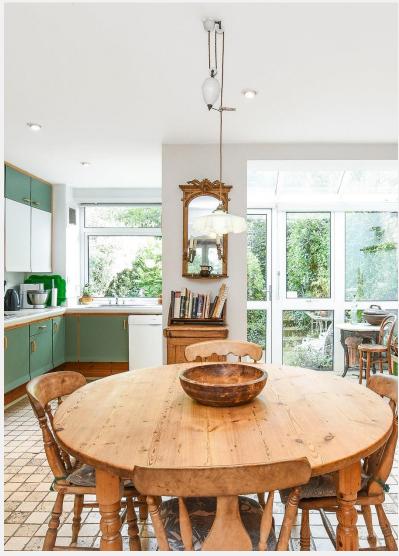

## Strand on The Green Chiswick W4

Rarely available south facing family home with glorious river views situated in the picturesque Strand on The Green area of Chiswick, W4. Magnolia Wharf is a secluded private development accessed from the towpath and Thames Road through private gates. Set over 3 floors, this mid terrace townhouse offers three/four double bedrooms, large reception room, two bathrooms (one en-suite), farm house kitchen with Everhot oven and downstairs cloakroom/utility room. Other benefits include private rear garden, communal gardens, raised