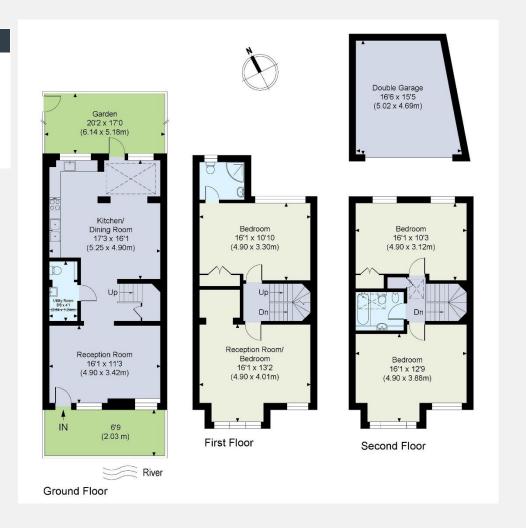

## Strand on The Green Chiswick W4

Rarely available south facing family home with glorious river views situated in the picturesque Strand on The Green area of Chiswick, W4. Magnolia Wharf is a secluded private development accessed from the towpath and Thames Road through private gates. Set over 3 floors, this mid terrace townhouse offers three/four double bedrooms, large reception room, two bathrooms (one en-suite), farm house kitchen with Everhot oven and downstairs cloakroom/utility room. Other benefits include private rear garden, communal gardens, raised

#### **KEY FEATURES**

Mid terrace townhouse

Three to four bedrooms

Two bathrooms

Private rear garden

Raised front sun terrace

Double garage

**Riverside location** 

#### **KEY INFORMATION**

**Local authority:** London Borough of Hounslow

**Internal area:** 1,575.5 sq. ft. /146.4 sq. m.

**Garage area:** 227.4 sq. ft. / 21.1 sq. m.

**Tenure:** Freehold