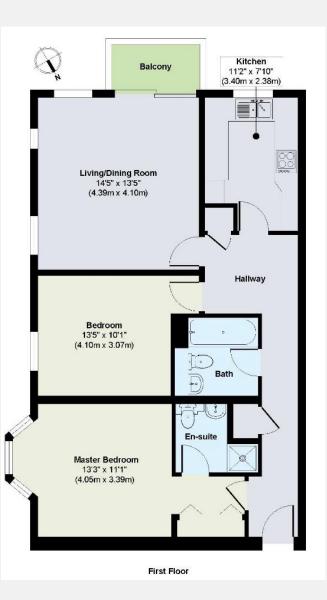

## RIVER**HOMES**

West London Branch 28 Thames Road London W4 3RJ 020 8995 0500 www.riverhomes.co.uk

A fantastic opportunity to acquire this superb, two double bedroom apartment with riverside balcony and views, in the sought after Corney Reach development. The apartment is ideally located within this secure, gated development and consists of a spacious, double aspect reception room with a sliding patio door to a private balcony and panoramic river views, a bright fitted kitchen, master bedroom with en suite shower room, second double bedroom and a further shower room. The property also benefits from a private parking space and large garage. Russell Close is positioned within Corney Reach and offers the ultimate in river lifestyle living as well as easy transport links with the A4 / M4 for the motorist and Chiswick National Rail station (into London Waterloo) within walking distance. Early viewing is recommended.

## ENERGY PERFORMANCE CERTIFICATE

| KEY INFORMATION  |                            |
|------------------|----------------------------|
| Local authority: | London Borough of Hounslow |
| Internal area:   | 812 sq. ft. / 75 sq. m.    |
| Lease length:    | 973 years approx.          |
| Service Charge:  | £4,112 approx. per annum   |