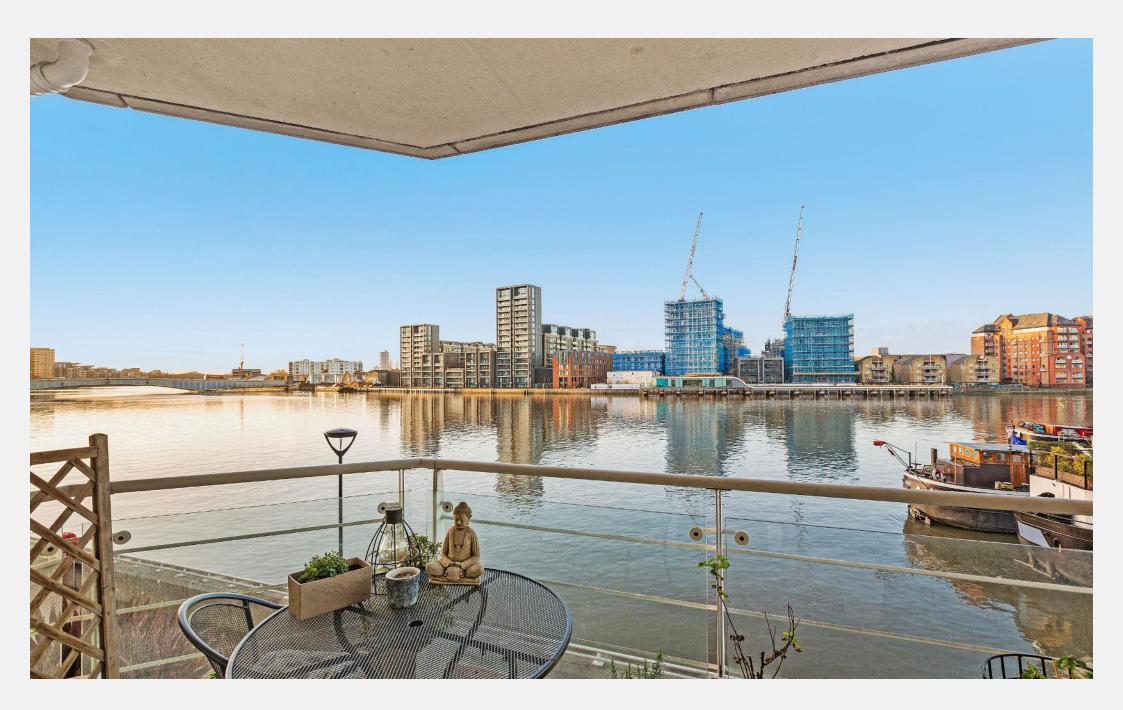

## Sherwood Court Battersea SW11 3UY

This stunning, spacious two bedroom, two bathroom apartment has underground parking and uninterrupted views up and down the Thames. Located in Batterseas' popular Riverside Plaza development, this second floor apartment benefits from a bright and spacious feel throughout. Features include a fitted kitchen, a master bedroom with en suite bathroom and its own south-west facing balcony, providing sun from noon until sunset. Residents of this charming riverside community benefit from concierge service and a communal courtyard garden.

## **KEY FEATURES**

2 bedrooms

2 bathrooms

Large south-west facing balcony with direct river views

Concierge service

Communal courtyard garden

**Cyclehoop Bike Storage available** 

Allocated underground parking space