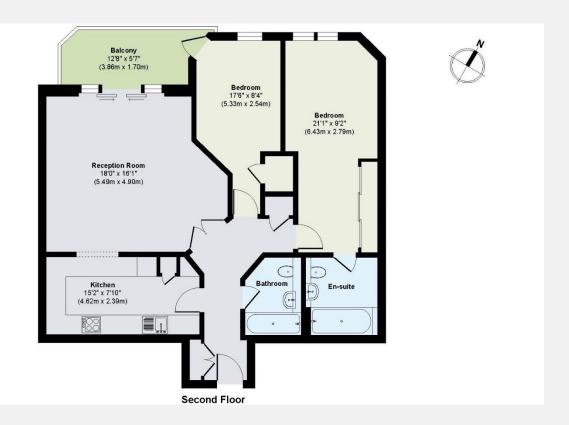

## Sherwood Court Battersea SW11 3UY

This stunning, spacious two bedroom, two bathroom apartment has underground parking and uninterrupted views up and down the Thames. Located in Batterseas' popular Riverside Plaza development, this second floor apartment benefits from a bright and spacious feel throughout. Features include a fitted kitchen, a master bedroom with en suite bathroom and its own south-west facing balcony, providing sun from noon until sunset. Residents of this charming riverside community benefit from concierge service and a communal courtyard garden.

## **KEY FEATURES**

2 bedrooms

2 bathrooms

Large south-west facing balcony with direct river views

Concierge service

Communal courtyard garden

**Cyclehoop Bike Storage available** 

Allocated underground parking space

## **KEY INFORMATION**

**Local authority:** London Borough of Wandsworth

**Internal area:** 913 sq. ft. / 84.82 sq. m.

**Council tax band:** G - £1,454 for year 2022/2023

**Service charge:** £4,300 per year