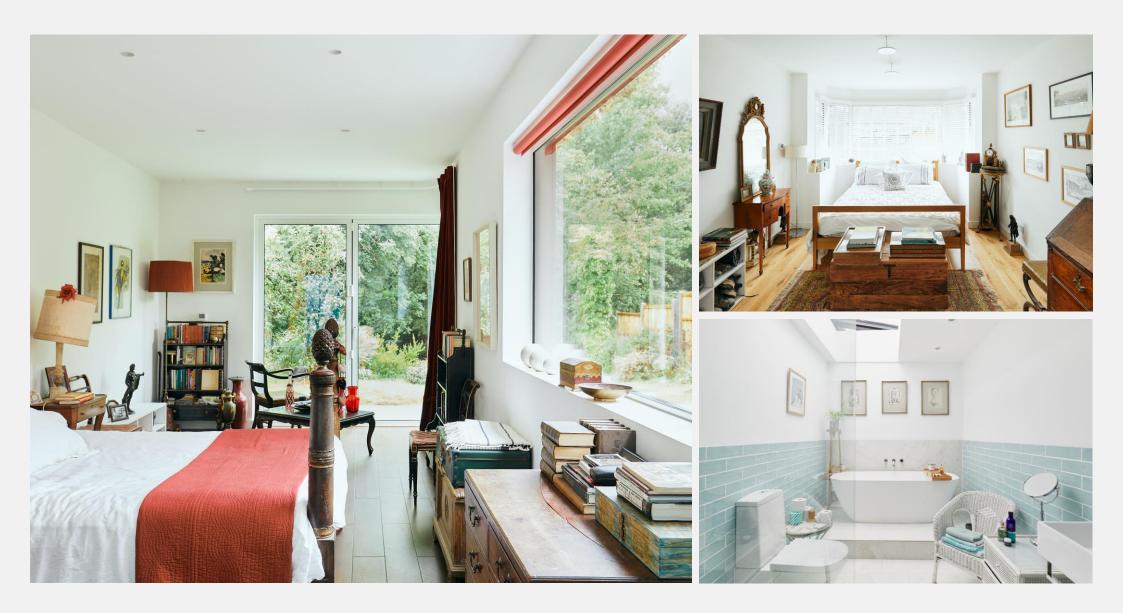

## **KEY FEATURES**

3 bedrooms

2 bathrooms

Triple glazed windows with solar reflective coating

]

Nest cameras front and back

Integrated meshed smoke directors

Wood fibre insulation

floor providing a versatile extra bedroom or living area. At ground floor level the property is accessed by a private driveway with an off-street parking space; living room; double guest bedroom; ancillary room 4<sup>th</sup> bedroom/study; family bathroom; large double height modern garden and the river beyond with own en suite shower room. The 100 ft. mature garden sweeps down to the banks of the River Wey and there is a studio/home office/gym also overlooking the water.