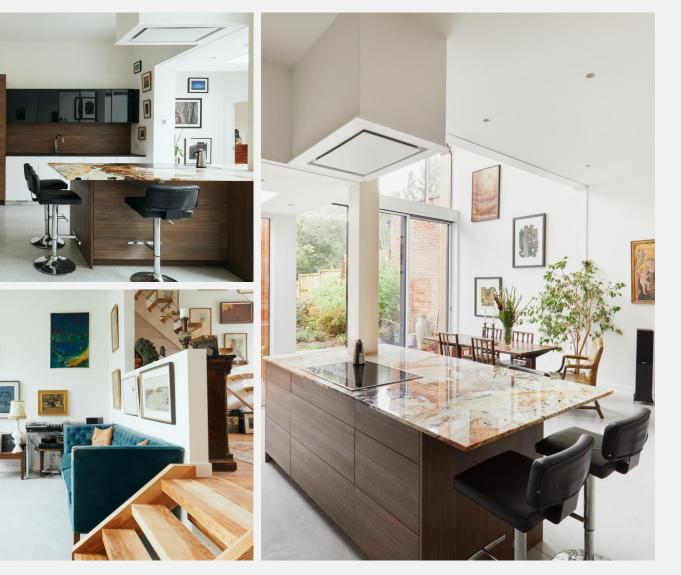

**Off-street parking space** 

Close to the town centre of Weybridge and its shops, bars and restaurants

Weybridge National Rail station provides direct links to central London

Stunning three bedroom eco-home perched on the banks of the River Wey in Weybridge, Surrey, with a 12.5 meter riverside patio/mooring. The owners have just undertaken a dramatic extension project and overhaul of the property which includes: triple glazing throughout with solar reflective coating creating a U value of around 0.7; kitchen and primary bedroom overlooking the Rako lighting system; Nest cameras front and back and integrated meshed smoke detectors; automated triple glazed roof windows; wood fibre insulation and a brand new roof. The house is predominantly all on one level with a mezzanine

floor providing a versatile extra bedroom or living area. At ground floor level the property is accessed by a private driveway with an off-street parking space; living room; double guest bedroom; ancillary room 4<sup>th</sup> bedroom/study; family bathroom; large double height modern garden and the river beyond with own en suite shower room. The 100 ft. mature garden sweeps down to the banks of the River Wey and there is a studio/home office/gym also overlooking the water.