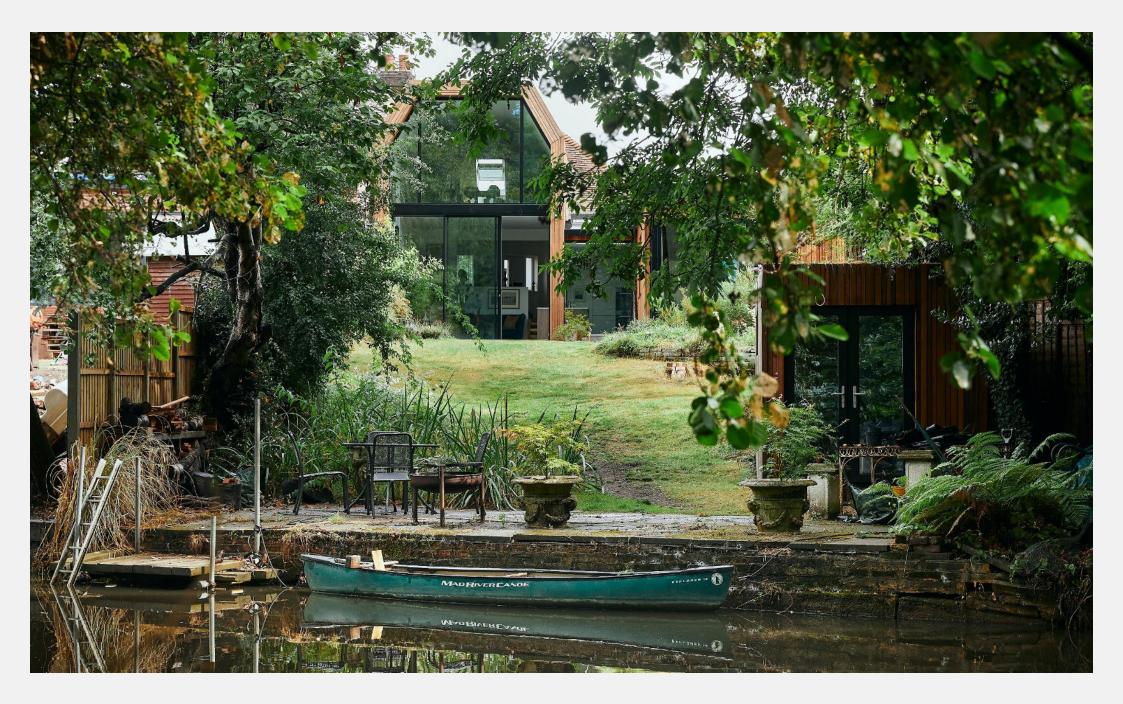

**Off-street parking space** 

Close to the town centre of Weybridge and its shops, bars and restaurants

Weybridge National Rail station provides direct links to central London

Stunning three bedroom eco-home perched on the banks of the River Wey in Weybridge, Surrey, with a 12.5 meter riverside patio/mooring. The owners have just undertaken a dramatic extension project and overhaul of the property which includes: triple glazing throughout with solar reflective coating creating a U value of around 0.7; kitchen and primary bedroom overlooking the Rako lighting system; Nest cameras front and back and integrated meshed smoke detectors; automated triple glazed roof windows; wood fibre insulation and a brand new roof. The house is predominantly all on one level with a mezzanine

floor providing a versatile extra bedroom or living area. At ground floor level the property is accessed by a private driveway with an off-street parking space; living room; double guest bedroom; ancillary room 4<sup>th</sup> bedroom/study; family bathroom; large double height modern garden and the river beyond with own en suite shower room. The 100 ft. mature garden sweeps down to the banks of the River Wey and there is a studio/home office/gym also overlooking the water.