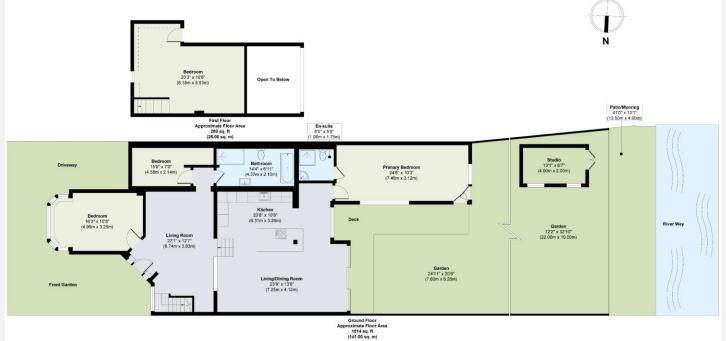

**Off-street parking space** 

Close to the town centre of Weybridge and its shops, bars and restaurants

Weybridge National Rail station provides direct links to central London

Stunning three bedroom eco-home perched on the banks of the River Wey in Weybridge, Surrey, with a 12.5 meter riverside patio/mooring. The owners have just undertaken a dramatic extension project and overhaul of the property which includes: triple glazing throughout with solar reflective coating creating a U value of around 0.7; kitchen and primary bedroom overlooking the Rako lighting system; Nest cameras front and back and integrated meshed smoke detectors; automated triple glazed roof windows; wood fibre insulation and a brand new roof. The house is predominantly all on one level with a mezzanine

floor providing a versatile extra bedroom or living area. At ground floor level the property is accessed by a private driveway with an off-street parking space; living room; double guest bedroom; ancillary room 4<sup>th</sup> bedroom/study; family bathroom; large double height modern garden and the river beyond with own en suite shower room. The 100 ft. mature garden sweeps down to the banks of the River Wey and there is a studio/home office/gym also overlooking the water.

## RIVER**HOMES**

West London Branch 28 Thames Road London W4 3RJ 020 8995 0500 www.riverhomes.co.uk

| RETINFORMATION   |                            |
|------------------|----------------------------|
| Local authority: | Elmbridge Borough Council  |
| Internal area:   | 1,869 sq. ft. / 174 sq. m. |
| Council tax band | F                          |
| No. of bedrooms: | 3                          |