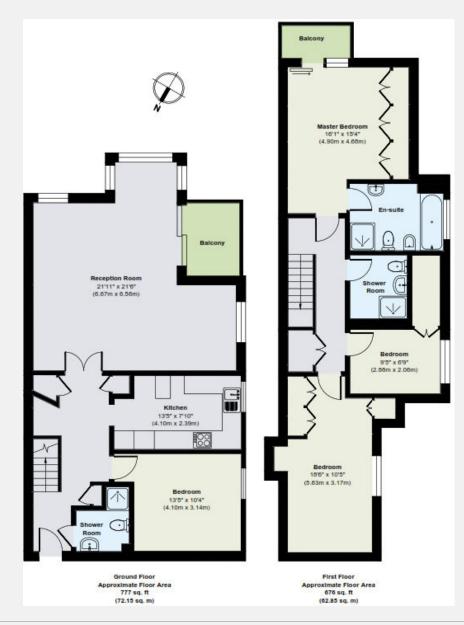

## Russell Close Chiswick W4

A rare opportunity to buy this spectacular 4 bedroom, 3 bathroom, duplex penthouse apartment on Chiswick riverside within a sought-after gated riverside development. With breath-taking panoramic views overlooking the River Thames from Barnes riverside to Hammersmith embankment from its two terraces. The property, which benefits from a large garage and off-street parking, is situated on the 3<sup>rd</sup> and 4<sup>th</sup> floors and accessed to the front door by lift. Downstairs, the property has a modern fitted kitchen, a large south-facing living room with terrace, a 4<sup>th</sup>

bedroom/study and shower room with toilet. Stair access to the 4th floor upstairs, which comprises the master bedroom with en suite bathroom and terrace, two further bedrooms and a family bathroom. The local amenities of both Chiswick and Barnes are a short walk away, the E3 bus runs frequently into Hammersmith Broadway and the motorist is well served by the A3/A316 & M3 for links in and out of town.