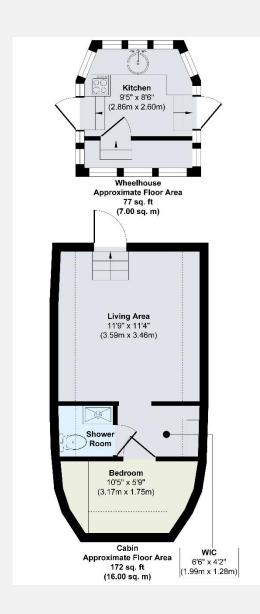

## **KEY INFORMATION**

**Local authority:** Royal Borough of Kingston upon Thames

**Internal area:** 249 sq. ft. / 23 sq. m.

No. of bedrooms: 1

Council tax band: A