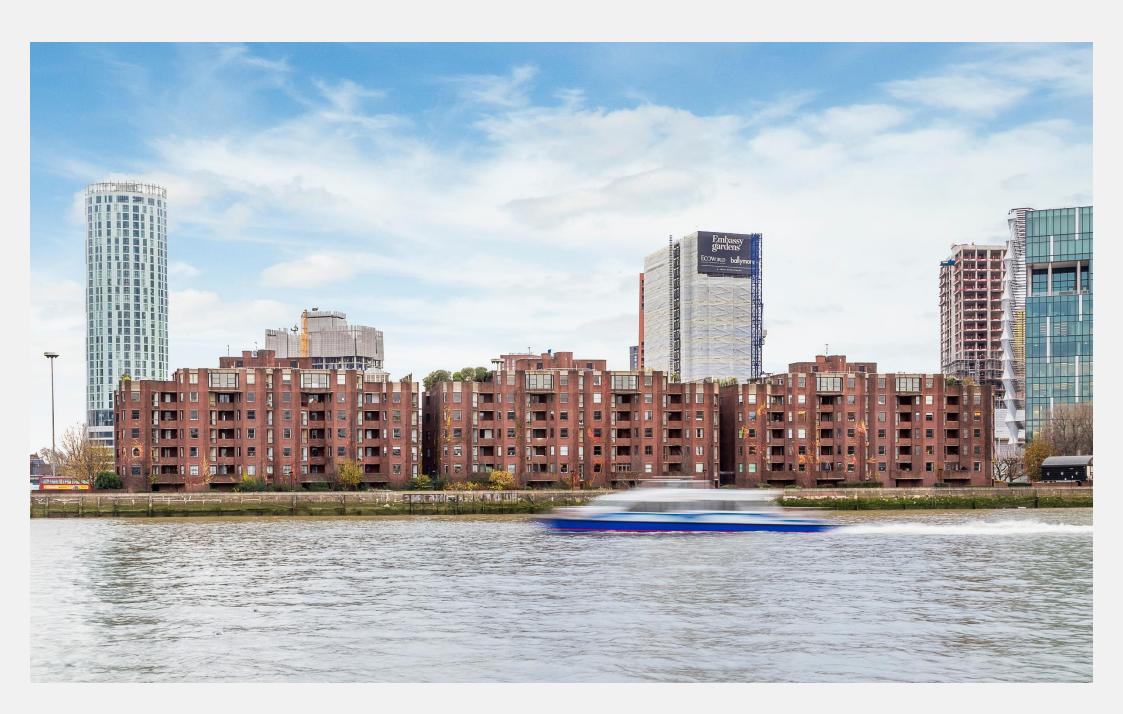

## Riverside Court Vauxhall SW8

This unusually spacious and bright riverside apartment with secure parking in this established low-rise development is opposite the US Embassy in Nine Elms. On the second floor, with full lift access, it enjoys uninterrupted views of and along the River Thames. Comprising approx. 1,160 sq. ft., this property benefits from three double bedrooms, two bathrooms, a large reception room with panoramic views and a separate integrated kitchen. Additionally, there is wooden flooring and good storage throughout. Riverside Court is close to local amenities

including Waitrose, the Nine Elms Tavern, Black Cab Coffee company and various restaurants at nearby St George Wharf. The transport links of Vauxhall are ten minutes' walk, whilst the Thames Clipper Wharf and both Battersea Power Station and Nine Elms underground stations are just a short stroll away.