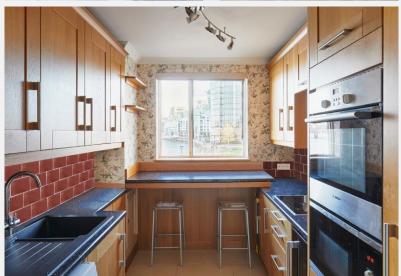

## Riverside Court Vauxhall SW8

This unusually spacious and bright riverside apartment with secure parking in this established low-rise development is opposite the US Embassy in Nine Elms. On the second floor, with full lift access, it enjoys uninterrupted views of and along the River Thames. Comprising approx. 1,160 sq. ft., this property benefits from three double bedrooms, two bathrooms, a large reception room with panoramic views and a separate integrated kitchen. Additionally, there is wooden flooring and good storage throughout. Riverside Court is close to local amenities

## **KEY FEATURES**

3 bedrooms

2 bathrooms

Reception room with panoramic views

Separate integrated kitchen

**Full lift access** 

Secure parking

**Excellent transport links** 