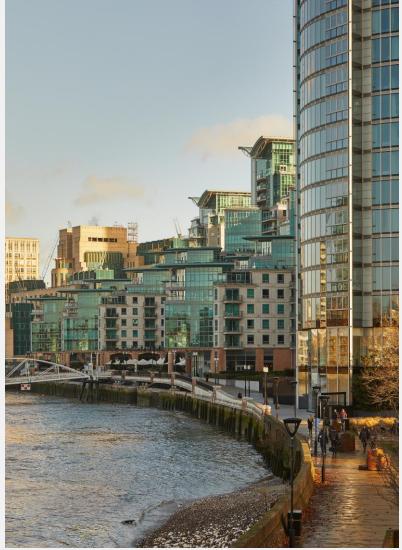

## Riverside Court Vauxhall SW8

This unusually spacious and bright riverside apartment with secure parking in this established low-rise development is opposite the US Embassy in Nine Elms. On the second floor, with full lift access, it enjoys uninterrupted views of and along the River Thames. Comprising approx. 1,160 sq. ft., this property benefits from three double bedrooms, two bathrooms, a large reception room with panoramic views and a separate integrated kitchen. Additionally, there is wooden flooring and good storage throughout. Riverside Court is close to local amenities

including Waitrose, the Nine Elms Tavern, Black Cab Coffee company and various restaurants at nearby St George Wharf. The transport links of Vauxhall are ten minutes' walk, whilst the Thames Clipper Wharf and both Battersea Power Station and Nine Elms underground stations are just a short stroll away.