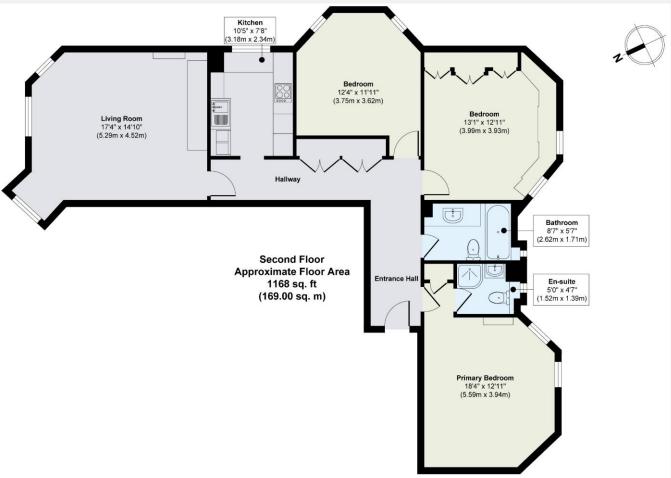

## Riverside Court Vauxhall SW8

This unusually spacious and bright riverside apartment with secure parking in this established low-rise development is opposite the US Embassy in Nine Elms. On the second floor, with full lift access, it enjoys uninterrupted views of and along the River Thames. Comprising approx. 1,160 sq. ft., this property benefits from three double bedrooms, two bathrooms, a large reception room with panoramic views and a separate integrated kitchen. Additionally, there is wooden flooring and good storage throughout. Riverside Court is close to local amenities

## **KEY INFORMATION**

**Local authority:** London Borough of Wandsworth

**Internal area:** 1,168 sq. ft. / 108.00 sq. m.

**Leasehold term:** 125 years from 25 December 1980

**Service charge:** £8,000.00 per annum approx.