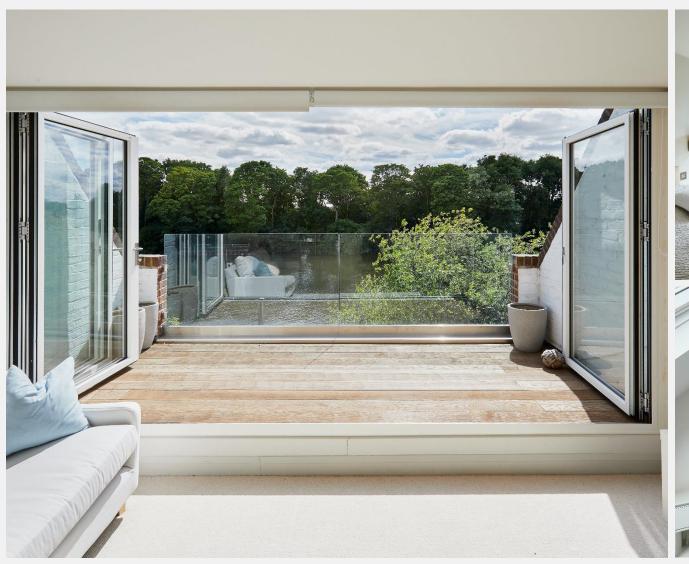

## Strand on The Green Chiswick W4

Perched on the banks of the River Thames sits this truly spectacular four bedroom waterside home situated within a gated development in the heart of Strand on the Green. The property enjoys a wonderful south-facing aspect with panoramic views of the river towards Chiswick and Kew Bridges from its top floor terrace. The property is approached from the river side through a raised front garden into a spacious reception room and kitchen which backs onto the development's communal gardens. The accommodation is laid

floor a master bedroom with river views and en suite bathroom, a further double bedroom and toilet. On the top floor there is a further double bedroom with patio doors out to a terrace from which there are magnificent river views, a single bedroom and family bathroom. Further benefits include a private garage and well maintained communal gardens. The property has been fully refurbished to an extremely high standard with all the latest equipment. Strand on the Green is one of London's premier riverside locations and out over 3 floors and briefly comprises on the first boasts a wealth of historic pubs and restaurants