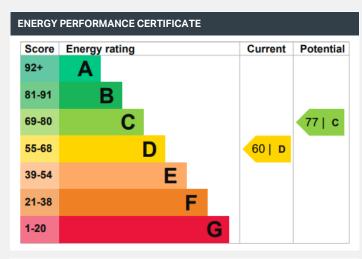

## KEY INFORMATIONLocal authority:London Borough of HounslowInternal area:1,308 sq. ft. / 121.50 sq. m.No. of bedrooms:4Tax Band:G