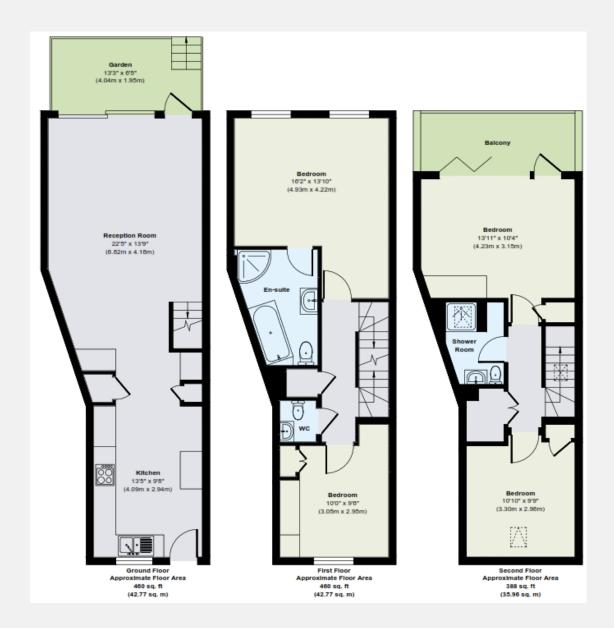

## Strand on The Green Chiswick W4

Perched on the banks of the River Thames sits this truly spectacular four bedroom waterside home situated within a gated development in the heart of Strand on the Green. The property enjoys a wonderful south-facing aspect with panoramic views of the river towards Chiswick and Kew Bridges from its top floor terrace. The property is approached from the river side through a raised front garden into a spacious reception room and kitchen which backs onto the development's communal gardens. The accommodation is laid

floor a master bedroom with river views and en suite bathroom, a further double bedroom and toilet. On the top floor there is a further double bedroom with patio doors out to a terrace from which there are magnificent river views, a single bedroom and family bathroom. Further benefits include a private garage and well maintained communal gardens. The property has been fully refurbished to an extremely high standard with all the latest equipment. Strand on the Green is one of London's premier riverside locations and out over 3 floors and briefly comprises on the first boasts a wealth of historic pubs and restaurants

## KEY INFORMATIONLocal authority:London Borough of HounslowInternal area:1,308 sq. ft. / 121.50 sq. m.No. of bedrooms:4Tax Band:G