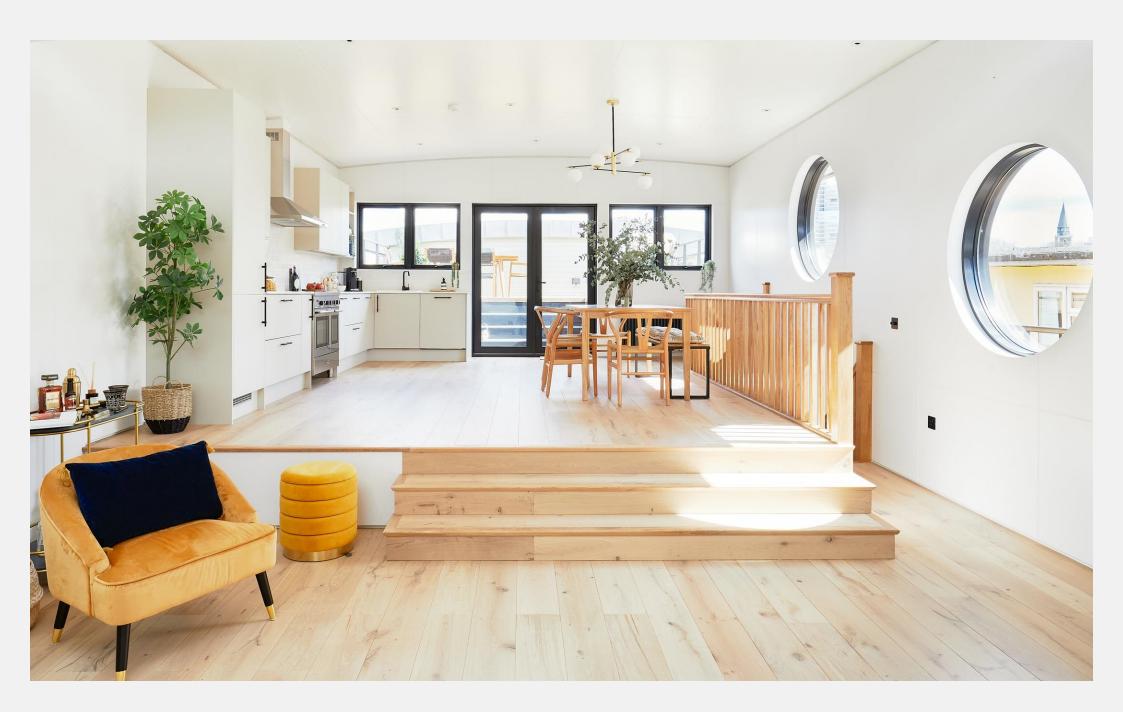

## **Zephyr Cheyne Walk** Chelsea SW10

This is a brand new, 1800 sq ft, two bedroom There is air conditioning and climate control and houseboat moored on prestigious Cheyne Walk. the bathrooms have underfloor heating. Enjoying direct river views and split over two levels, this stylish floating home has two double bedrooms with en-suite bathrooms. The open plan dining/kitchen/living space provides direct access to the spacious sun deck which is perfect for entertaining. The fully integrated kitchen has a large range-style oven, induction hob, dishwasher, fridge and freezer. There is a separate utility/laundry room, a separate cloakroom and a store room.

## **KEY FEATURES**

Brand new houseboat

Two double bedrooms with dressing rooms

Two bathrooms

Spacious sun deck

Separate utility / laundry room

Separate cloakroom

High-speed wifi

Air conditioning and climate control

Mains electricity, water, sewerage

Night watchman and CCTV

Conveniently located close to restaurants, shops and public transport