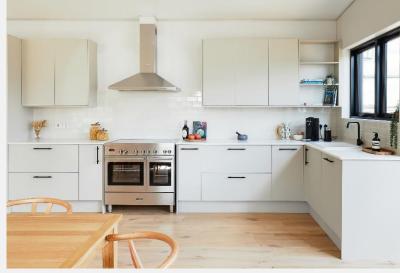

## **Zephyr Cheyne Walk** Chelsea SW10

This is a brand new, 1800 sq ft, two bedroom There is air conditioning and climate control and houseboat moored on prestigious Cheyne Walk. the bathrooms have underfloor heating. Enjoying direct river views and split over two levels, this stylish floating home has two double bedrooms with en-suite bathrooms. The open plan dining/kitchen/living space provides direct access to the spacious sun deck which is perfect for entertaining. The fully integrated kitchen has a large range-style oven, induction hob, dishwasher, fridge and freezer. There is a separate utility/laundry room, a separate cloakroom and a store room.