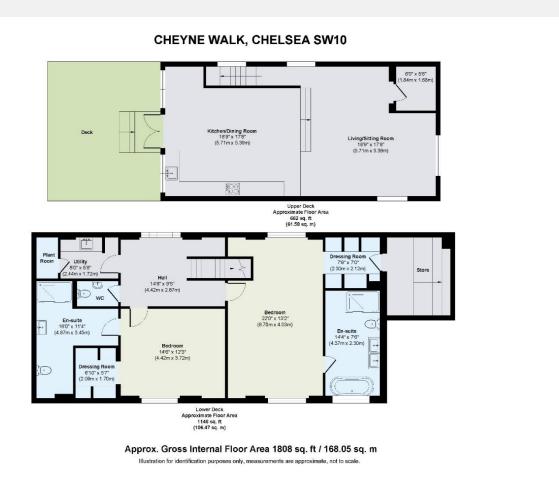

## **Zephyr Cheyne Walk** Chelsea SW10

This is a brand new, 1800 sq ft, two bedroom There is air conditioning and climate control and houseboat moored on prestigious Cheyne Walk. the bathrooms have underfloor heating. Enjoying direct river views and split over two levels, this stylish floating home has two double bedrooms with en-suite bathrooms. The open plan dining/kitchen/living space provides direct access to the spacious sun deck which is perfect for entertaining. The fully integrated kitchen has a large range-style oven, induction hob, dishwasher, fridge and freezer. There is a separate utility/laundry room, a separate cloakroom and a store room.

## **KEY INFORMATION**

**Local authority:** Royal Borough of Kensington and

Chelsea

**Internal area:** 1,808 sq. ft. / 168.05 sq. m.

Garden area: Deck

No. of bedrooms: 2