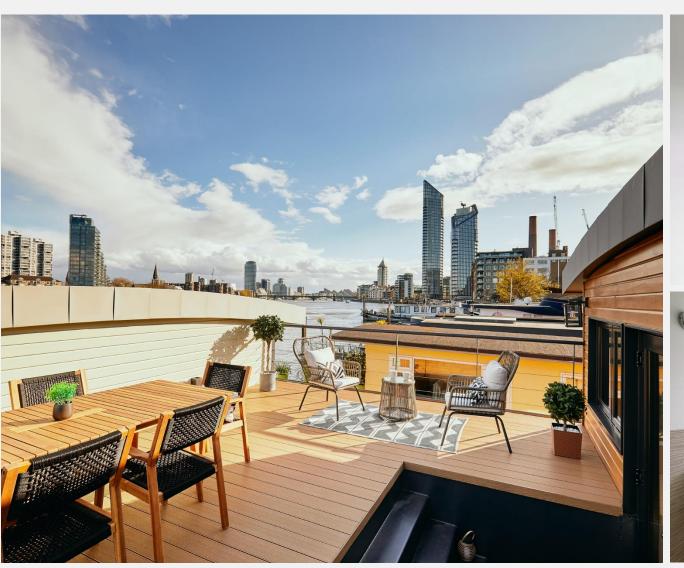

## **Zephyr Cheyne Walk** Chelsea SW10

This is a brand new, 1800 sq ft, two bedroom There is air conditioning and climate control and houseboat moored on prestigious Cheyne Walk. the bathrooms have underfloor heating. Enjoying direct river views and split over two levels, this stylish floating home has two double bedrooms with en-suite bathrooms. The open plan dining/kitchen/living space provides direct access to the spacious sun deck which is perfect for entertaining. The fully integrated kitchen has a large range-style oven, induction hob, dishwasher, fridge and freezer. There is a separate utility/laundry room, a separate cloakroom and a store room.

With all the comforts of a typical home such as direct mains electricity, water, sewerage, high speed WIFI, all residents of this charming mooring also benefit from a night watchman, CCTV service, concierge and an on-site maintenance team. Cheyne Walk is close to a number of transport options, the green spaces of Battersea Park and the shopping and leisure amenities of Kings Road and Sloane Square.