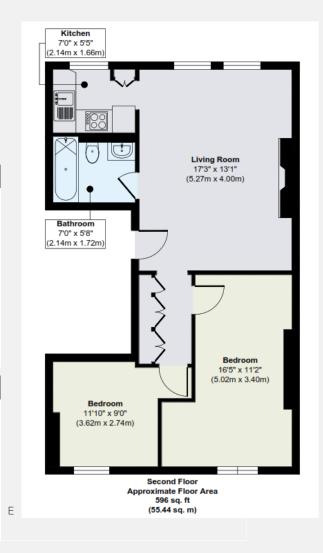

## **KEY INFORMATION**

**Local authority:** London Borough of Richmond upon Thames

**Internal area:** 596 sq. ft. / 55.44 sq. m.

No. of bedrooms: 2

Council Tax:

**Service Charge:** Approx. £1,200 annually