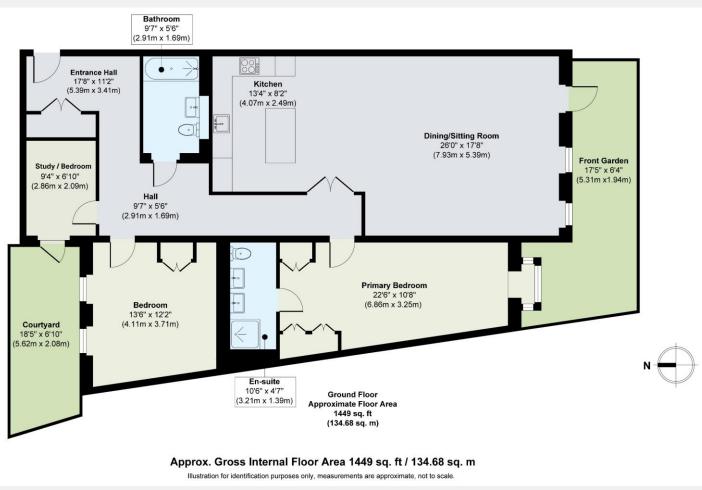

The master bedroom is a spacious double with built-in wardrobes. It also features a meticulously designed en suite bathroom with features such as a walk-in shower and integrated mirrored cabinets. The second bedroom is a good-sized double and has a further study room with doors out onto a private terrace area.

#### **KEY INFORMATION**

**Local authority:** London Borough of Hounslow

**Internal area:** 1,449 sq. ft. / 134.68 sq. m.

No. of bedrooms: 3

**Lease term:** 999 years remaining

World Waterside Ltd trading as riverhomes for themselves and its clients give notice that 1: They are not authorised to make or give any representations or warranties in relation to the property either here or elsewhere, either on their own behalf or on behalf or o