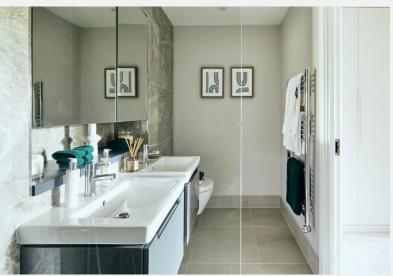

## Windows on the River Chiswick W4

The bathroom is luxuriously designed and features bespoke joinery alongside high quality Villeroy and Boch fittings. Conveniently, the apartment comes with a parking space and there is secure cycle storage available.

External lighting, power and water to the terrace

Flooded with natural light through generous windows

Bathrooms with high quality white sanitaryware by Villeroy & Boch

Contemporary, German kitchens by Hacker with feature island