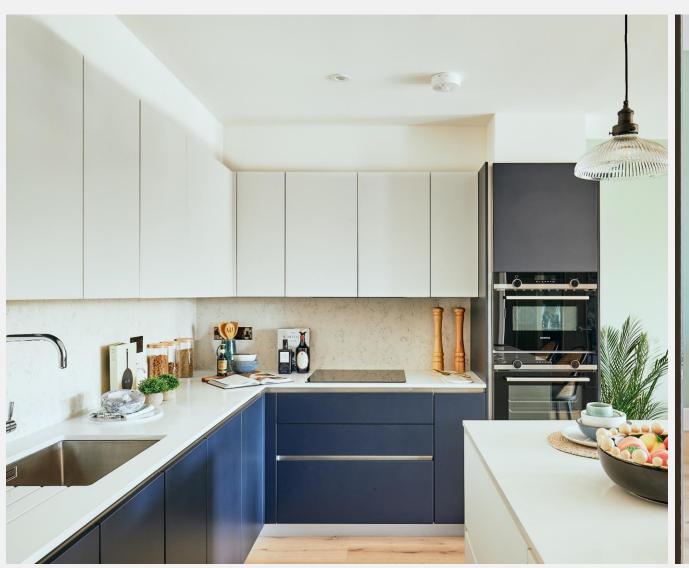

### Windows on the River **Chiswick W4**

This three bedroom apartment combines classic paired with white Caesarstone worktops and contemporary finishes with high quality materials German-tiled splashbacks from Hacker and and generous living space that boasts expansive comes fully equipped with integrated appliances. windows to take advantage of the spectacular views. The stylish open plan living room is flooded with natural light through generous windows and full height glass doors lengthen the internal views. There is underfloor heating throughout and the main living spaces have floors of pale engineered oak while outdoor areas are paved in a complementary finish. The kitchen features smooth matte blue cabinetry

External lighting, power and water to the terrace

Flooded with natural light through generous windows

Bathrooms with high quality white sanitaryware by Villeroy & Boch

Contemporary, German kitchens by Hacker with feature island