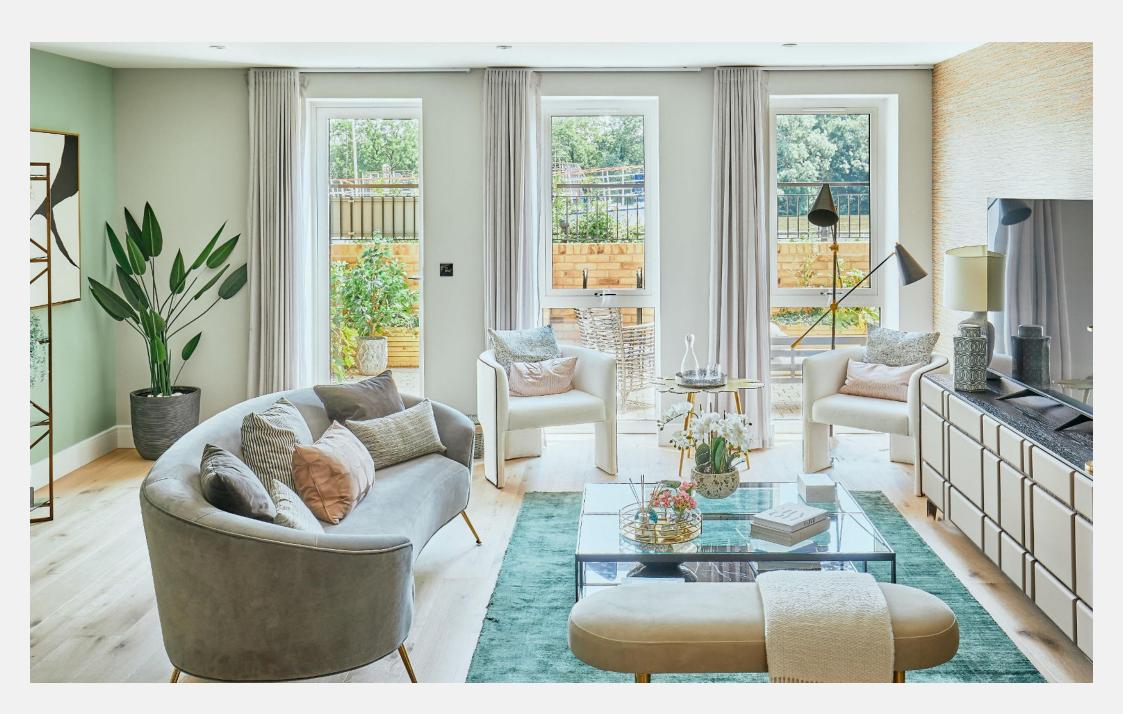

### Windows on the River **Chiswick W4**

This three bedroom apartment combines classic paired with white Caesarstone worktops and contemporary finishes with high quality materials German-tiled splashbacks from Hacker and and generous living space that boasts expansive comes fully equipped with integrated appliances. windows to take advantage of the spectacular views. The stylish open plan living room is flooded with natural light through generous windows and full height glass doors lengthen the internal views. There is underfloor heating throughout and the main living spaces have floors of pale engineered oak while outdoor areas are paved in a complementary finish. The kitchen features smooth matte blue cabinetry