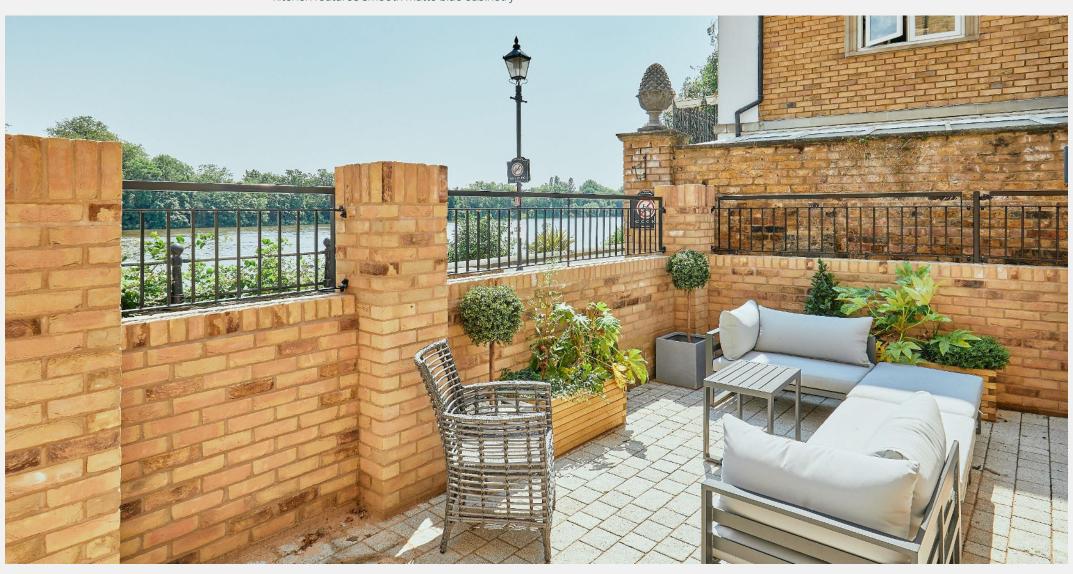

vernacular of Corney Reach Way, with balconies integrated into the façades.

Superb transport connections make Windows on the River an ideal base for travelling around the Capital be it for work or pleasure.

External lighting, power and water to the terrace

Flooded with natural light through generous windows

Bathrooms with high quality white sanitaryware by Villeroy & Boch

Contemporary, German kitchens by Hacker with feature island