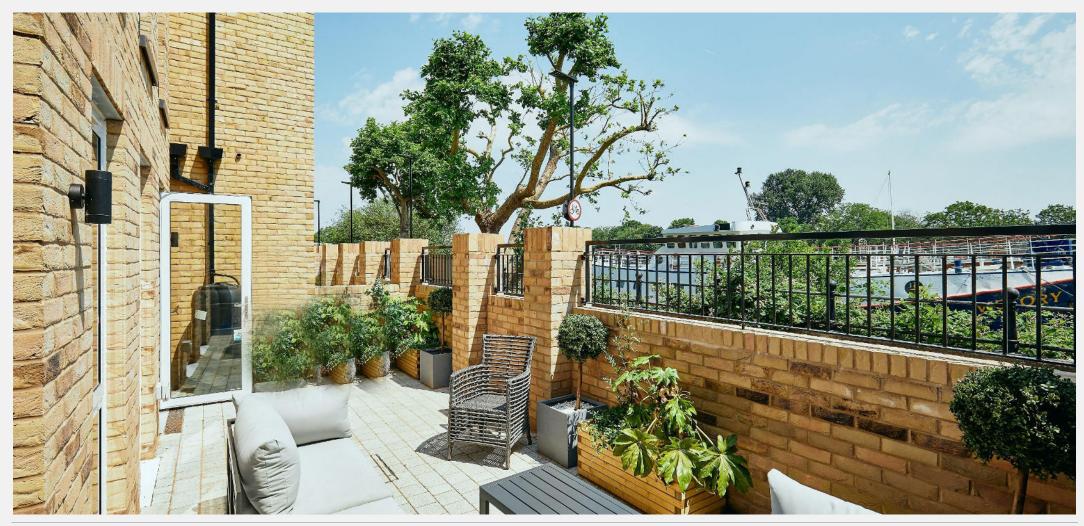

The master bedroom is a spacious double with built-in wardrobes. It also features a meticulously designed en suite bathroom with features such as a walk-in shower and integrated mirrored cabinets. The second bedroom is a good-sized double and has a further study room with doors out onto a private terrace area.

External lighting, power and water to the terrace

Flooded with natural light through generous windows

Bathrooms with high quality white sanitaryware by Villeroy & Boch

Contemporary, German kitchens by Hacker with feature island