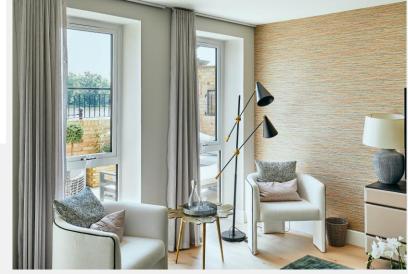

### Windows on the River **Chiswick W4**

This three bedroom apartment combines classic paired with white Caesarstone worktops and contemporary finishes with high quality materials German-tiled splashbacks from Hacker and and generous living space that boasts expansive comes fully equipped with integrated appliances. windows to take advantage of the spectacular views. The stylish open plan living room is flooded with natural light through generous windows and full height glass doors lengthen the internal views. There is underfloor heating throughout and the main living spaces have floors of pale engineered oak while outdoor areas are paved in a complementary finish. The kitchen features smooth matte blue cabinetry