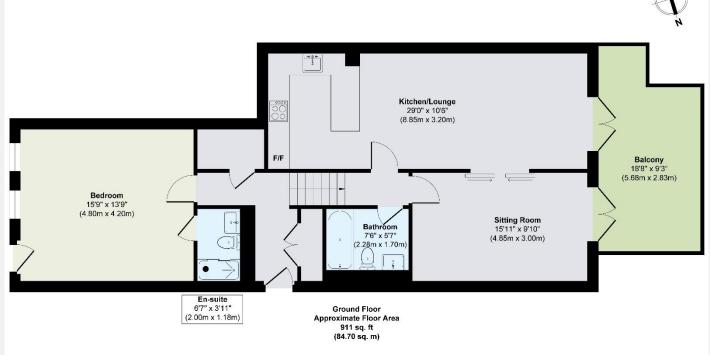

## **KEY INFORMATION**

**Local authority:** London Borough of Wandsworth

**Internal area:** 911 sq. ft. / 84.70 sq. m.

Council tax band: E

**Council tax:** £1,117.29 per annum approx.

**Service charge:** £6,086 per annum approx.