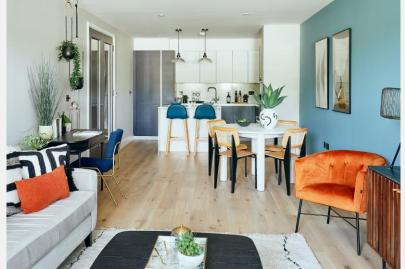

### Windows on the River **Chiswick W4**

This two bedroom apartment combines classic contemporary finishes with high quality materials splashbacks from Hacker and come fully and generous living space that boasts expansive windows to take advantage of the spectacular views. The stylish open plan living room is flooded with natural light and full height glass doors lengthen the internal views. There is underfloor heating throughout and the main living spaces have floors of pale engineered oak while outdoor areas are paved in a complementary finish. The kitchen features smooth blue cabinetry paired with white

Caesarstone worktops and German-tiled equipped with integrated appliances.

The master bedroom is a spacious double. The room has been well-planned and offers generous storage provision with built-in wardrobes. It also features a meticulously designed en suite bathroom with a walk-in shower and integrated mirrored cabinets. The second bedroom is a good-sized double with doors out onto a private terrace area.

Contemporary, German kitchens by Hacker with feature island

Wet underfloor heating system throughout