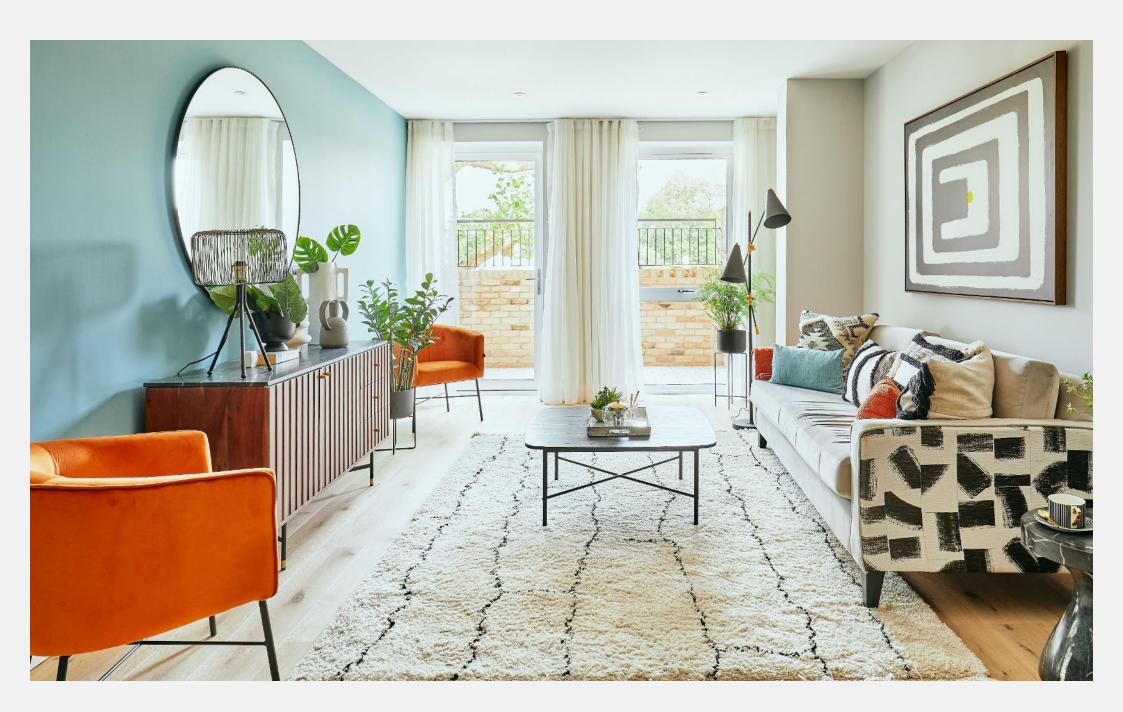

### Windows on the River **Chiswick W4**

This two bedroom apartment combines classic contemporary finishes with high quality materials splashbacks from Hacker and come fully and generous living space that boasts expansive windows to take advantage of the spectacular views. The stylish open plan living room is flooded with natural light and full height glass doors lengthen the internal views. There is underfloor heating throughout and the main living spaces have floors of pale engineered oak while outdoor areas are paved in a complementary finish. The kitchen features smooth blue cabinetry paired with white

Caesarstone worktops and German-tiled equipped with integrated appliances.

The master bedroom is a spacious double. The room has been well-planned and offers generous storage provision with built-in wardrobes. It also features a meticulously designed en suite bathroom with a walk-in shower and integrated mirrored cabinets. The second bedroom is a good-sized double with doors out onto a private terrace area.