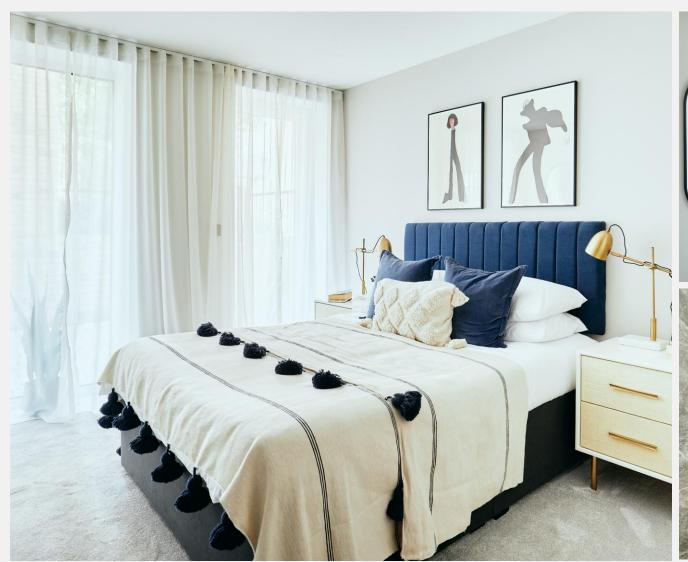

Caesarstone worktops and German-tiled equipped with integrated appliances.

The master bedroom is a spacious double. The room has been well-planned and offers generous storage provision with built-in wardrobes. It also features a meticulously designed en suite bathroom with a walk-in shower and integrated mirrored cabinets. The second bedroom is a good-sized double with doors out onto a private terrace area.