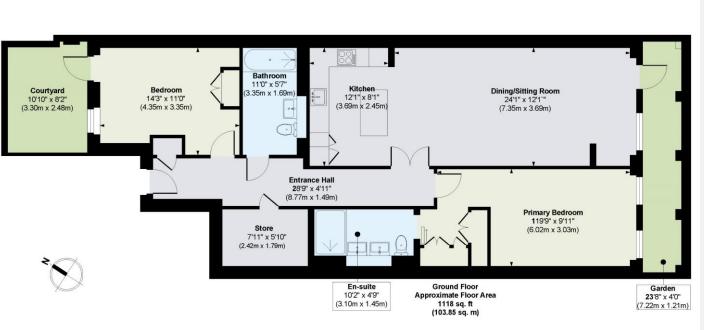

### **KEY INFORMATION**

**Local authority:** London Borough of Hounslow

**Internal area:** 1,118 sq. ft. / 103.85 sq. m.

No. of bedrooms: 2

**Lease term:** 999 years remaining

World Waterside Ltd trading as riverhomes for themselves and its clients give notice that 1: They are not authorised to make or give any representations or warranties in relation to the property either here or elsewhere, either on their own behalf or on behalf or o