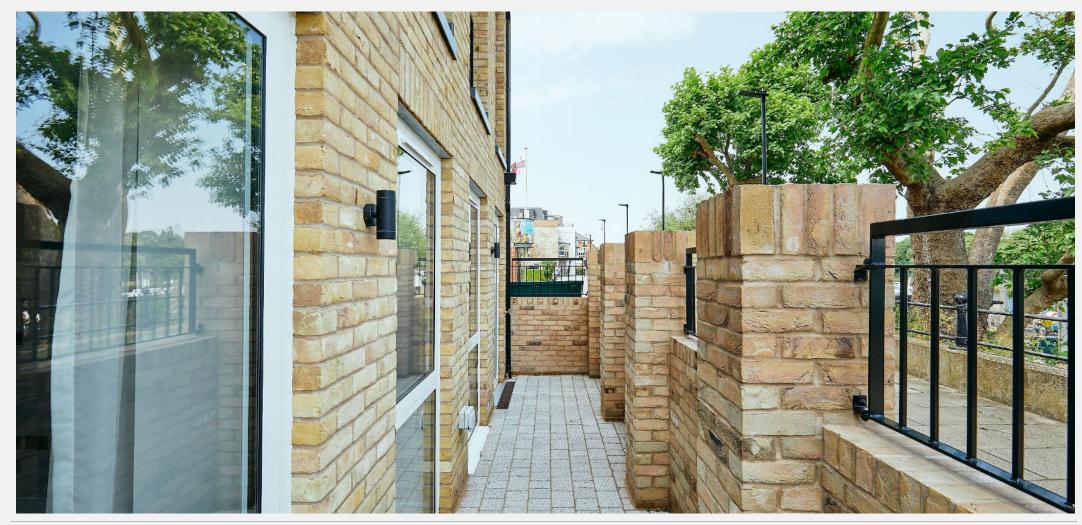

Windows on the River takes its design inspiration from the historic and largely Georgian architecture of Old Chiswick. External walls of refined clay brick detailing and roofs of slate tile cleverly stitch the new buildings into the existing

vernacular of Corney Reach Way, with balconies integrated into the façades.

Superb transport connections make Windows on the River an ideal base for travelling around the Capital be it for work or pleasure.