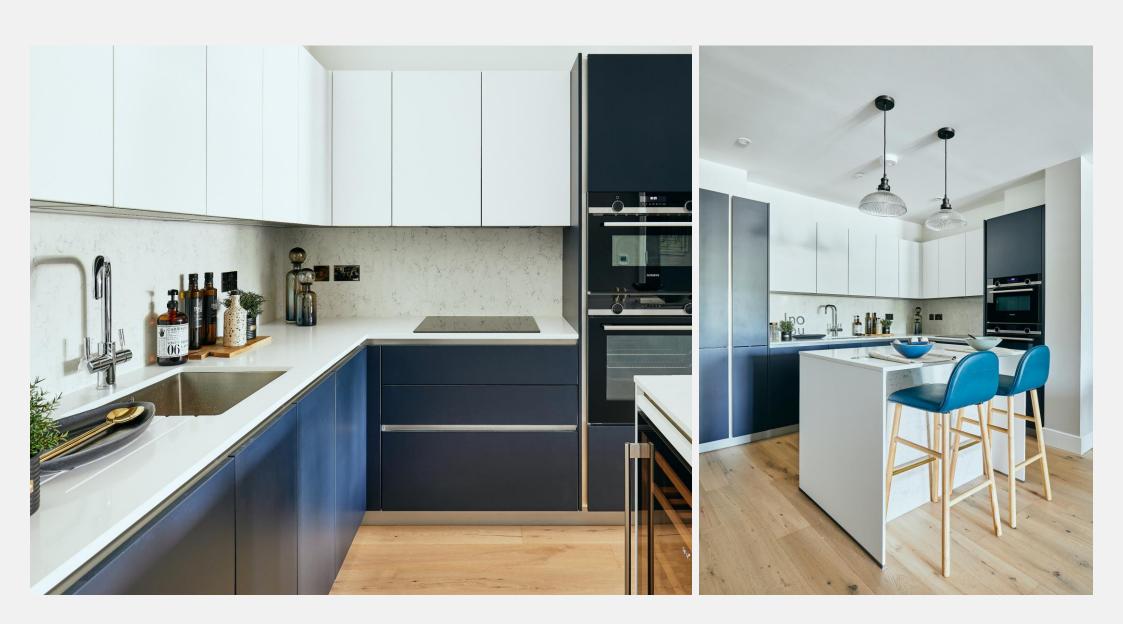

### Windows on the River **Chiswick W4**

This two bedroom apartment combines classic contemporary finishes with high quality materials splashbacks from Hacker and come fully and generous living space that boasts expansive windows to take advantage of the spectacular views. The stylish open plan living room is flooded with natural light and full height glass doors lengthen the internal views. There is underfloor heating throughout and the main living spaces have floors of pale engineered oak while outdoor areas are paved in a complementary finish. The kitchen features smooth blue cabinetry paired with white

Caesarstone worktops and German-tiled equipped with integrated appliances.

The master bedroom is a spacious double. The room has been well-planned and offers generous storage provision with built-in wardrobes. It also features a meticulously designed en suite bathroom with a walk-in shower and integrated mirrored cabinets. The second bedroom is a good-sized double with doors out onto a private terrace area.

Contemporary, German kitchens by Hacker with feature island

Wet underfloor heating system throughout