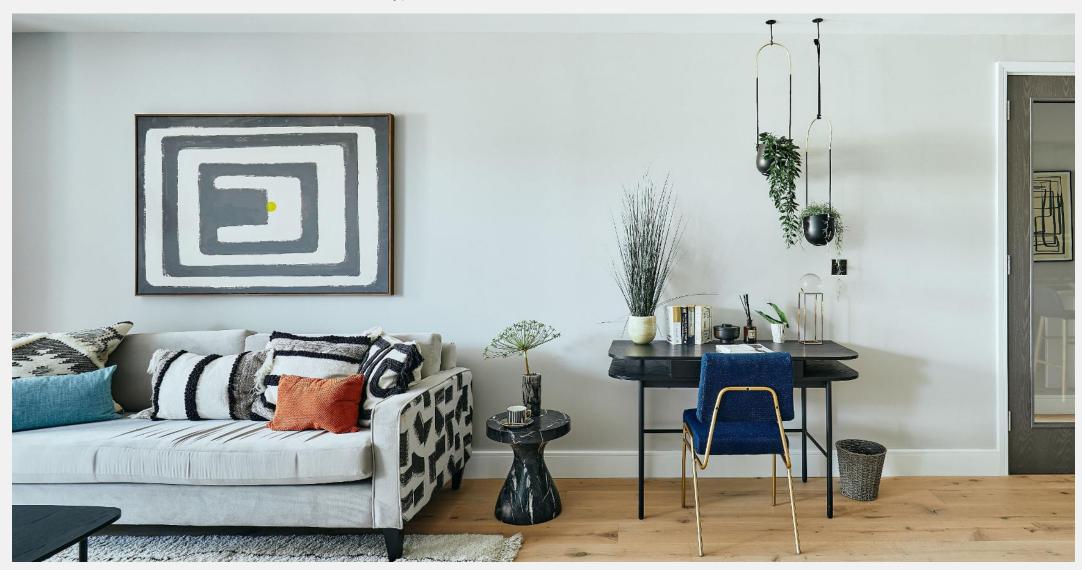

### Windows on the River **Chiswick W4**

This two bedroom apartment combines classic contemporary finishes with high quality materials splashbacks from Hacker and come fully and generous living space that boasts expansive windows to take advantage of the spectacular views. The stylish open plan living room is flooded with natural light and full height glass doors lengthen the internal views. There is underfloor heating throughout and the main living spaces have floors of pale engineered oak while outdoor areas are paved in a complementary finish. The kitchen features smooth blue cabinetry paired with white

Caesarstone worktops and German-tiled equipped with integrated appliances.

The master bedroom is a spacious double. The room has been well-planned and offers generous storage provision with built-in wardrobes. It also features a meticulously designed en suite bathroom with a walk-in shower and integrated mirrored cabinets. The second bedroom is a good-sized double with doors out onto a private terrace area.