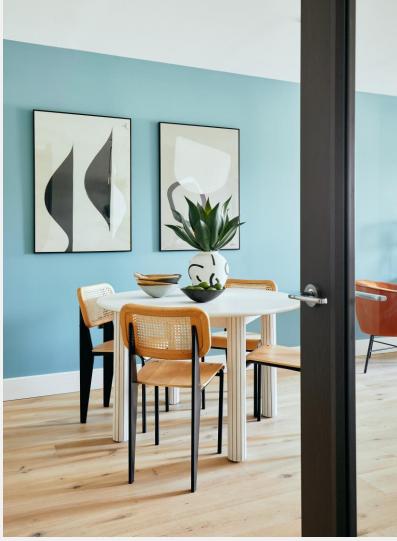

### Windows on the River **Chiswick W4**

This two bedroom apartment combines classic contemporary finishes with high quality materials splashbacks from Hacker and come fully and generous living space that boasts expansive windows to take advantage of the spectacular views. The stylish open plan living room is flooded with natural light and full height glass doors lengthen the internal views. There is underfloor heating throughout and the main living spaces have floors of pale engineered oak while outdoor areas are paved in a complementary finish. The kitchen features smooth blue cabinetry paired with white