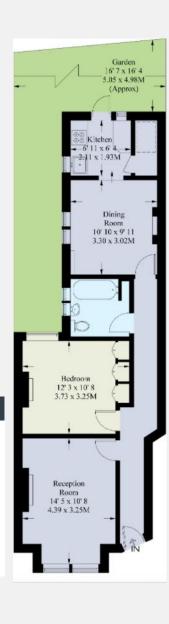

## RIVERHOMES

West London Branch 28 Thames Road London W4 3RJ 020 8995 0500 www.riverhomes.co.uk

A beautifully presented ground floor flat, in the heart of Strand on the Green, moments' walk from the River Thames, with use of a shared garden. The property comprises a lovely, bright reception room with feature fireplace and stripped wood flooring, spacious master bedroom with built in wardrobes, a good sized kitchen/breakfast room and a contemporary bathroom. Geraldine Road is located close to the River Thames and the excellent local riverside pubs and restaurants along this picturesque stretch of the river.

## **KEY INFORMATION**

**Local authority:** London Borough of Hounslow

**Internal area:** 609 sq. ft. / 56.58 sq. m.

Council tax band: D

**Lease length:** 116 years approx.

**Ground rent:** £150 per annum approx.