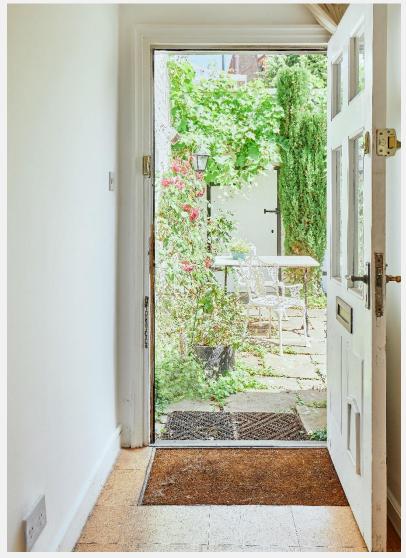

## Strand on The Green Chiswick W4

Charming, former fisherman's cottage, originally one of five (two were absorbed into the Bulls Head, two have been knocked together) built circa second floor has a further double bedroom. 1770. Grade 2 listed and providing glorious views of the River Thames. Entering the property at the back through a quaint mature courtyard garden, with two large storage cupboards into the garden, local amenities. Early viewing is highly the toilet and kitchen are to the left and the main reception room, with fire place and views are to the front towards the river. The living room leads through a hidden door to the original staircase (original flooring throughout), up to the first floor