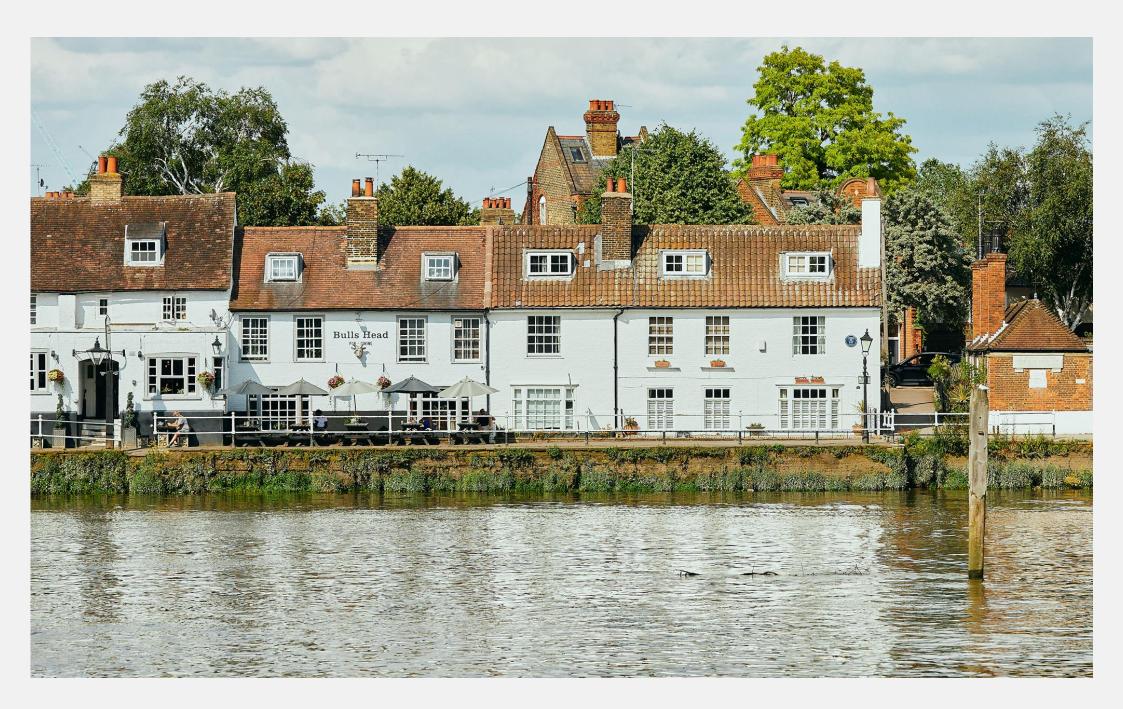

## Strand on The Green Chiswick W4

Charming, former fisherman's cottage, originally one of five (two were absorbed into the Bulls Head, two have been knocked together) built circa second floor has a further double bedroom. 1770. Grade 2 listed and providing glorious views of the River Thames. Entering the property at the back through a quaint mature courtyard garden, with two large storage cupboards into the garden, local amenities. Early viewing is highly the toilet and kitchen are to the left and the main reception room, with fire place and views are to the front towards the river. The living room leads through a hidden door to the original staircase (original flooring throughout), up to the first floor

which houses two double bedrooms (one with majestic river views) and family bathroom. The Strand on the Green is one of London's premier riverside locations and boasts a wealth of historic pubs and restaurants in addition to an array of recommended.