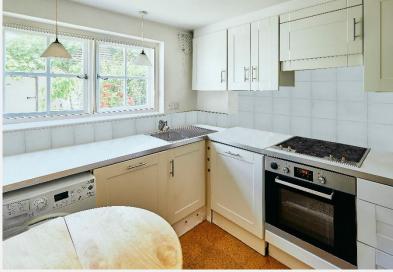

## Strand on The Green Chiswick W4

Charming, former fisherman's cottage, originally one of five (two were absorbed into the Bulls Head, two have been knocked together) built circa second floor has a further double bedroom. 1770. Grade 2 listed and providing glorious views of the River Thames. Entering the property at the back through a quaint mature courtyard garden, with two large storage cupboards into the garden, local amenities. Early viewing is highly the toilet and kitchen are to the left and the main reception room, with fire place and views are to the front towards the river. The living room leads through a hidden door to the original staircase (original flooring throughout), up to the first floor