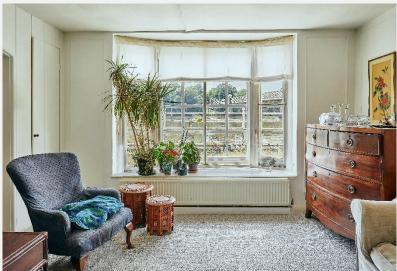

## Strand on The Green Chiswick W4

Charming, former fisherman's cottage, originally one of five (two were absorbed into the Bulls Head, two have been knocked together) built circa second floor has a further double bedroom. 1770. Grade 2 listed and providing glorious views of the River Thames. Entering the property at the back through a quaint mature courtyard garden, with two large storage cupboards into the garden, local amenities. Early viewing is highly the toilet and kitchen are to the left and the main reception room, with fire place and views are to the front towards the river. The living room leads through a hidden door to the original staircase (original flooring throughout), up to the first floor

which houses two double bedrooms (one with majestic river views) and family bathroom. The Strand on the Green is one of London's premier riverside locations and boasts a wealth of historic pubs and restaurants in addition to an array of recommended.