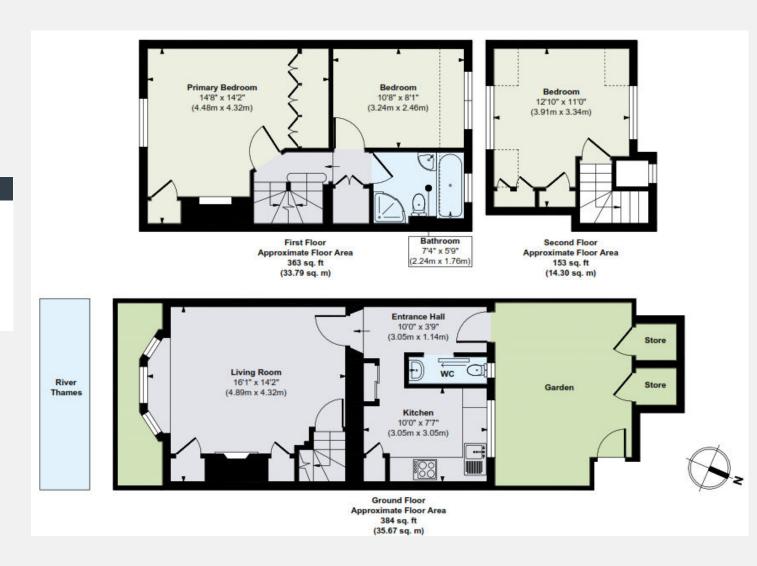

## **KEY INFORMATION**

**Local authority:** London Borough of Hounslow

**Internal area:** 900 sq. ft. / 83.61 sq. m.

No. of bedrooms: 3

Council Tax

Band:

\_