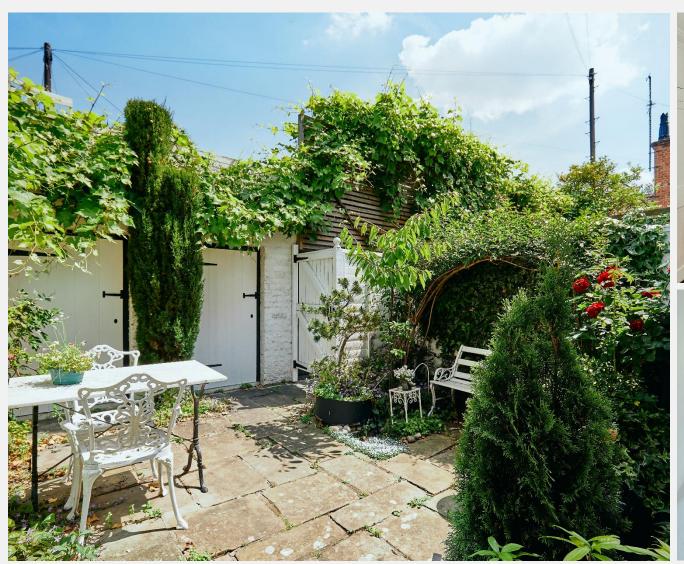

## Strand on The Green Chiswick W4

Charming, former fisherman's cottage, originally one of five (two were absorbed into the Bulls Head, two have been knocked together) built circa second floor has a further double bedroom. 1770. Grade 2 listed and providing glorious views of the River Thames. Entering the property at the back through a quaint mature courtyard garden, with two large storage cupboards into the garden, local amenities. Early viewing is highly the toilet and kitchen are to the left and the main reception room, with fire place and views are to the front towards the river. The living room leads through a hidden door to the original staircase (original flooring throughout), up to the first floor

## **KEY FEATURES**

Former fisherman's cottage

**Build circa 1770** 

Grade 2 listed building

Mature courtyard garden

**Fireplace** 

Views towards the river

**Original flooring throughout** 