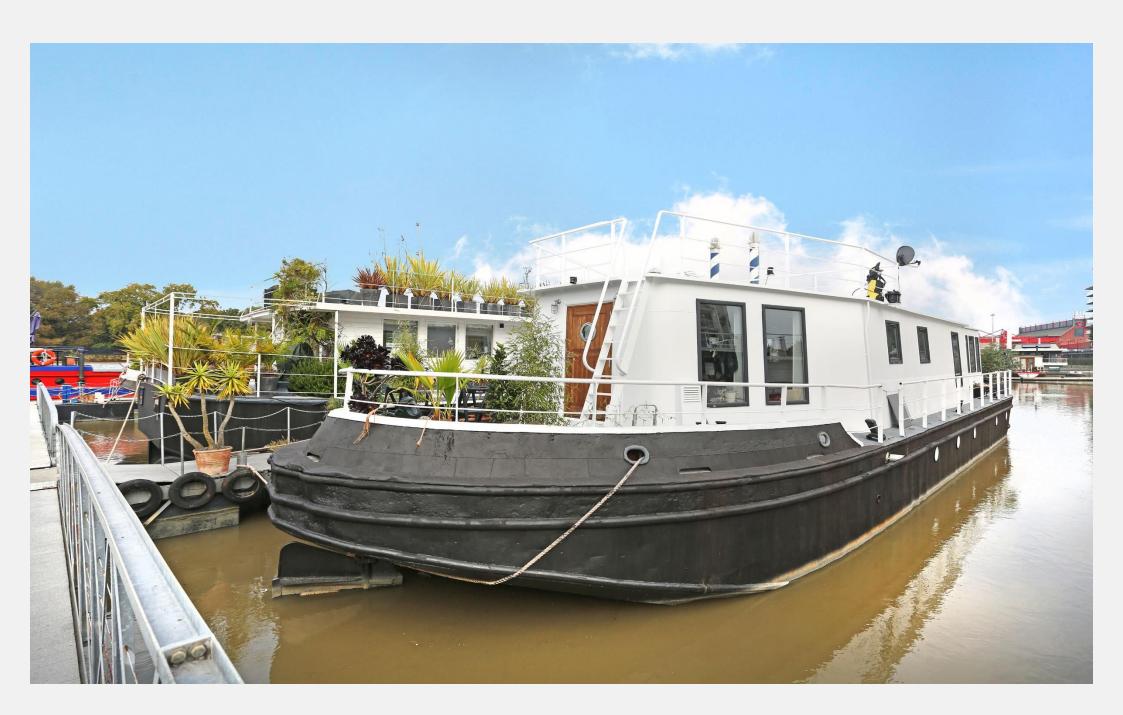

### Prospect Quay Wandsworth SW18

Monarch is moored at Prospect Quay in Wandsworth, with secure, long term mooring rights. This meticulously renovated and fully operational barge comprises a large, open-plan living area which is flooded with natural light. There is a modern fully-fitted kitchen, front and rear decks and a roof terrace offering fabulous views of the River Thames. On the lower level there are three double bedrooms - one with an en suite shower room; a utility room; a fully tiled, ultra-modern bathroom with separate shower area and an additional multi-use room which could be a media and TV area, study or walk-in wardrobe.

No expense has been spared in the overall renovation and production of this vessel – all very well thought through and professionally installed. Parking facilities, 24 hour concierge, swimming pool and gymnasium are available to residents of Prospect Quay in the adjoining residential development. Viewing is highly recommended to truly appreciate this fine houseboat along with its stunning and secure mooring. Prospect Quay is located on the corner of the spacious Wandsworth Park, by the river Thames and is a 15 minute walk from Putney mainline and East Putney underground stations.