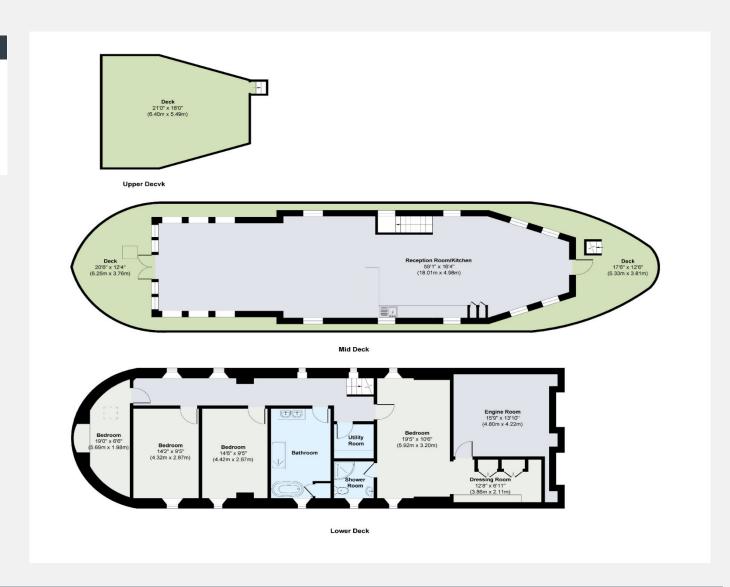

### Prospect Quay Wandsworth SW18

Monarch is moored at Prospect Quay in Wandsworth, with secure, long term mooring rights. This meticulously renovated and fully operational barge comprises a large, open-plan living area which is flooded with natural light. There is a modern fully-fitted kitchen, front and rear decks and a roof terrace offering fabulous views of the River Thames. On the lower level there are three double bedrooms - one with an en suite shower room; a utility room; a fully tiled, ultra-modern bathroom with separate shower area and an additional multi-use room which could be a media and TV area, study or walk-in wardrobe.

#### **KEY FEATURES**

Local Authority: London Borough of Wandsworth

Internal Area: 2,197 sq. ft. / 204.11 sq. m.

Mooring and Maintenance fee: £5,800

approx. per annum

Licence Length: virtually indefinite

Three/Four bedrooms

#### **KEY INFORMATION**

**Local authority:** London Borough of Wandsworth

**Internal area:** 2,197 sq. ft. / 204.11 sq. m.

Garden area: Deck

No. of bedrooms: 3