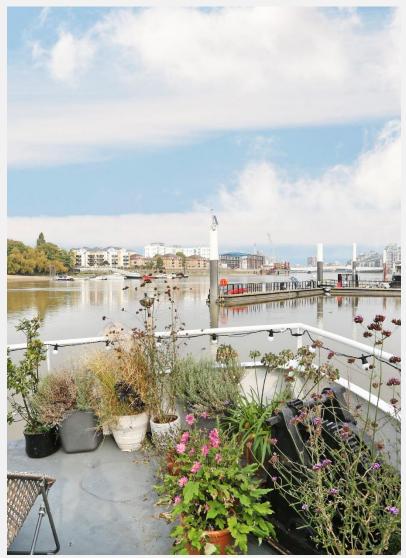

### Prospect Quay Wandsworth SW18

Monarch is moored at Prospect Quay in Wandsworth, with secure, long term mooring rights. This meticulously renovated and fully operational barge comprises a large, open-plan living area which is flooded with natural light. There is a modern fully-fitted kitchen, front and rear decks and a roof terrace offering fabulous views of the River Thames. On the lower level there are three double bedrooms - one with an en suite shower room; a utility room; a fully tiled, ultra-modern bathroom with separate shower area and an additional multi-use room which could be a media and TV area, study or walk-in wardrobe.

No expense has been spared in the overall renovation and production of this vessel – all very well thought through and professionally installed. Parking facilities, 24 hour concierge, swimming pool and gymnasium are available to residents of Prospect Quay in the adjoining residential development. Viewing is highly recommended to truly appreciate this fine houseboat along with its stunning and secure mooring. Prospect Quay is located on the corner of the spacious Wandsworth Park, by the river Thames and is a 15 minute walk from Putney mainline and East Putney underground stations.