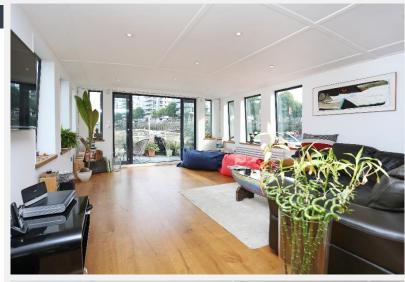

### Prospect Quay Wandsworth SW18

Monarch is moored at Prospect Quay in Wandsworth, with secure, long term mooring rights. This meticulously renovated and fully operational barge comprises a large, open-plan living area which is flooded with natural light. There is a modern fully-fitted kitchen, front and rear decks and a roof terrace offering fabulous views of the River Thames. On the lower level there are three double bedrooms - one with an en suite shower room; a utility room; a fully tiled, ultra-modern bathroom with separate shower area and an additional multi-use room which could be a media and TV area, study or walk-in wardrobe.