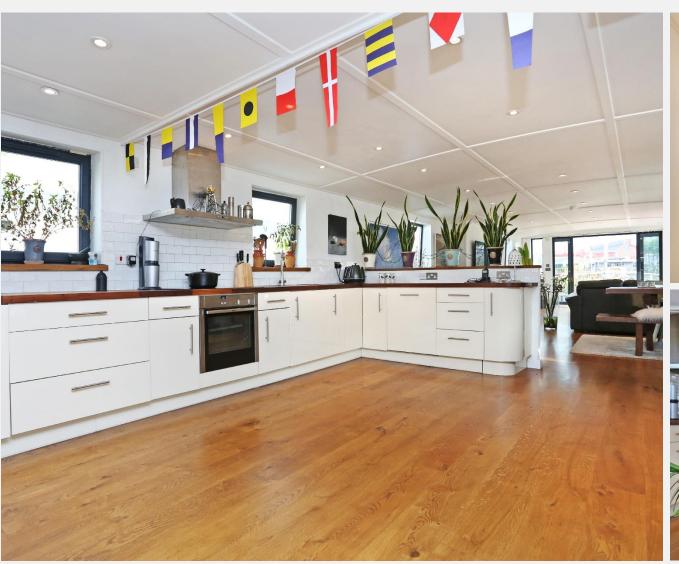

### Prospect Quay Wandsworth SW18

Monarch is moored at Prospect Quay in Wandsworth, with secure, long term mooring rights. This meticulously renovated and fully operational barge comprises a large, open-plan living area which is flooded with natural light. There is a modern fully-fitted kitchen, front and rear decks and a roof terrace offering fabulous views of the River Thames. On the lower level there are three double bedrooms - one with an en suite shower room; a utility room; a fully tiled, ultra-modern bathroom with separate shower area and an additional multi-use room which could be a media and TV area, study or walk-in wardrobe.

No expense has been spared in the overall renovation and production of this vessel – all very well thought through and professionally installed. Parking facilities, 24 hour concierge, swimming pool and gymnasium are available to residents of Prospect Quay in the adjoining residential development. Viewing is highly recommended to truly appreciate this fine houseboat along with its stunning and secure mooring. Prospect Quay is located on the corner of the spacious Wandsworth Park, by the river Thames and is a 15 minute walk from Putney mainline and East Putney underground stations.