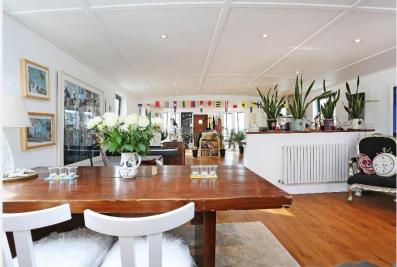

### Prospect Quay Wandsworth SW18

Monarch is moored at Prospect Quay in Wandsworth, with secure, long term mooring rights. This meticulously renovated and fully operational barge comprises a large, open-plan living area which is flooded with natural light. There is a modern fully-fitted kitchen, front and rear decks and a roof terrace offering fabulous views of the River Thames. On the lower level there are three double bedrooms - one with an en suite shower room; a utility room; a fully tiled, ultra-modern bathroom with separate shower area and an additional multi-use room which could be a media and TV area, study or walk-in wardrobe.