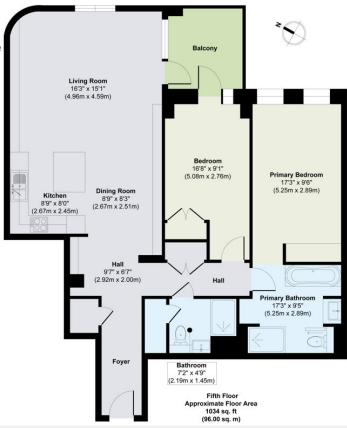

## RIVERHOMES

West London Branch 28 Thames Road London W4 3RJ 020 8995 0500 www.riverhomes.co.uk

A magnificent two bedroom apartment in the recently built Queen's Wharf riverside development, on the 'Surrey Bend' of the River Thames adjacent to the Grade II listed Hammersmith Bridge. The accommodation provides 1,034 sq. ft. of internal living space, two double bedrooms with built-in wardrobes, the master of which benefits from an en suite bathroom, further shower room and an open-plan kitchen/reception room with utility cupboard and access to the river-facing private balcony. Reflecting the authenticity of the architectural heritage, these quintessentially British homes have been designed to showcase the best of London's unspoilt and stunning riverscape. The amenities include a 24 hour dedicated concierge, a rooftop terrace with sweeping views for residents use only, and an onsite restaurant, bar and café.

## **KEY INFORMATION**

**Local authority:** London Borough of Hammersmith &

Fulham

**Internal area:** 1,034 sq. ft / 96 sq. m.

No. of bedrooms: 2

Tax Band: ⊢