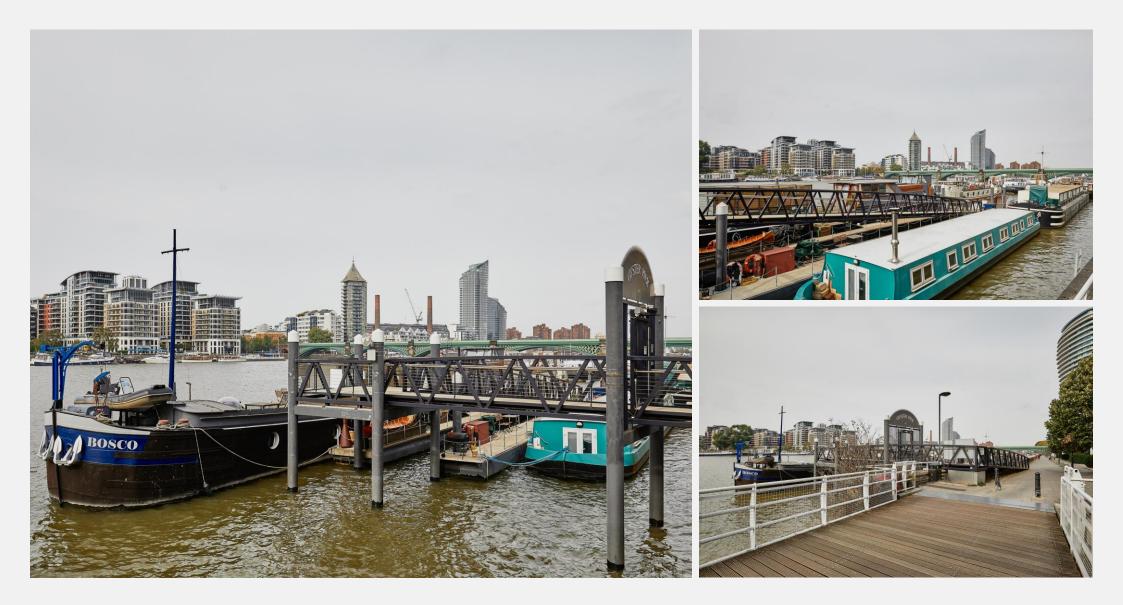

## **KEY FEATURES**

**Five residential moorings** 

Long terms leasehold - 98 years

Two x 40 metre moorings

Three x 30 metre moorings

Service charges:

-Lease 1 & 2: £28,158.40 per annum approx.

Berths 1 and 6 are rented out with a combined rental income of £56,450 + VAT per year.

Please note 4 moorings are currently occupied. Mooring 1 - receives City. £30,000 plus VAT per annum and Mooring 6 - £26,450 plus VAT per annum - The license can be terminated by either party on a rolling break notice of no less than 1 month. In addition to this, the sellers are using 2 of the Moorings

This is an incredibly rare opportunity to purchase five residential moorings on -2 & 3 and could be required until June 2024 (subject to change). This is a

Located between Battersea and Wandsworth bridges, Oyster Pier is close to the shops, restaurants and bars of Battersea Square and Wandsworth Town, with easy access to Fulham and Chelsea. Clapham Junction is just over a 1 mile away with direct National Rail trains into Victoria, Waterloo and Gatwick airport. There are also plentiful bus routes. The Thames Clipper docks at Plantation Wharf, a short walk away, which provides a fast commute into the