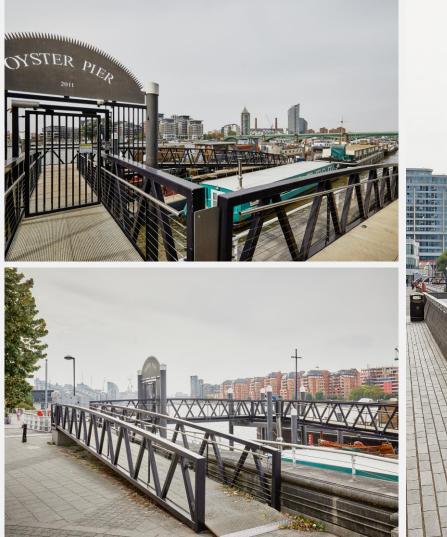

## RIVER**HOMES**20

Oyster Pier Battersea SW11

This is an incredibly rare opportunity to purchase five residential moorings on -2 & 3 and could be required until June 2024 (subject to change). This is a

Located between Battersea and Wandsworth bridges, Oyster Pier is close to the shops, restaurants and bars of Battersea Square and Wandsworth Town, with easy access to Fulham and Chelsea. Clapham Junction is just over a 1 mile away with direct National Rail trains into Victoria, Waterloo and Gatwick airport. There are also plentiful bus routes. The Thames Clipper docks at Plantation Wharf, a short walk away, which provides a fast commute into the