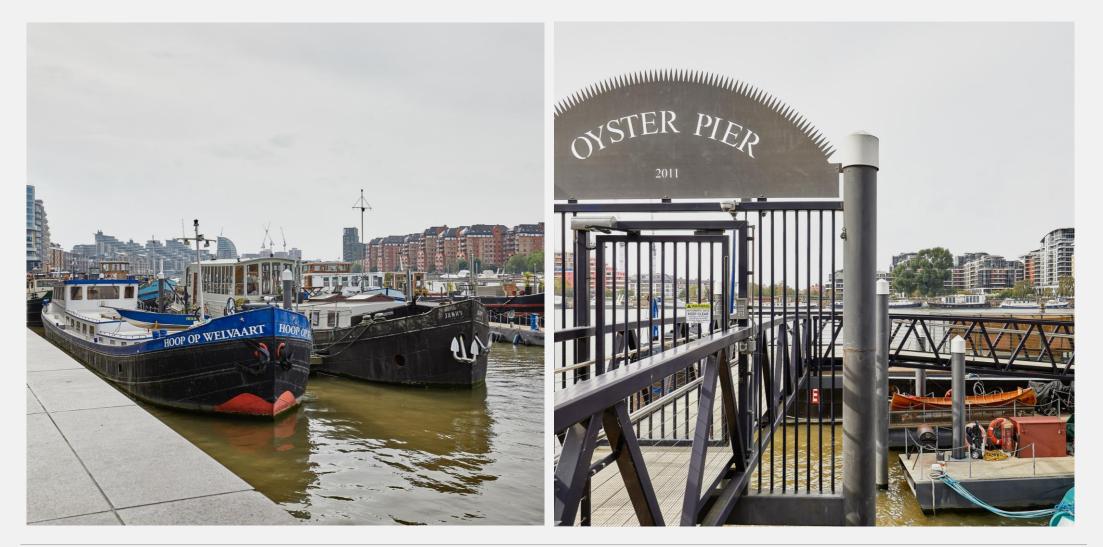

## **Oyster Pier** Battersea SW11

## **KEY FEATURES**

**Five residential moorings** 

Long terms leasehold - 98 years

Two x 40 metre moorings

Three x 30 metre moorings

Service charges:

-Lease 1 & 2: £28,158.40 per annum approx.

Berths 1 and 6 are rented out with a combined rental income of £56,450 + VAT per year.

This is an incredibly rare opportunity to purchase five residential moorings on -2 & 3 and could be required until June 2024 (subject to change). This is a

Located between Battersea and Wandsworth bridges, Oyster Pier is close to the shops, restaurants and bars of Battersea Square and Wandsworth Town, with easy access to Fulham and Chelsea. Clapham Junction is just over a 1 mile away with direct National Rail trains into Victoria, Waterloo and Gatwick airport. There are also plentiful bus routes. The Thames Clipper docks at Plantation Wharf, a short walk away, which provides a fast commute into the