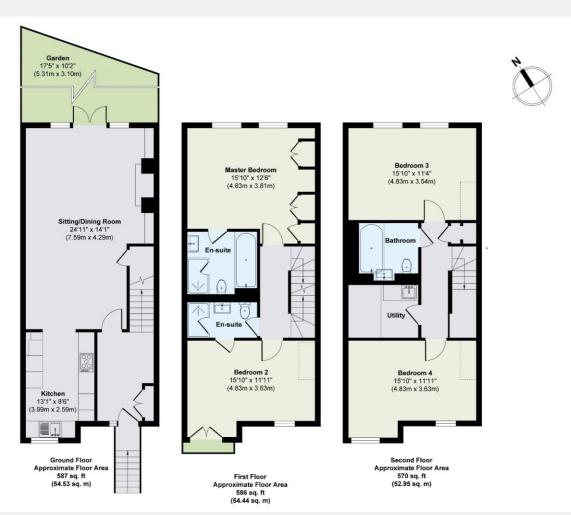

## **KEY FEATURES**

- 4 bedroom townhouse
- 3 bathrooms
- New build
- Private garden
- Views over the communal grounds
- **Exceptional local schools**

Greater London Branch 75 High Street Teddington TW11 8HG 020 8977 4500 www.riverhomes.co.uk