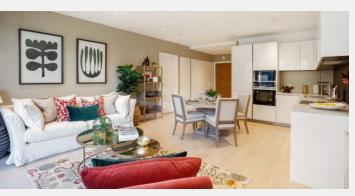

## RIVERHOMES20

Featuring underfloor heating throughout, a fully fitted kitchen and oak timber engineered flooring in the hall and living room. The bedroom has a tufted 80% wool carpet, with white high-quality sanitary ware, chrome taps and fittings in the bathroom. Each apartment includes one secure underground parking space.