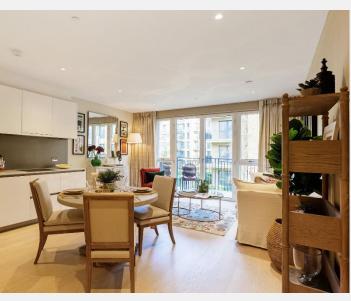

## RIVERHOMES20

Featuring underfloor heating throughout, a fully fitted kitchen and oak timber engineered flooring in the hall and living room. The bedroom has a tufted 80% wool carpet, with white high-quality sanitary ware, chrome taps and fittings in the bathroom. Each apartment includes one secure underground parking space.