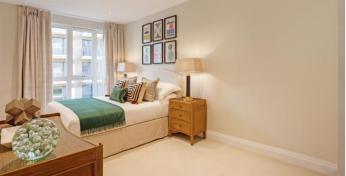

## RIVERHOMES20

Featuring underfloor heating throughout, a fully fitted kitchen and oak timber engineered flooring in the hall and living room. The bedroom has a tufted 80% wool carpet, with white high-quality sanitary ware, chrome taps and fittings in the bathroom. Each apartment includes one secure underground parking space.