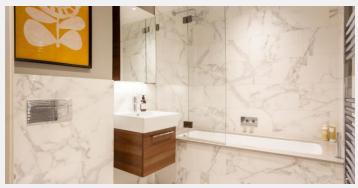

## RIVERHOMES20

Featuring underfloor heating throughout, a fully fitted kitchen and oak timber engineered flooring in the hall and living room. The bedroom has a tufted 80% wool carpet, with white high-quality sanitary ware, chrome taps and fittings in the bathroom. Each apartment includes one secure underground parking space.