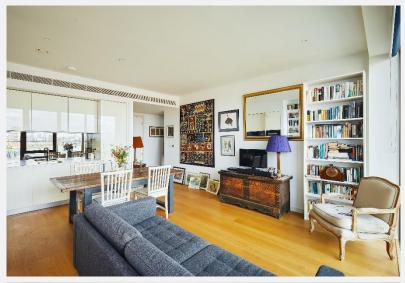

# **Riverside Quarter** Wandsworth SW18

a comfortable temperature throughout the year.

This light and bright one bed flat has stunning river Riverside Quarter comes with the additional views looking east over London from the 9th floor advantages of a swimming pool, gym and 24 of Nine Eastfields. Towering over the skyline of the concierge service. With easy access to transport buildings nearby, the apartment has a larger than options such as main line trains from Wandsworth average balcony accessed from the living room town and Putney or underground from Putney East and bedroom. A spacious open plan living room and Putney Bridge. The Thames Clipper docks at /kitchen area benefits from full height glass Riverside Quarter for access to the City and windows to allow the natural light to flood into the beyond. Putney High Street with its' shops, space. The apartment comes with a air coolant restaurants and cinema is a short stroll away, and filtration system so the apartment remains at through the nearby Wandsworth Park. There is a well stocked shop on site, along with a café, riverside restaurant and pub.

### **KEY FEATURES**

One bedroom

One bathroom

**Private balcony** 

Air cooling

24 hour concierge service

Access to gym and swimming pool

Conveniently located close to shops restaurants