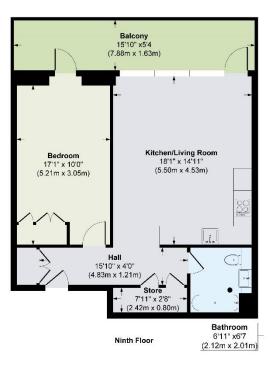

### **KEY INFORMATION**

**Local authority:** London Borough of Wandsworth

**Internal area:** 601 sq. ft. / 55.84 sq. m.

**Garden area:** Balcony

No. of bedrooms: 1

### **RIVERSIDE QUARTER, WANDSWORTH SW18**

Approx. Gross Internal Floor Area 601 sq. ft / 55.84 sq. m (Including Store & Hall)

Illustration for identification purposes only, measurements are approximate, not to scale