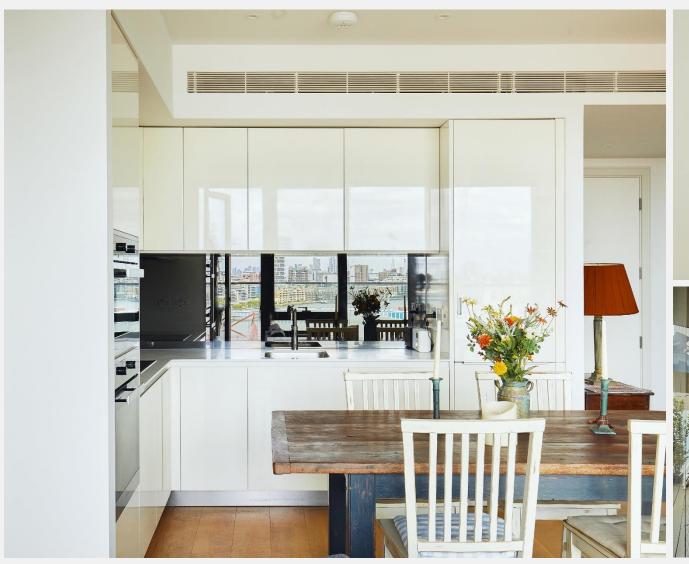

# **Riverside Quarter** Wandsworth SW18

a comfortable temperature throughout the year.

This light and bright one bed flat has stunning river Riverside Quarter comes with the additional views looking east over London from the 9th floor advantages of a swimming pool, gym and 24 of Nine Eastfields. Towering over the skyline of the concierge service. With easy access to transport buildings nearby, the apartment has a larger than options such as main line trains from Wandsworth average balcony accessed from the living room town and Putney or underground from Putney East and bedroom. A spacious open plan living room and Putney Bridge. The Thames Clipper docks at /kitchen area benefits from full height glass Riverside Quarter for access to the City and windows to allow the natural light to flood into the beyond. Putney High Street with its' shops, space. The apartment comes with a air coolant restaurants and cinema is a short stroll away, and filtration system so the apartment remains at through the nearby Wandsworth Park. There is a well stocked shop on site, along with a café, riverside restaurant and pub.