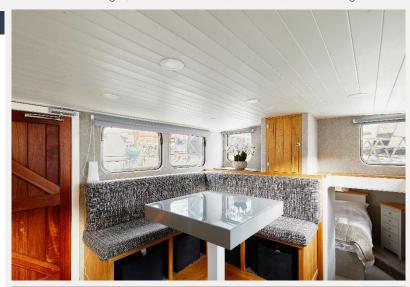

## St Katharine Docks Wapping E1W

black steel hull, steel superstructure and deck. The air Draught is 2.7m.

Shire 50HP diesel inboard engine. In the saloon there is an L shaped seat and round wooden table, with two doors either side leading out to the deck.

Below deck and to the rear is the bedroom with a full size double fitted bed, St Katherine Docks marina offers excellent transport links. Tower Hill grey chests of drawers, wardrobes and a grey carpet, all finished to a high