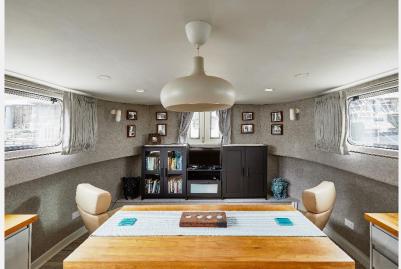

This is a 45' Peniche Dutch Style Barge, built in 2016 by RLL Boats. It has a and a breakfast bar island with cupboards. The sitting room has 2 easy chairs, a stool, LG TV, bookcase and storage. There is "Planer" 4kw hot air heating.