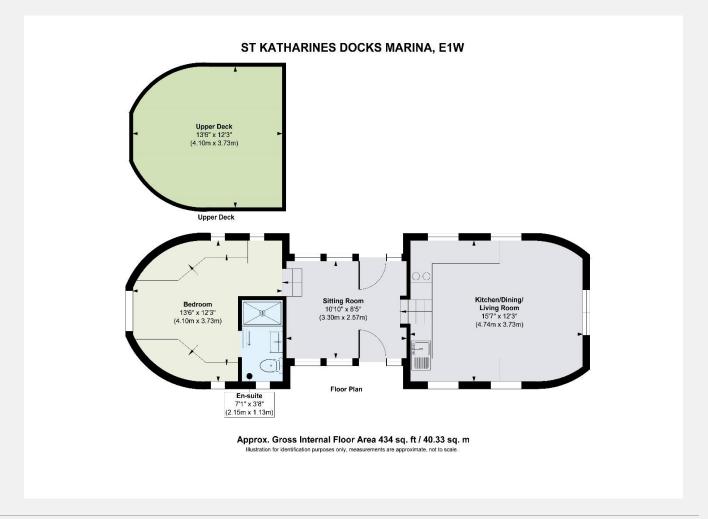

## **KEY INFORMATION**

Local authority: London Borough of Tower Hamlets

Internal area: 434 sq. ft. / 40.33 sq. m.

No. of bedrooms: