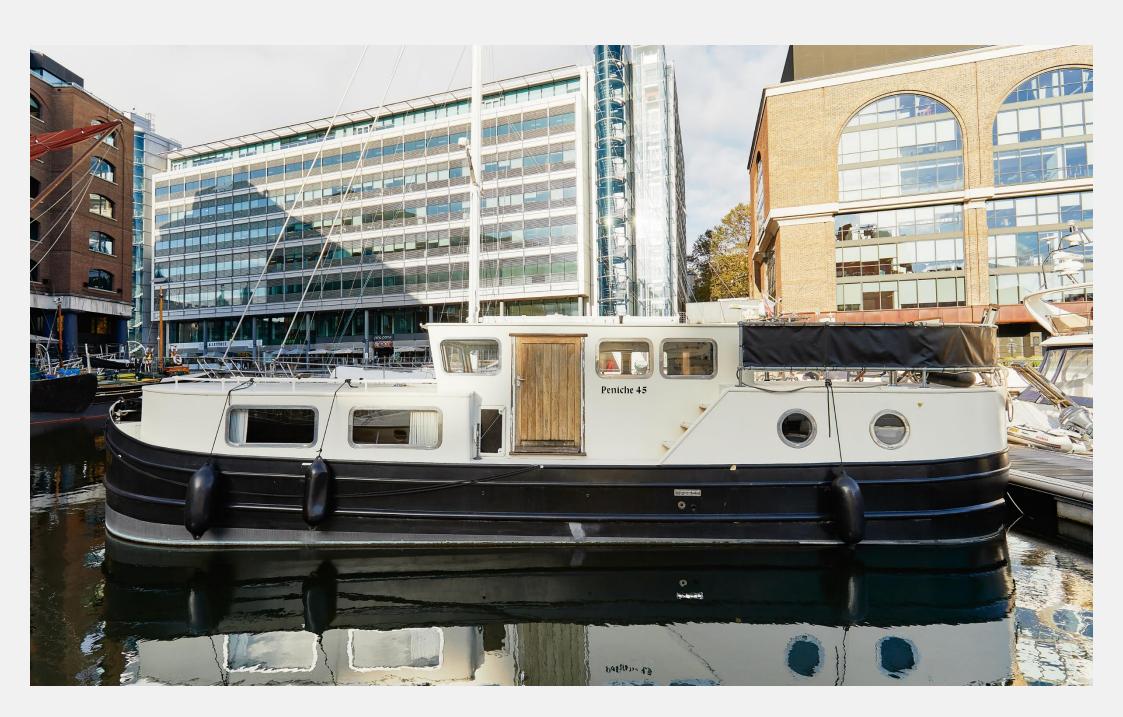

## St Katharine Docks Wapping E1W

black steel hull, steel superstructure and deck. The air Draught is 2.7m.

Shire 50HP diesel inboard engine. In the saloon there is an L shaped seat and round wooden table, with two doors either side leading out to the deck.

This is a 45' Peniche Dutch Style Barge, built in 2016 by RLL Boats. It has a and a breakfast bar island with cupboards. The sitting room has 2 easy chairs, a stool, LG TV, bookcase and storage. There is "Planer" 4kw hot air heating.

The vessel has two steering positions - inside and outside. There is a Single Outside there is a good sized deck for entertaining, with plenty of space for a wooden table and 4 chairs. This beautiful Dutch Style Barge has been completed to a high standard and certainly merits a closer look.