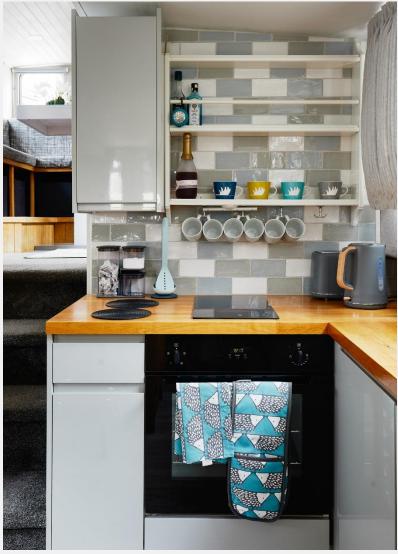

There is an open plan kitchen/sitting room with blue and white tiles and grey wooden floor. The fully fitted kitchen has a Stoves induction cooker, fan assisted oven and grill, stainless steel sink, hot water, Lamona fridge/ freezer