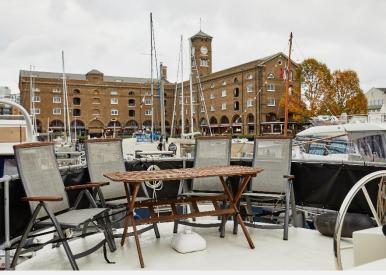

The vessel has two steering positions - inside and outside. There is a Single Outside there is a good sized deck for entertaining, with plenty of space for a wooden table and 4 chairs. This beautiful Dutch Style Barge has been completed to a high standard and certainly merits a closer look.

Underground and Tower Gateway DLR Stations are a short walk away. There standard. There is an en suite shower room with washbasin, shower and WC. are also numerous restaurants and bars located within the marina, offering residents and visitors a variety of options. Please note this is not Leasehold but a licence agreement for the mooring. Please call for further information.