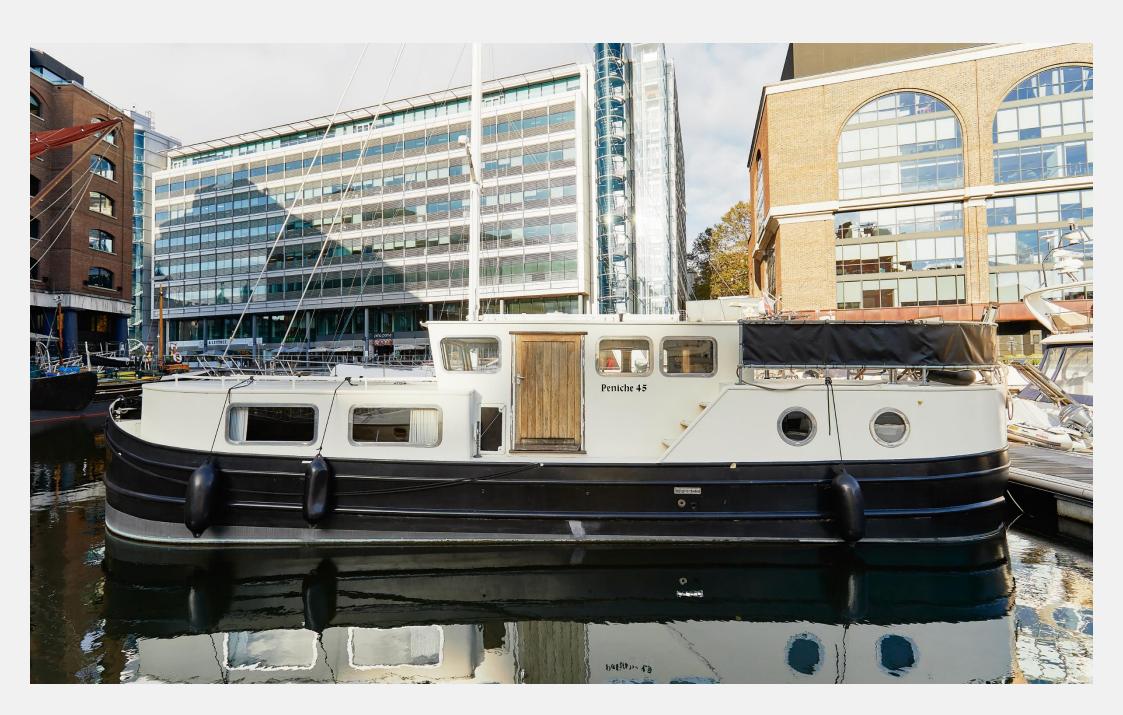

## St Katharine Docks Wapping E1W

black steel hull, steel superstructure and deck. The air Draught is 2.7m.

Shire 50HP diesel inboard engine. In the saloon there is an L shaped seat and round wooden table, with two doors either side leading out to the deck.

This is a 45' Peniche Dutch Style Barge, built in 2016 by RLL Boats. It has a and a breakfast bar island with cupboards. The sitting room has 2 easy chairs, a stool, LG TV, bookcase and storage. There is "Planer" 4kw hot air heating.

The vessel has two steering positions - inside and outside. There is a Single Outside there is a good sized deck for entertaining, with plenty of space for a wooden table and 4 chairs. This beautiful Dutch Style Barge has been completed to a high standard and certainly merits a closer look.

## **KEY FEATURES**

45' Peniche Dutch Style Barge

Two steering positions

One double bedroom

Open plan kitchen / sitting room

Good sized deck

Completed to a high standard

Local authority: London Borough of Tower Hamlets