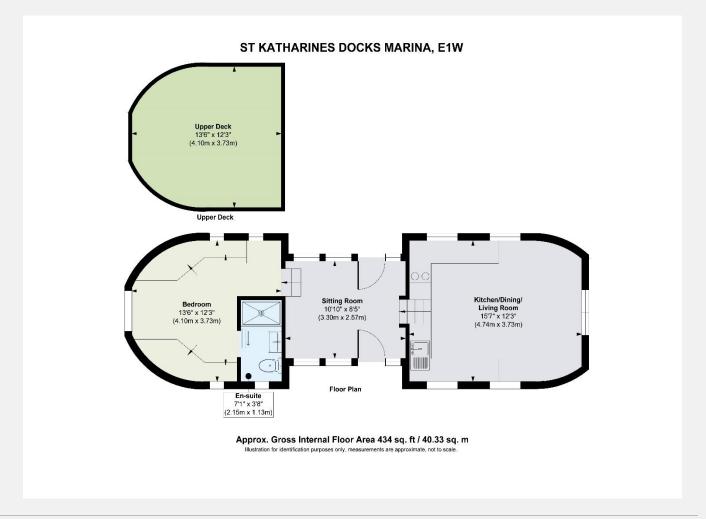

## **KEY INFORMATION**

**Local authority:** London Borough of Tower Hamlets

RIVERHOMES20

**Internal area:** 434 sq. ft. / 40.33 sq. m.

No. of bedrooms: