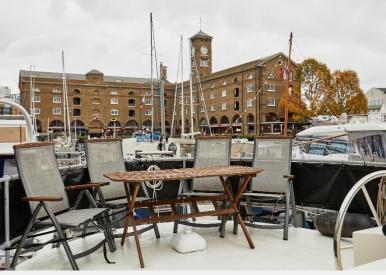

The vessel has two steering positions - inside and outside. There is a Single Outside there is a good sized deck for entertaining, with plenty of space for a wooden table and 4 chairs. This beautiful Dutch Style Barge has been completed to a high standard and certainly merits a closer look.

Mooring charges: £16,470 per year approx.

Conveniently located close to shops, restaurants and public transport