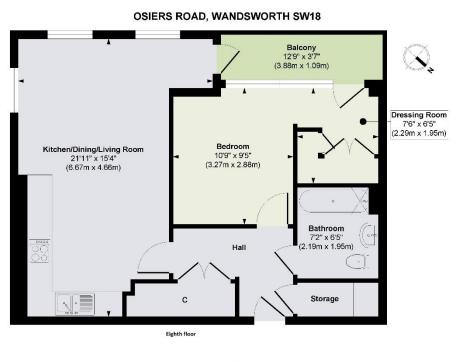

South West London Branch 1 – 3 Lower Richmond Road London SW15 1EJ 020 8788 6000 www.riverhomes.co.uk

| KEY INFORMATION   |                                          |
|-------------------|------------------------------------------|
| Local authority:  | London Borough of Wandsworth             |
| Internal area:    | Internal area 561 sq. ft. / 52.14 sq. m. |
| Council tax band: | D - £ 950.10 for 2023/24                 |
| No. of bedrooms:  | 1                                        |

Approx. Gross Internal Floor Area 561 sq. ft / 52.14 sq. m Illustration for identification purposes only, measurements are approximate, not to scale.

World Waterside Ltd trading as riverhomes for themselves and its clients give notice that 1: They are not authorised to make or give any representations or warranties in relation to the property either here or elsewhere, either on their own behalf or on behalf of their client or otherwise. 2: These particulars do not form part of any offer or contract and must not be relied upon as statements or representations of fact. Any areas, measurements or distances are approximate. The text, photographs and plans are for guidance only and are not necessarily comprehensive. 3: It should not be assumed that the property has all necessary planning, building regulation or other consents and any services, equipment or facilities have not been tested. 4: Lease details, service charges, ground rent (where applicable) and council tax are given as a guide only and should be checked and confirmed by your Solicitor prior to exchange of contracts. 5: They assume no responsibility and any intending purchasers or tenants must satisfy themselves by inspection or otherwise as to the correctness of each of the statements contained within these particulars. If you require clarification of any points please contact us.