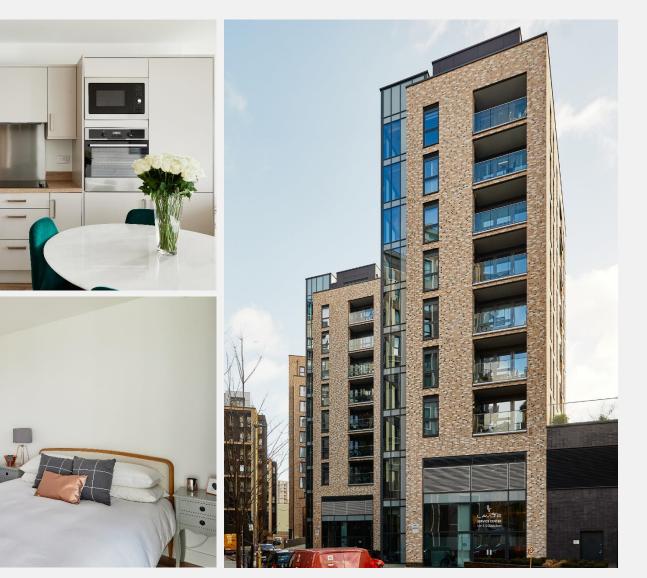

## Osiers Road Wandsworth SW18

KEY FEATURES

- One bedroom apartment
- Modern development
- Open plan kitchen/reception
- **Private balcony**
- Conveniently located close to shops, restaurants and public transport
- Local Authority: London Borough of Wandsworth
- Council tax: Band D £ 950.10 for 2023/24
- Lease length: 116 years remaining
- Service charges: £2,600 per year approx.