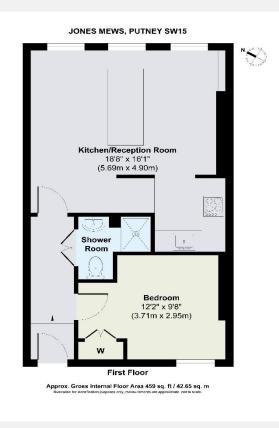

## **KEY INFORMATION**

**Local authority:** London Borough of Wandsworth

**Internal area:** 459 sg. ft. / 42.65 sg. m.

**Council tax band:** C - £ 844.54 for 2023/24

**Lease length:** 99 years remaining

No. of bedrooms: 1