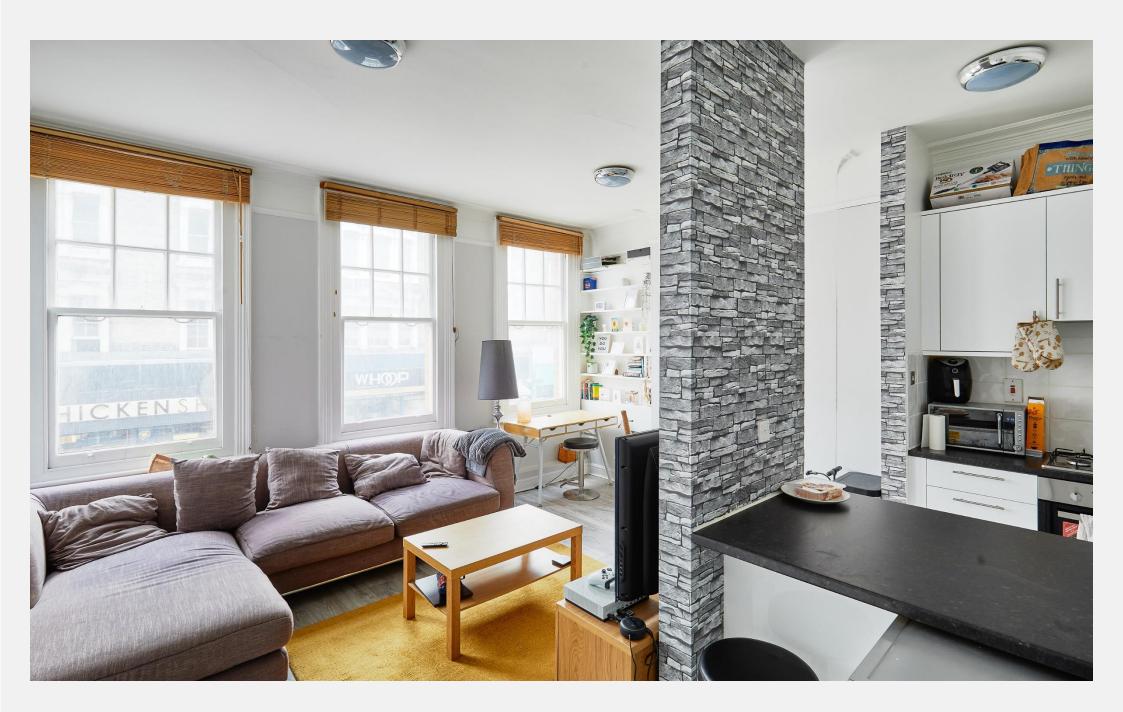

## RIVERHOMES20

A one bedroom flat located within a period building. The property comprises open plan kitchen/reception room with fitted shelving and wooden floors. The double bedroom is equipped with a fitted cupboard and overlooks the roof terrace. The flat is approached via a wonderful communal roof terrace which all residents have use of and there is plenty of space for tables and chairs. The property is ideally placed on Putney High Street, close to all the amenities such as bars, restaurants, supermarkets and the Odeon cinema. Transport links are found at Putney Mainline Station, East Putney and Putney Bridge underground stations. The Thames Clipper docks just by Putney Bridge and there are also excellent bus routes. Council tax band C.