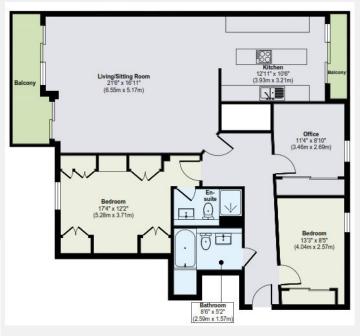

## RIVERHOMES20

A fantastic three double bedroom apartment on the second floor of this lift serviced building on the ever-popular Holland Gardens development. Boasting panoramic views over the River Thames from its private balcony and principal rooms, this spacious apartment offers an excellent opportunity for those seeking modern riverside living. South-facing reception room with space for dining, semi open-plan to the modern fitted kitchen with integrated appliances and views over the manicured communal gardens to the rear, master bedroom with built-in wardrobes and en suite shower room, second double bedroom with built-in wardrobes, third double bedroom and a separate family bathroom.

## **KEY INFORMATION**

**Local authority:** London Borough of Hounslow

**Internal area:** 1,140 sq. ft / 105.96 sq. m.

Council tax band: F

**Lease length:** Approx. 977 years

**Service charge:** £6,618.12 approx. per annum