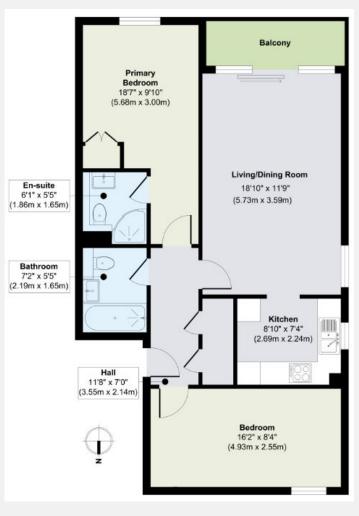

## **KEY INFORMATION**

**Local authority:** London Borough of Hounslow

**Internal area:** 735 sq. ft. / 68.36 sq. m.

Council tax band: E

**Lease length:** Approx 979 years

**Service charge:** £5,168.56 per annum approx.

**Ground rent:** £472 per annum approx.