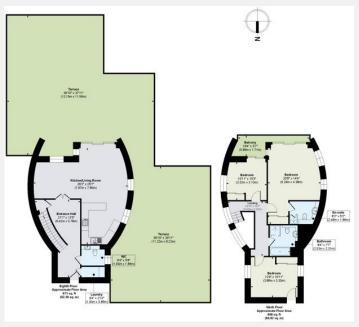

A rarely available and spectacular 3 bedroom split level penthouse with two very large terraces boasting magnificent views over the River Thames and the London skyline. The property comprises a spacious open-plan kitchen/diner/reception room with French doors onto a 46 ft. x 40 ft. terrace leading to a second 38 ft. x 36 ft. terrace, cloakroom/toilet and two storage cupboards. Upstairs there is a master bedroom with en suite shower room and balcony, two further double bedrooms one with a balcony, and a large luxury bathroom. Further benefits include an allocated underground parking space, 24 hour concierge and the use of the residents' gym and sauna leisure facilities.

## **KEY INFORMATION**

**Local authority:** London Borough of Hounslow

**Internal area:** 1,369 sq. ft. / 127.30 sq. m.

Council tax band: G

**Availability:** Immediately