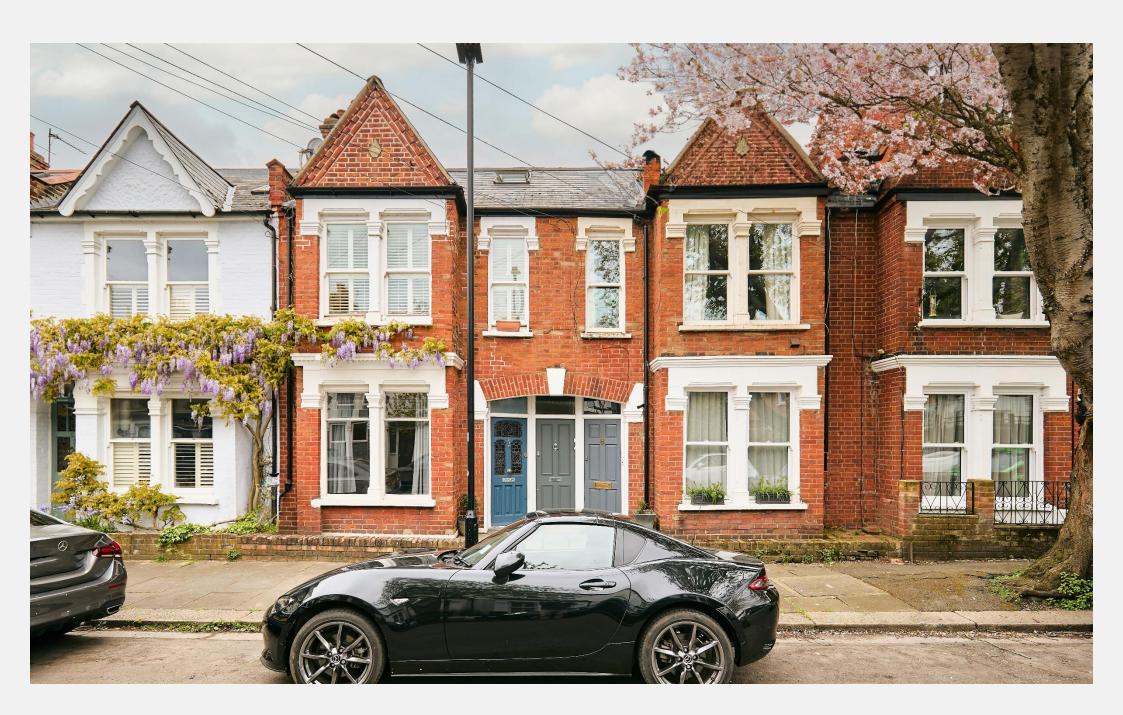

## **Geraldine Road** Chiswick W4

The property comprises a lovely, bright reception room with feature fireplace and fitted units, master bedroom with built in wardrobes, eaves storage and free standing bath, separate cloakroom, good sized second double bedroom, contemporary family shower room and a fabulous fitted kitchen open plan to a dining area with steps walking distance and for the motorist the A4/M4 down to the rear garden. Geraldine Road is located within

catchment of Strand on the Green Primary School and is also close to the River Thames and the excellent local riverside pubs and restaurants along this picturesque stretch of the river. Gunnersbury London Underground (District line) and Kew Bridge (National Rail) stations are within is also close at hand.

## **KEY FEATURES**

Two bedrooms

Feature fireplace

**Eaves storage** 

**Fitted kitchen** 

**Built in wardrobes** 

Free standing bath

Within catchment of Strand on the Green **Primary School** 