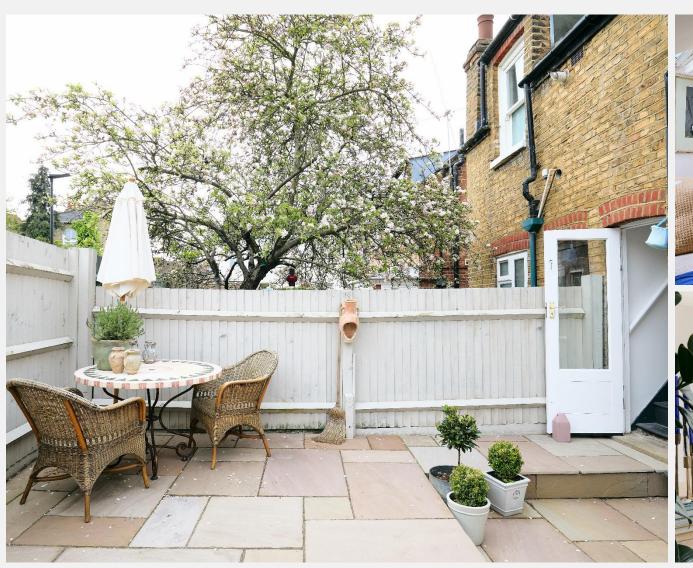

## **Geraldine Road** Chiswick W4

The property comprises a lovely, bright reception room with feature fireplace and fitted units, master bedroom with built in wardrobes, eaves storage and free standing bath, separate cloakroom, good sized second double bedroom, contemporary family shower room and a fabulous fitted kitchen open plan to a dining area with steps walking distance and for the motorist the A4/M4 down to the rear garden. Geraldine Road is located within

## **KEY FEATURES**

Two bedrooms

Feature fireplace

**Eaves storage** 

**Fitted kitchen** 

**Built in wardrobes** 

Free standing bath

Within catchment of Strand on the Green **Primary School** 