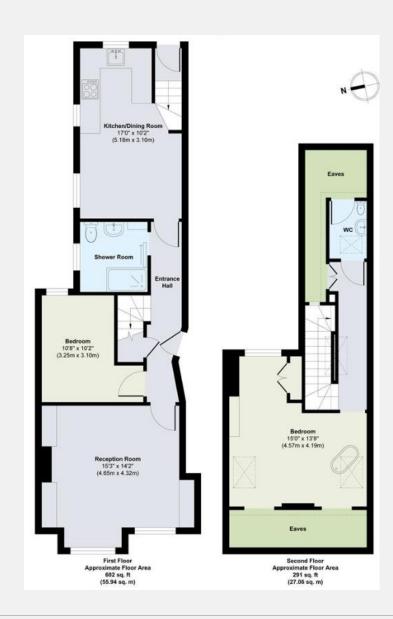

## **Geraldine Road** Chiswick W4

The property comprises a lovely, bright reception room with feature fireplace and fitted units, master bedroom with built in wardrobes, eaves storage and free standing bath, separate cloakroom, good sized second double bedroom, contemporary family shower room and a fabulous fitted kitchen open plan to a dining area with steps walking distance and for the motorist the A4/M4 down to the rear garden. Geraldine Road is located within

## KEY INFORMATION

**Local authority:** London Borough of Hounslow

**Internal area:** 893 sq. ft. / 83 sq. m.

Council tax band:

No. of bedrooms: 2

**Lease length:** 988 years approx.

Service charge: 0

**Ground rent:** Peppercorn