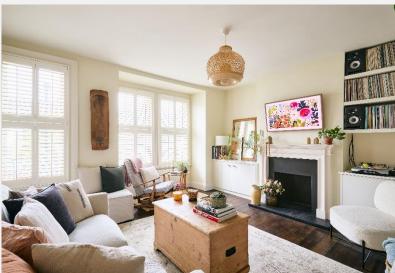

## **Geraldine Road** Chiswick W4

The property comprises a lovely, bright reception room with feature fireplace and fitted units, master bedroom with built in wardrobes, eaves storage and free standing bath, separate cloakroom, good sized second double bedroom, contemporary family shower room and a fabulous fitted kitchen open plan to a dining area with steps walking distance and for the motorist the A4/M4 down to the rear garden. Geraldine Road is located within

## **KEY FEATURES**

Two bedrooms

Feature fireplace

**Eaves storage** 

**Fitted kitchen** 

**Built in wardrobes** 

Free standing bath

Within catchment of Strand on the Green **Primary School** 