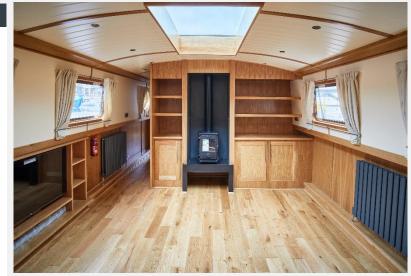

# St Katharine Docks Wapping E1W

RiverHomes is delighted to offer to the market this stunning brand new 60 ft. x 12.6 ft. widebeam barge. The barge is located on a prime mooring in St Katharine Docks and is the perfect pied-à-terre in Central London. The barge comprises a beautifully crafted large double bedroom with king size bed, built-in storage and portholes creating a light space. Door leading to the large bathroom with double shower. The generously sized kitchen/ living area has been tastefully designed with quartz work surfaces, worktops and cupboards. The kitchen also has a built-in dishwasher, washing machine and oven/hob. The windows provide

**Excellent transport links** 

The generously sized kitchen/ living area has been tastefully designed with quartz work surfaces, worktops and cupboards

Mooring Charges: £19,000 incl. VAT per year approx.