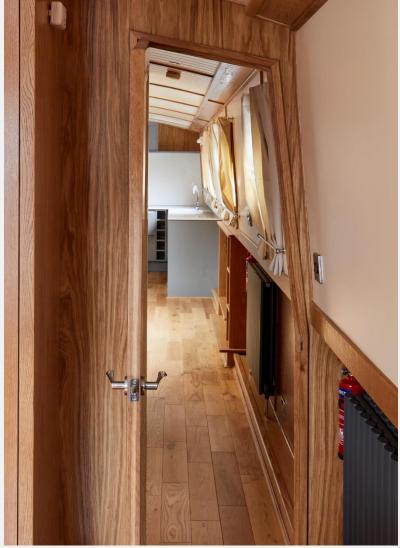

# St Katharine Docks Wapping E1W

RiverHomes is delighted to offer to the market this stunning brand new 60 ft. x 12.6 ft. widebeam barge. The barge is located on a prime mooring in St Katharine Docks and is the perfect pied-à-terre in Central London. The barge comprises a beautifully crafted large double bedroom with king size bed, built-in storage and portholes creating a light space. Door leading to the large bathroom with double shower. The generously sized kitchen/ living area has been tastefully designed with quartz work surfaces, worktops and cupboards. The kitchen also has a built-in dishwasher, washing machine and oven/hob. The windows provide

an abundance of natural light and are meticulously finished to a very high standard. Storage has been installed throughout the boat in every spare space thus creating a high-end minimalistic feel. The dock also offers excellent transport links; Tower Hill Underground and Tower Gateway DLR Stations are a short walk away. There are also numerous restaurants and bars located within the marina, offering residents and visitors a variety of options. The Directors have an interest in this vessel.