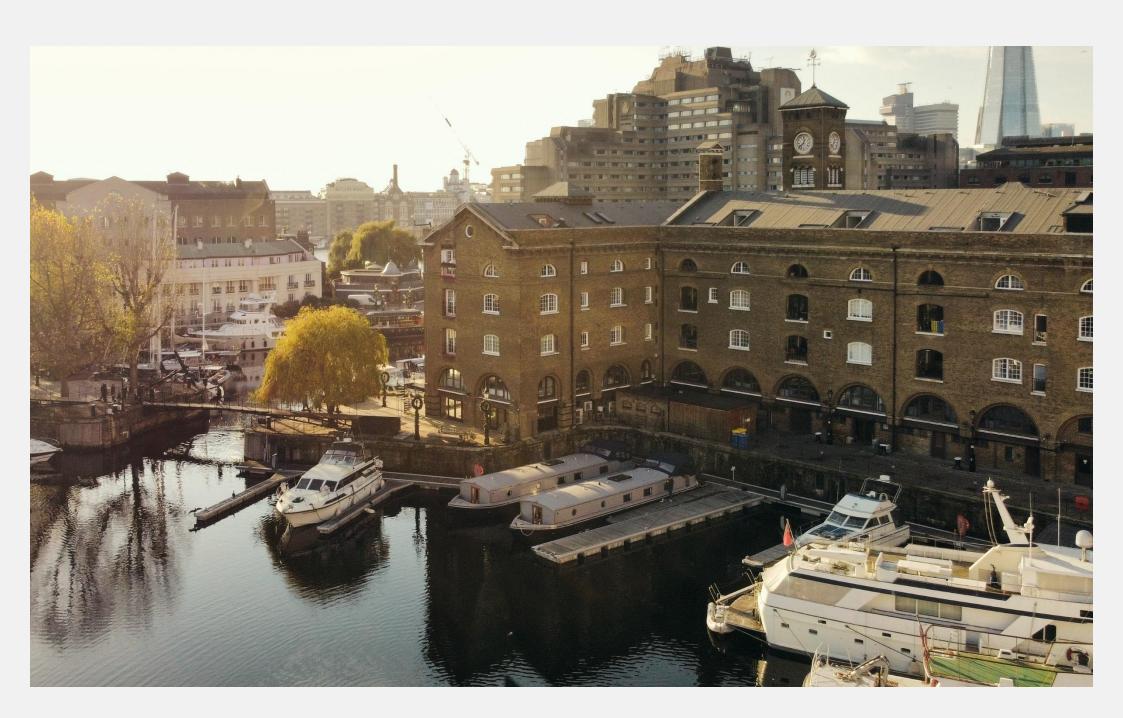

# St Katharine Docks Wapping E1W

RiverHomes is delighted to offer to the market this stunning brand new 60 ft. x 12.6 ft. widebeam barge. The barge is located on a prime mooring in St Katharine Docks and is the perfect pied-à-terre in Central London. The barge comprises a beautifully crafted large double bedroom with king size bed, built-in storage and portholes creating a light space. Door leading to the large bathroom with double shower. The generously sized kitchen/ living area has been tastefully designed with quartz work surfaces, worktops and cupboards. The kitchen also has a built-in dishwasher, washing machine and oven/hob. The windows provide

an abundance of natural light and are meticulously finished to a very high standard. Storage has been installed throughout the boat in every spare space thus creating a high-end minimalistic feel. The dock also offers excellent transport links; Tower Hill Underground and Tower Gateway DLR Stations are a short walk away. There are also numerous restaurants and bars located within the marina, offering residents and visitors a variety of options. The Directors have an interest in this vessel.