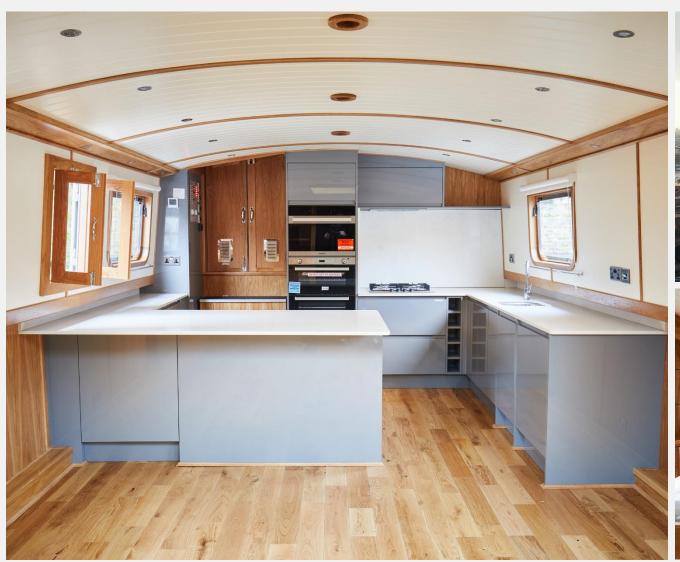

# St Katharine Docks Wapping E1W

RiverHomes is delighted to offer to the market this stunning brand new 60 ft. x 12.6 ft. widebeam barge. The barge is located on a prime mooring in St Katharine Docks and is the perfect pied-à-terre in Central London. The barge comprises a beautifully crafted large double bedroom with king size bed, built-in storage and portholes creating a light space. Door leading to the large bathroom with double shower. The generously sized kitchen/ living area has been tastefully designed with quartz work surfaces, worktops and cupboards. The kitchen also has a built-in dishwasher, washing machine and oven/hob. The windows provide

**Excellent transport links** 

The generously sized kitchen/ living area has been tastefully designed with quartz work surfaces, worktops and cupboards

Mooring Charges: £19,000 incl. VAT per year approx.