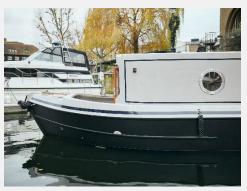

# St Katharine Docks Wapping E1W

RiverHomes is delighted to offer to the market this stunning brand new 60 ft. x 12.6 ft. widebeam barge. The barge is located on a prime mooring in St Katharine Docks and is the perfect pied-à-terre in Central London. The barge comprises a beautifully crafted large double bedroom with king size bed, built-in storage and portholes creating a light space. Door leading to the large bathroom with double shower. The generously sized kitchen/ living area has been tastefully designed with quartz work surfaces, worktops and cupboards. The kitchen also has a built-in dishwasher, washing machine and oven/hob. The windows provide

an abundance of natural light and are meticulously finished to a very high standard. Storage has been installed throughout the boat in every spare space thus creating a high-end minimalistic feel. The dock also offers excellent transport links; Tower Hill Underground and Tower Gateway DLR Stations are a short walk away. There are also numerous restaurants and bars located within the marina, offering residents and visitors a variety of options. The Directors have an interest in this vessel.