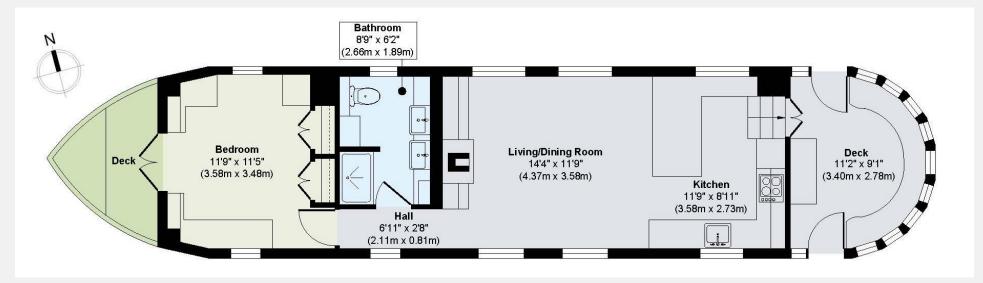

# St Katharine Docks Wapping E1W

RiverHomes is delighted to offer to the market this stunning brand new 60 ft. x 12.6 ft. widebeam barge. The barge is located on a prime mooring in St Katharine Docks and is the perfect pied-à-terre in Central London. The barge comprises a beautifully crafted large double bedroom with king size bed, built-in storage and portholes creating a light space. Door leading to the large bathroom with double shower. The generously sized kitchen/ living area has been tastefully designed with quartz work surfaces, worktops and cupboards. The kitchen also has a built-in dishwasher, washing machine and oven/hob. The windows provide

#### **KEY INFORMATION**

**Local authority:** London Borough of Tower Hamlet

**Internal area:** 582 sq. ft. / 54 sq. m.

Garden area: Deck

No. of

bedrooms: