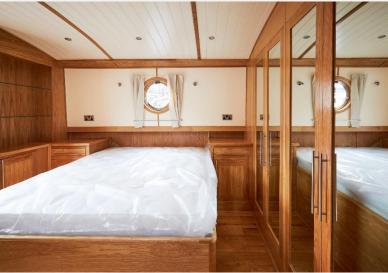

# St Katharine Docks Wapping E1W

RiverHomes is delighted to offer to the market this stunning brand new 60 ft. x 12.6 ft. widebeam barge. The barge is located on a prime mooring in St Katharine Docks and is the perfect pied-à-terre in Central London. The barge comprises a beautifully crafted large double bedroom with king size bed, built-in storage and portholes creating a light space. Door leading to the large bathroom with double shower. The generously sized kitchen/ living area has been tastefully designed with quartz work surfaces, worktops and cupboards. The kitchen also has a built-in dishwasher, washing machine and oven/hob. The windows provide