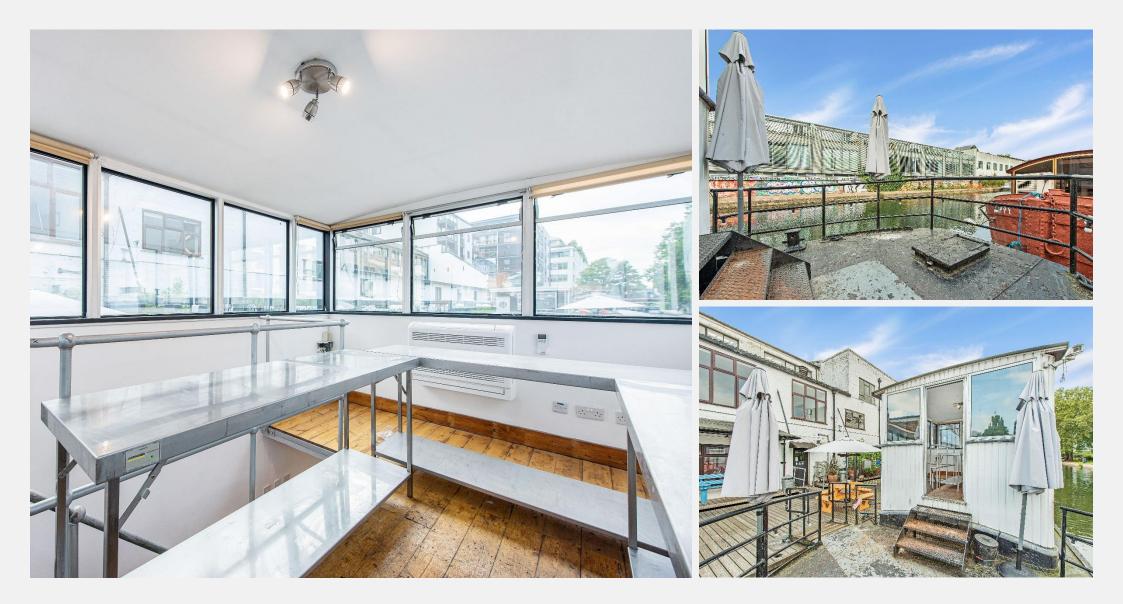

## **Eagle Wharf Marina** Hoxton N1

A self contained office aboard a Dutch barge on the regents canal. Moored at Eagle Wharf Marina 'Rosie' is approx. 90sqm of open plan office. Equipped with a good size Kitchenette, wood floors throughout, and an additional space on the the site of Holborn studios. Onsite amenities mezzanine, the boat also benefits from mains electricity and plumbing, and Business rates and water are included.

Boats are an amazing way to entice clients and partners to memorable and unique meetings, and provide a creative workspace. Eagle Wharf Marina is home to creatives and small businesses and is include bar/restaurant, toilets, showers and terrace. Users have secure gated access 24hrs a day. National Rail services are available at Essex Road, and underground services from Old Street and Angel.