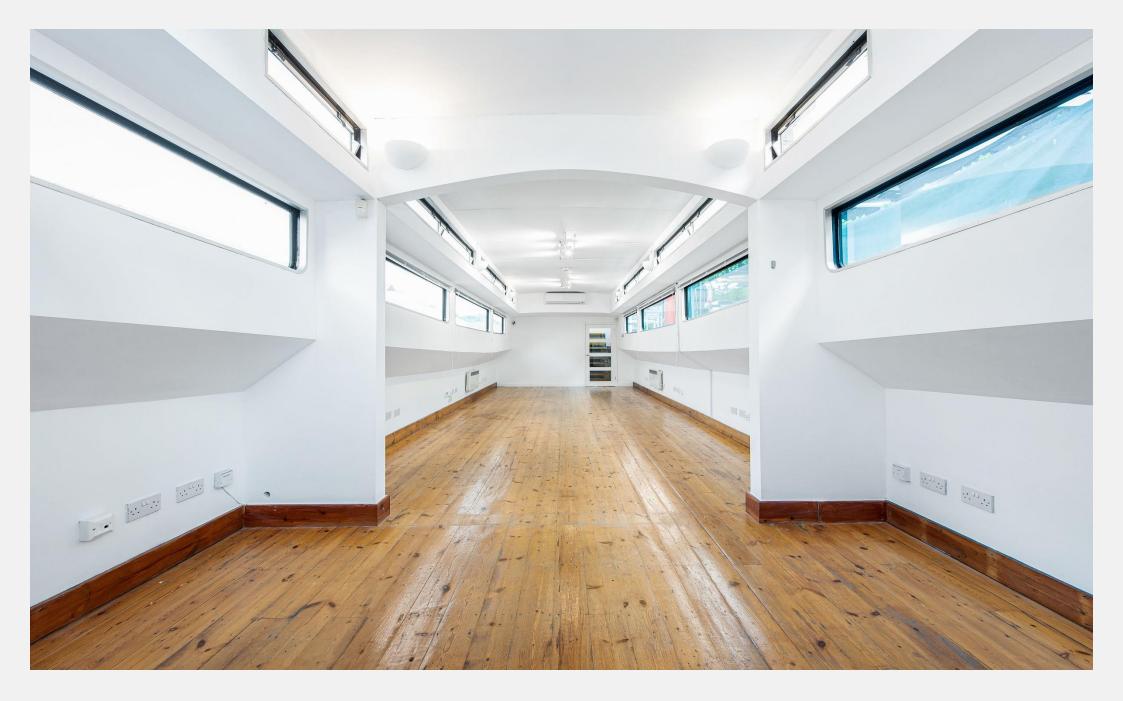

## **Eagle Wharf Marina** Hoxton N1

A self contained office aboard a Dutch barge on the regents canal. Moored at Eagle Wharf Marina 'Rosie' is approx. 90sqm of open plan office. Equipped with a good size Kitchenette, wood floors throughout, and an additional space on the the site of Holborn studios. Onsite amenities mezzanine, the boat also benefits from mains electricity and plumbing, and Business rates and water are included.

Boats are an amazing way to entice clients and partners to memorable and unique meetings, and provide a creative workspace. Eagle Wharf Marina is home to creatives and small businesses and is include bar/restaurant, toilets, showers and terrace. Users have secure gated access 24hrs a day. National Rail services are available at Essex Road, and underground services from Old Street and Angel.

## **KEY FEATURES**

**Riverside location** 

Secure Access

**Kitchenette** 

**Inclusive Business Rates and Water** 

**Onside Amenities** 

Central London Branch Tintagel House 92 Albert Embankment SE1 7TY 020 7407 8000 www.riverhomes.co.uk