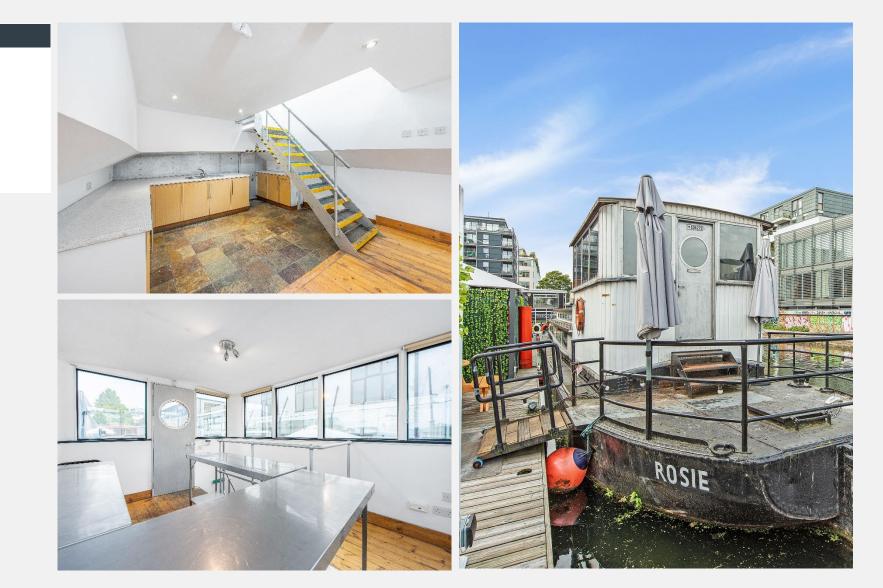

## **Eagle Wharf Marina** Hoxton N1

A self contained office aboard a Dutch barge on the regents canal. Moored at Eagle Wharf Marina 'Rosie' is approx. 90sqm of open plan office. Equipped with a good size Kitchenette, wood floors throughout, and an additional space on the the site of Holborn studios. Onsite amenities mezzanine, the boat also benefits from mains electricity and plumbing, and Business rates and water are included.

Boats are an amazing way to entice clients and partners to memorable and unique meetings, and provide a creative workspace. Eagle Wharf Marina is home to creatives and small businesses and is include bar/restaurant, toilets, showers and terrace. Users have secure gated access 24hrs a day. National Rail services are available at Essex Road, and underground services from Old Street and Angel.