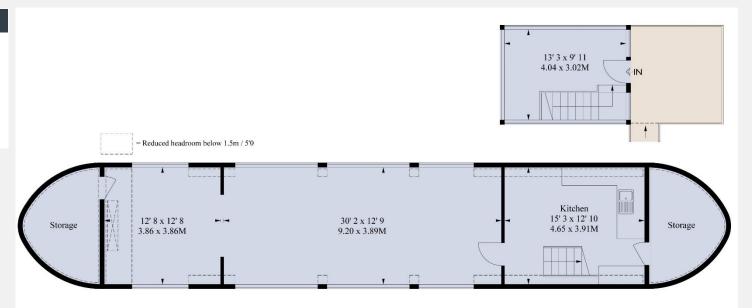

| KEY INFORMATION  |                            |
|------------------|----------------------------|
| Local authority: | London Borough of Hackney  |
| Internal area:   | 1,060 sq. ft. / 833 sq. m. |
| Garden area:     | Deck                       |
|                  |                            |