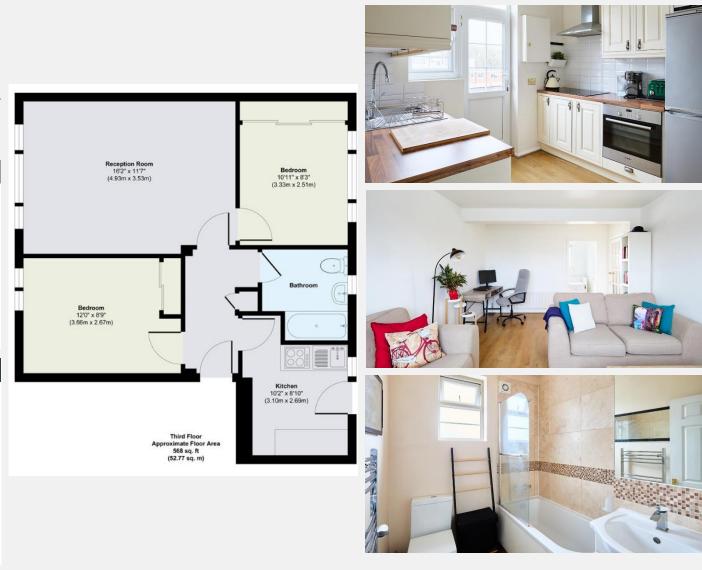

## RIVER**HOMES**

Greater London Branch 75 High Street Teddington TW11 8HG 020 8977 4500 www.riverhomes.co.uk

A two bedroom top floor apartment, situated in the sought-after landmark Art Deco gated development of Hartington Court. This apartment has a bright reception room offering fantastic views across the River Thames towards Kew and Chiswick bridge. The property comprises a fitted kitchen, two double bedrooms with fitted wardrobes and a family bathroom. Further benefits include unallocated secure parking, and a well-maintained communal river garden. The property is situated moments from the sought-after Grove Park area of Chiswick and within walking distance of Strand on the Green's historic riverside pubs and eateries.

## KEY INFORMATION

| Local authority:  | London Borough of Hounslow |
|-------------------|----------------------------|
| Internal area:    | 568 sq. ft. / 52.77 sq. m. |
| No. of bedrooms:  | 2                          |
| Council tax band: | E                          |
| Ground rent:      | £200 per annum approx.     |
| Service charge:   | £5,400 per annum approx.   |