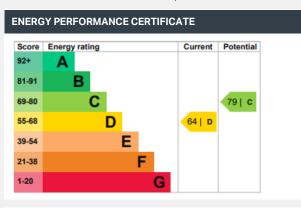

## KEY INFORMATION

| Local authority:  | London Borough of Hounslow |
|-------------------|----------------------------|
| Internal area:    | 568 sq. ft. / 52.77 sq. m. |
| No. of bedrooms:  | 2                          |
| Council tax band: | E                          |
| Ground rent:      | £200 per annum approx.     |
| Service charge:   | £5,400 per annum approx.   |