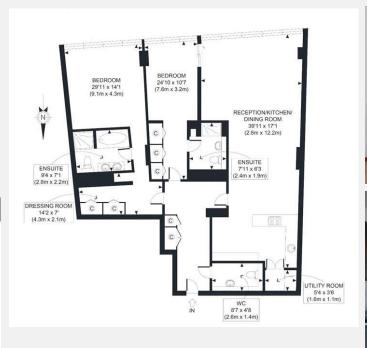

## RIVERHOMES

Central London Branch Tintagel House 92 Albert Embankment SE1 7TY 020 7407 8000 www.riverhomes.co.uk

An outstanding Two bedroom apartment in a prestigious modern development on the water's edge of Canary Wharf. The apartment which is located on the 24th floor with south facing views to Canary Wharf and West India Quay. The apartment consists of a fully integrated open plan kitchen, spacious reception area with room to dine, large master suite with a dressing room and an ensuite bathroom, and a spacious second bedroom with fitted wardrobes and a further ensuite bathroom. The property is offered fully furnished to a very high standard and benefits from a 24 hour concierge. Located in the heart of Canary Wharf & only moments from the West India DLR station.

## **KEY INFORMATION**

**Local authority:** London Borough of Tower Hamlets

**Council tax:** Band G - £2,461.53 for 2021/22

**Internal area:** 1,456 sq. ft. / 135 sq. m.

No. of bedrooms: 2