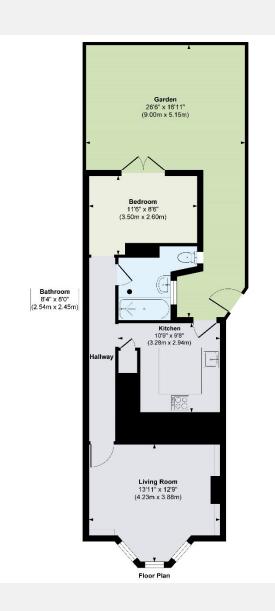

## RIVERHOMES

West London Branch 28 Thames Road London W4 3RJ 020 8995 0500 www.riverhomes.co.uk

A fabulous one bedroom ground floor garden flat forming part of this attractive period property on the Bedford Park border. The neutrally and recently re-refurbished accommodation comprises a modern fitted kitchen, contemporary bathroom, a charming front reception room with large bay window and one bedroom with access to the beautiful private rear garden. The property retains period features including high ceilings with original style detailing and has been complimented with bespoke shelving. Graham Road is just a short walk away from the open spaces of Southfield Park, Wendell Park and Ravenscourt Park. Close by are the amenities of Acton Green where one can find local favourites such as the Duke of Sussex and Le Vacherin. David Llovd health club with gym and outdoor pool and Hartswood Tennis club are also in close proximity. The property is superbly positioned for transport connections and is within walking distance of Turnham Green and Chiswick Park Stations, Council tax band C.