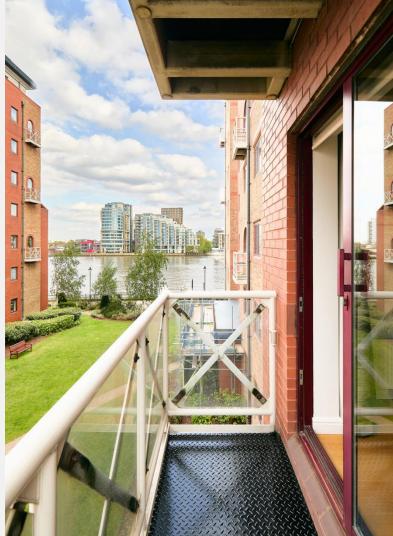

light, accentuated by floor-to-ceiling glass doors in the living room, leading out to a river-facing balcony. The apartment provides spacious accommodation, including a luxury Stoneham®

bedroom/study, with integrated network cabling throughout.

## 3 bedrooms

room

2 bathrooms (with underfloor heating) Luxury Stoneham® kitchen/dining/living

Floor-to-ceiling glass doors in living room Private balcony with dual aspect views Integrated cat5e networking throughout Integrated speaker cabling in living room