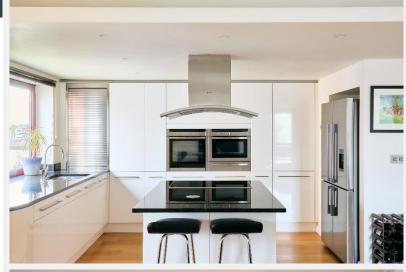

light, accentuated by floor-to-ceiling glass doors in the living room, leading out to a river-facing balcony. The apartment provides spacious accommodation, including a luxury Stoneham®

bedroom/study, with integrated network cabling throughout.

## 3 bedrooms

room

2 bathrooms (with underfloor heating) Luxury Stoneham® kitchen/dining/living

Floor-to-ceiling glass doors in living room Private balcony with dual aspect views Integrated cat5e networking throughout Integrated speaker cabling in living room