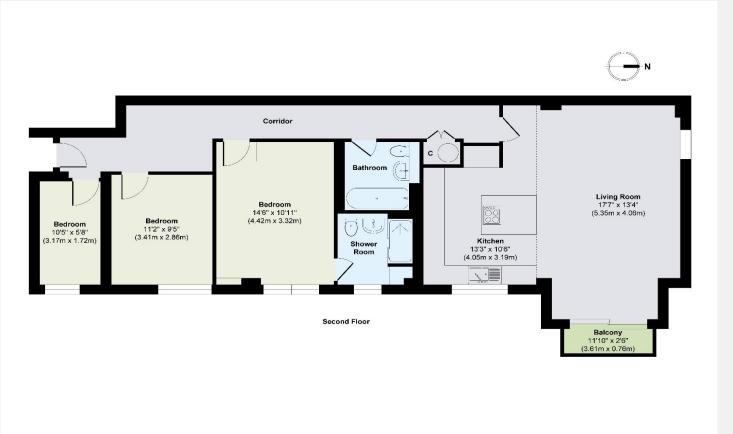

## Regent on the River **Fulham SW6**

Experience this exquisite three-bedroom apartment situated on a second double bedroom, a family bathroom and a third the second floor of a highly sought-after established Regent on the River development, where residents benefit from secure ANPR accessed underground parking, 24-hour concierge, lift access throughout and beautiful, tranquil private communal gardens over-looking the river.

## Local authority: London Borough of Hammersmith and Fulham Internal area: 998 sq. ft. / 92.70 sq. m. Council tax band: G No. of bedrooms: 3 Service charges: tbc