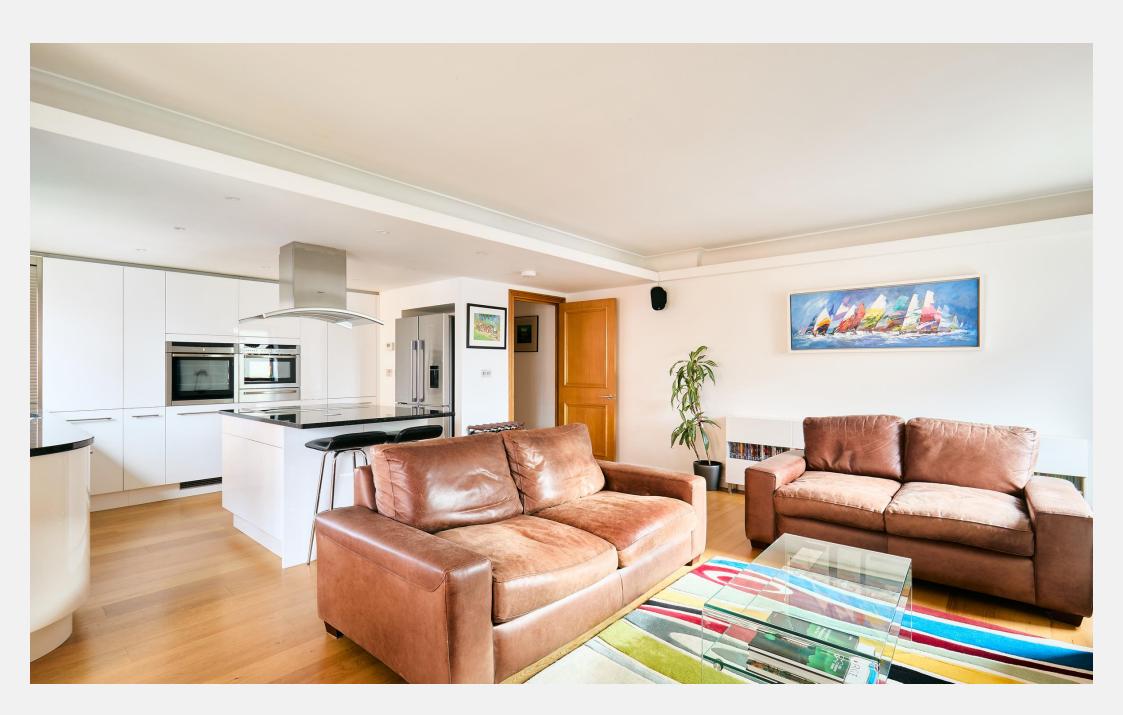

## Regent on the River **Fulham SW6**

Experience this exquisite three-bedroom apartment situated on a second double bedroom, a family bathroom and a third the second floor of a highly sought-after established Regent on the River development, where residents benefit from secure ANPR accessed underground parking, 24-hour concierge, lift access throughout and beautiful, tranquil private communal gardens over-looking the river.

light, accentuated by floor-to-ceiling glass doors in the living room, leading out to a river-facing balcony. The apartment provides spacious accommodation, including a luxury Stoneham®

bedroom/study, with integrated network cabling throughout.

## 3 bedrooms

room

2 bathrooms (with underfloor heating) Luxury Stoneham® kitchen/dining/living

Floor-to-ceiling glass doors in living room Private balcony with dual aspect views Integrated cat5e networking throughout Integrated speaker cabling in living room