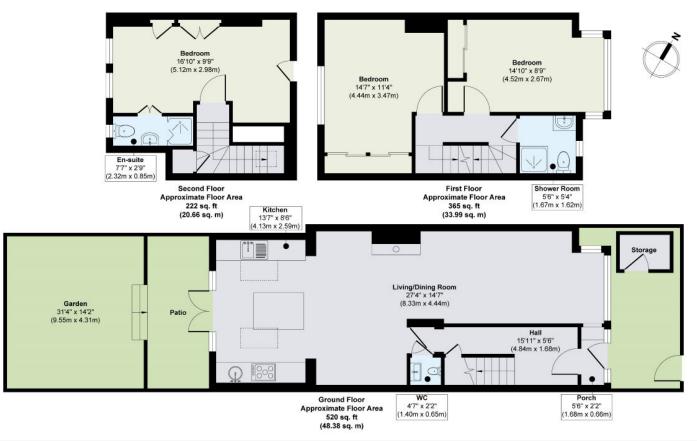

### Riverview Grove Chiswick W4

An extended and well-proportioned period family home situated on one of Strand on the Green's most sought-after residential roads, enviably positioned just a stone's throw from the River Thames and within catchment of the area's award-winning local schools. An ideal period home with all the comforts of modern living. The property has been extended to the ground and second floor, which offers partial river views. Currently comprising three bedrooms, contemporary family bathroom, an open plan through reception leading to a splendid kitchen /

dining area with appliances and central island. The family living space opens out through glazed doors to a pretty west-facing rear garden. Riverview Grove is ideally located for Strand on the Green and Grove Park Primary schools and the local amenities that Strand on the Green has to offer. Chiswick National Rail and Gunnersbury Underground stations are both within walking distance, while the motorist is well-served by the A4 / M4 for links in and out of town. Early viewing is highly recommended and offered to the market with no onward chain.

#### **KEY FEATURES**

3 bedrooms

2 bathrooms

Spacious open-plan kitchen / living space

Extended to the ground and second floor

**Partial river views** 

Private west-facing rear garden

Located within catchment of Strand on the Green & Grove Park Primary schools

#### **KEY INFORMATION**

**Local authority:** London Borough of Hounslow

**Internal area:** 1,107 sq. ft. / 103.03 sq. m.

Council tax band: G

No. of bedrooms: 3