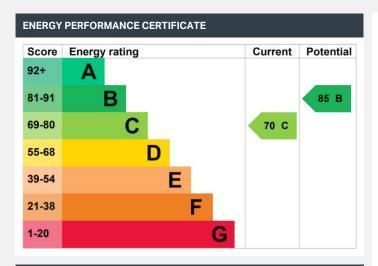

### **KEY INFORMATION**

**Local authority:** London Borough of Hounslow

**Internal area:** 1,296 sq. ft. / 120.61 sq. m.

Council tax band: F

No. of bedrooms: 4