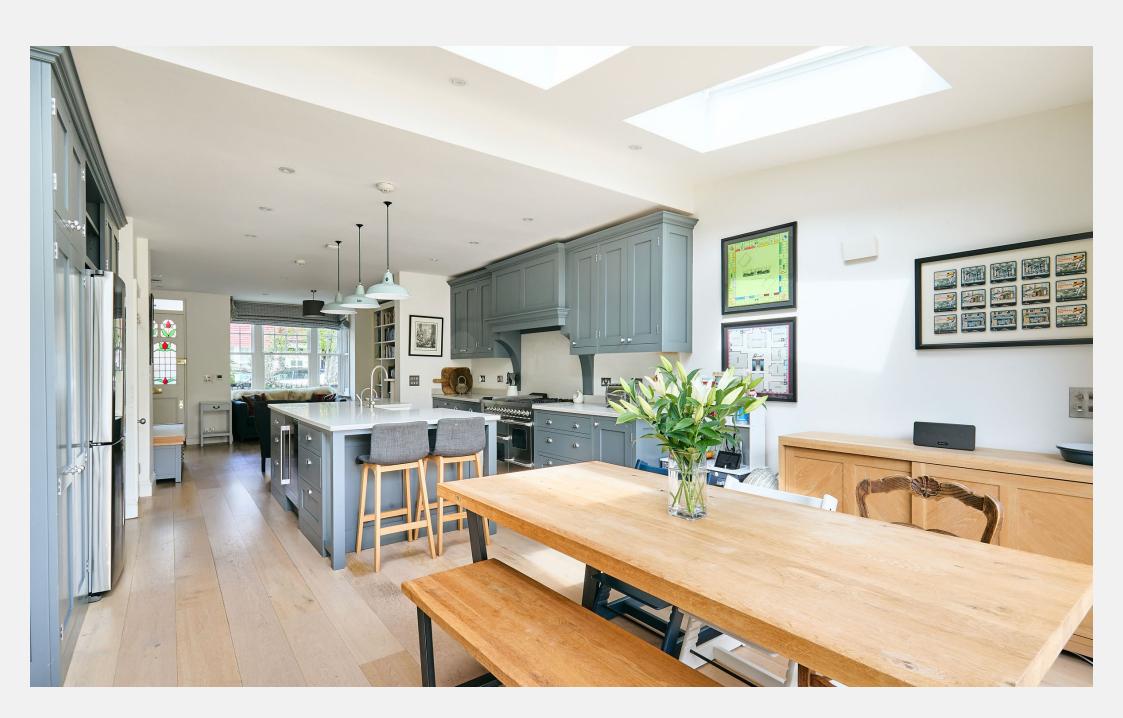

## Riverview Grove Chiswick W4

An outstanding period family home situated on one of Strand on the Green's most sought-after residential roads, enviably positioned just a stone's throw from the River Thames and within catchment of the area's award-winning local school. An exceptional period home with all the comforts of modern living, the property has been refurbished throughout to a meticulous standard and features a splendid 35 ft. open-plan kitchen / living space. Comprising four bedrooms, master with en suite bathroom, contemporary family bathroom, a cosy reception area with feature

fireplace and bespoke carpentry, leading to a splendid custom designed kitchen / dining area with modern integrated appliances and central island. The family living space opens out through full height and width sliding doors to a landscaped private rear garden. The property also provides flexible family and working capabilities through the custom-built garden room. Riverview Grove is ideally located for Strand on the Green and Grove Park Primary schools and the local amenities that Strand on the Green has to offer. Early viewing is highly recommended.

#### **KEY FEATURES**

4 bedrooms

2 bathrooms

Over 35 ft. open-plan kitchen / living space

En suite master bedroom

Landscaped private rear garden

Custom-built garden room for flexible use

Located within catchment of Strand on the Green & Grove Park Primary schools