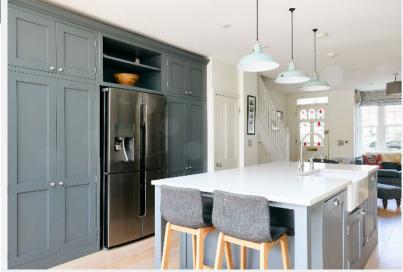

fireplace and bespoke carpentry, leading to a splendid custom designed kitchen / dining area with modern integrated appliances and central island. The family living space opens out through full height and width sliding doors to a landscaped private rear garden. The property also provides flexible family and working capabilities through the custom-built garden room. Riverview Grove is ideally located for Strand on the Green and Grove Park Primary schools and the local amenities that Strand on the Green has to offer. Early viewing is highly recommended.

#### **KEY FEATURES**

4 bedrooms

2 bathrooms

Over 35 ft. open-plan kitchen / living space

En suite master bedroom

Landscaped private rear garden

Custom-built garden room for flexible use

Located within catchment of Strand on the Green & Grove Park Primary schools