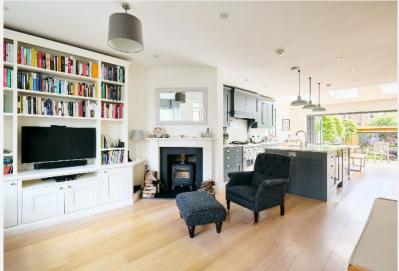

fireplace and bespoke carpentry, leading to a splendid custom designed kitchen / dining area with modern integrated appliances and central island. The family living space opens out through full height and width sliding doors to a landscaped private rear garden. The property also provides flexible family and working capabilities through the custom-built garden room. Riverview Grove is ideally located for Strand on the Green and Grove Park Primary schools and the local amenities that Strand on the Green has to offer. Early viewing is highly recommended.