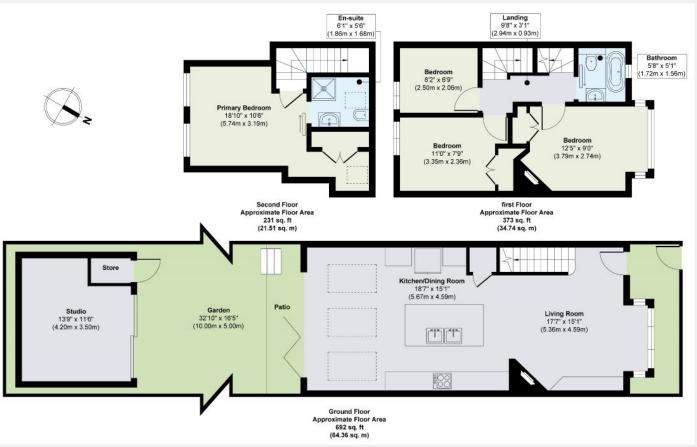

## Riverview Grove Chiswick W4

An outstanding period family home situated on one of Strand on the Green's most sought-after residential roads, enviably positioned just a stone's throw from the River Thames and within catchment of the area's award-winning local school. An exceptional period home with all the comforts of modern living, the property has been refurbished throughout to a meticulous standard and features a splendid 35 ft. open-plan kitchen / living space. Comprising four bedrooms, master with en suite bathroom, contemporary family bathroom, a cosy reception area with feature

fireplace and bespoke carpentry, leading to a splendid custom designed kitchen / dining area with modern integrated appliances and central island. The family living space opens out through full height and width sliding doors to a landscaped private rear garden. The property also provides flexible family and working capabilities through the custom-built garden room. Riverview Grove is ideally located for Strand on the Green and Grove Park Primary schools and the local amenities that Strand on the Green has to offer. Early viewing is highly recommended.

#### **KEY FEATURES**

4 bedrooms

2 bathrooms

Over 35 ft. open-plan kitchen / living space

En suite master bedroom

Landscaped private rear garden

Custom-built garden room for flexible use

Located within catchment of Strand on the Green & Grove Park Primary schools

### **KEY INFORMATION**

**Local authority:** London Borough of Hounslow

**Internal area:** 1,296 sq. ft. / 120.61 sq. m.

Council tax band: F

No. of bedrooms: 4