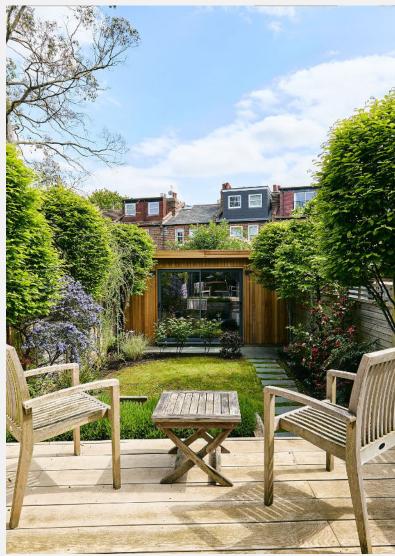

fireplace and bespoke carpentry, leading to a splendid custom designed kitchen / dining area with modern integrated appliances and central island. The family living space opens out through full height and width sliding doors to a landscaped private rear garden. The property also provides flexible family and working capabilities through the custom-built garden room. Riverview Grove is ideally located for Strand on the Green and Grove Park Primary schools and the local amenities that Strand on the Green has to offer. Early viewing is highly recommended.

#### **KEY FEATURES**

4 bedrooms

2 bathrooms

Over 35 ft. open-plan kitchen / living space

En suite master bedroom

Landscaped private rear garden

Custom-built garden room for flexible use

Located within catchment of Strand on the Green & Grove Park Primary schools