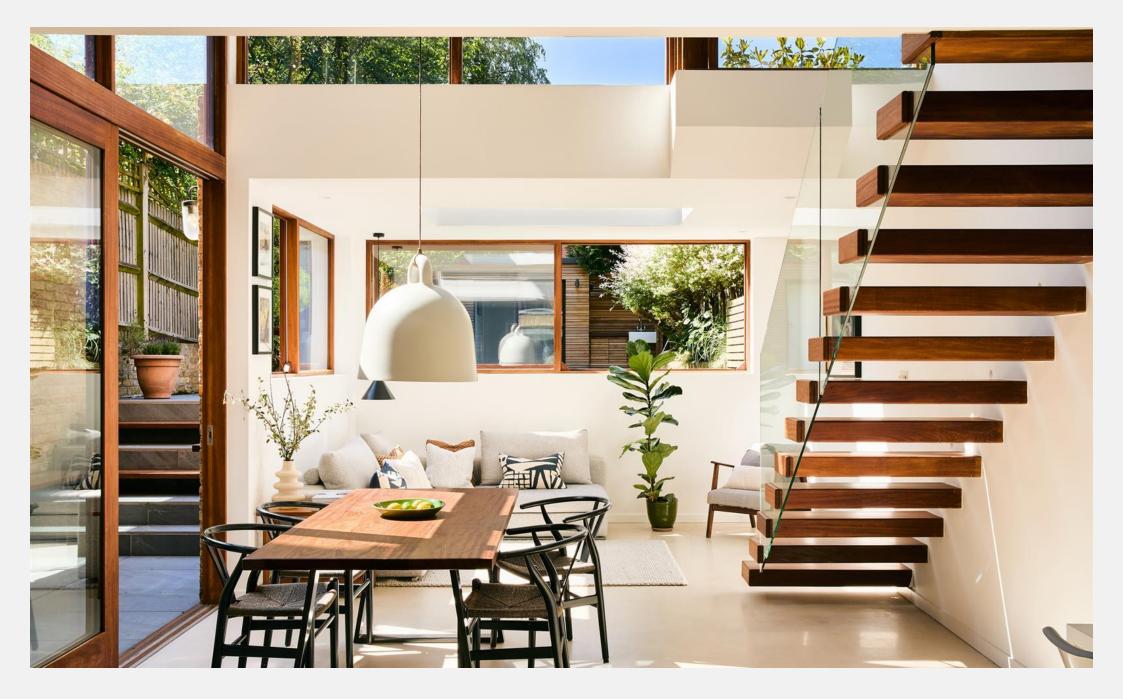

## Stile Hall Gardens Chiswick W4

A stunning conversion on a popular residential road, moments' walk from the River Thames, injecting light, space and all the modern technology you would expect from a new home, behind the classic elegance of an Edwardian façade. With more than 1,600 sq. ft. of space, the property has been internally rebuilt with all new heating, integrated air conditioning, plumbing, electrics and windows. The south facing living area has floor-to-ceiling glazing, poured concrete floor with underfloor heating, handbuilt solid wood kitchen, dining for 10+ and

opens to an outdoor terrace and landscaped garden with an outdoor kitchen. In addition, there is a utility room, snug area and third bedroom. The custom-built staircase takes you to two double bedrooms or second reception depending on use requirements. The master suite provides a walk-in wardrobe, luxurious bathroom and views over beautifully designed rear garden. To this floor you will also find the second bedroom / second reception and a cloakroom.

## **KEY FEATURES**

- Three bedroom house
- Hand-built solid wood kitchen
- New heating
- Integrated air conditioning, plumbing, electrics
- Walk-in wardrobe
- **Custom built staircase**
- Stylishly landscaped garden
- Within the Strand on the Green Primary School catchment area
- **Fully alarmed**