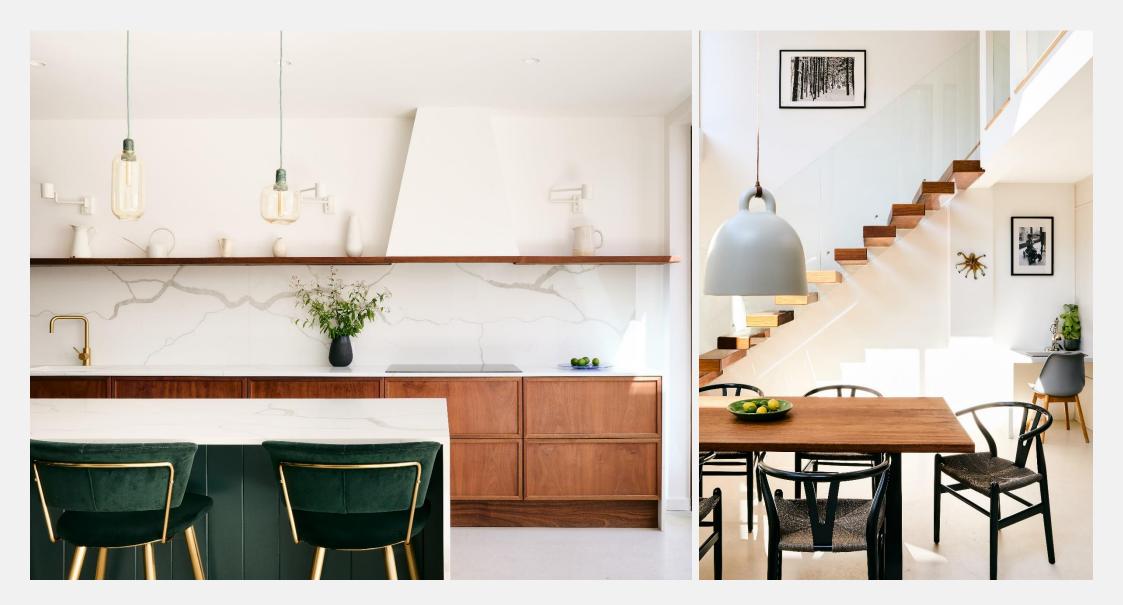

## Stile Hall Gardens Chiswick W4

A stunning conversion on a popular residential road, moments' walk from the River Thames, injecting light, space and all the modern technology you would expect from a new home, behind the classic elegance of an Edwardian façade. With more than 1,600 sq. ft. of space, the property has been internally rebuilt with all new heating, integrated air conditioning, plumbing, electrics and windows. The south facing living area has floor-to-ceiling glazing, poured concrete floor with underfloor heating, handbuilt solid wood kitchen, dining for 10+ and

## **KEY FEATURES**

- Three bedroom house
- Hand-built solid wood kitchen
- New heating
- Integrated air conditioning, plumbing, electrics
- Walk-in wardrobe
- **Custom built staircase**
- Stylishly landscaped garden
- Within the Strand on the Green Primary School catchment area
- **Fully alarmed**