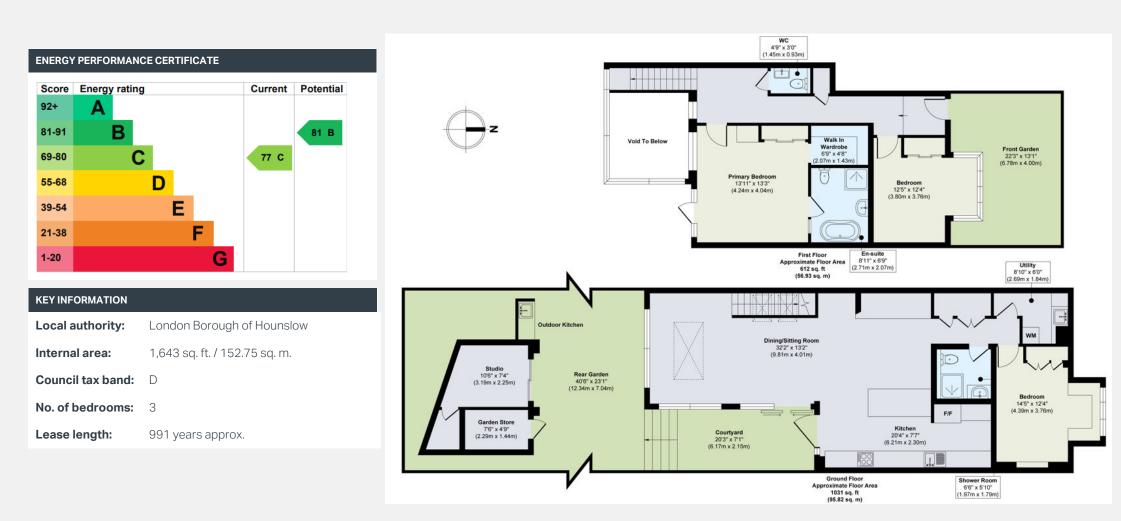

## Stile Hall Gardens Chiswick W4

A stunning conversion on a popular residential road, moments' walk from the River Thames, injecting light, space and all the modern technology you would expect from a new home, behind the classic elegance of an Edwardian façade. With more than 1,600 sq. ft. of space, the property has been internally rebuilt with all new heating, integrated air conditioning, plumbing, electrics and windows. The south facing living area has floor-to-ceiling glazing, poured concrete floor with underfloor heating, handbuilt solid wood kitchen, dining for 10+ and

opens to an outdoor terrace and landscaped garden with an outdoor kitchen. In addition, there is a utility room, snug area and third bedroom. The custom-built staircase takes you to two double bedrooms or second reception depending on use requirements. The master suite provides a walk-in wardrobe, luxurious bathroom and views over beautifully designed rear garden. To this floor you will also find the second bedroom / second reception and a cloakroom.

0.5 miles from Gunnersbury Underground station and is within the Strand on the Green Primary School catchment area. Local amenities include banks of the River Thames and local convenience stores and coffee shops at Kew Bridge. Council tax band D. EPC rating C.