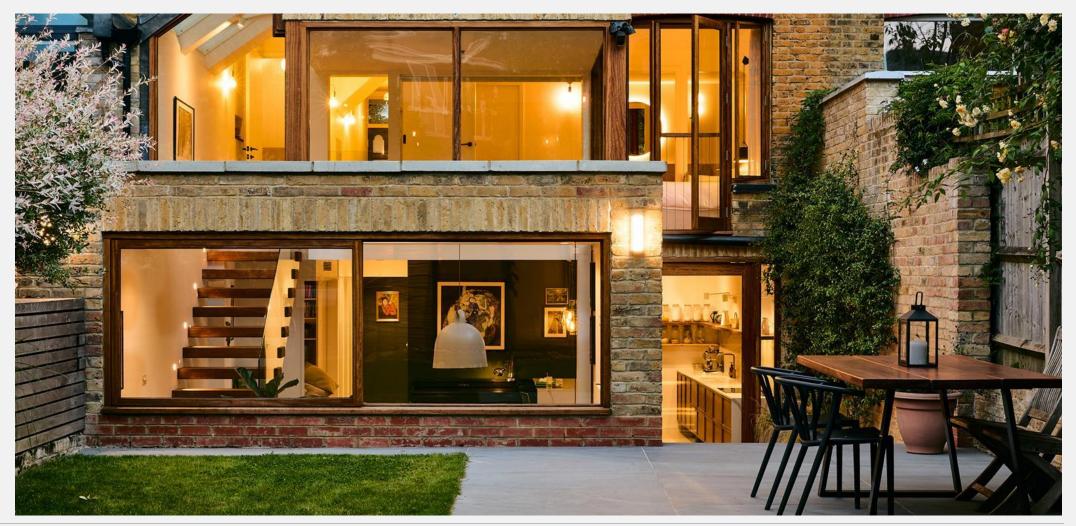

## Stile Hall Gardens Chiswick W4

A stunning conversion on a popular residential road, moments' walk from the River Thames, injecting light, space and all the modern technology you would expect from a new home, behind the classic elegance of an Edwardian façade. With more than 1,600 sq. ft. of space, the property has been internally rebuilt with all new heating, integrated air conditioning, plumbing, electrics and windows. The south facing living area has floor-to-ceiling glazing, poured concrete floor with underfloor heating, handbuilt solid wood kitchen, dining for 10+ and

## **Stile Hall Gardens Chiswick W4**

The house is fully alarmed and has an integrated air condition system. The impressive garden has been stylishly landscaped whilst the outbuilding offers a garden store room, versatile use room for numerous pubs & restaurants along and the guests/working from home/gym and an outdoor kitchen. The house is set 0.3 miles from the River Thames and Kew Bridge Station,