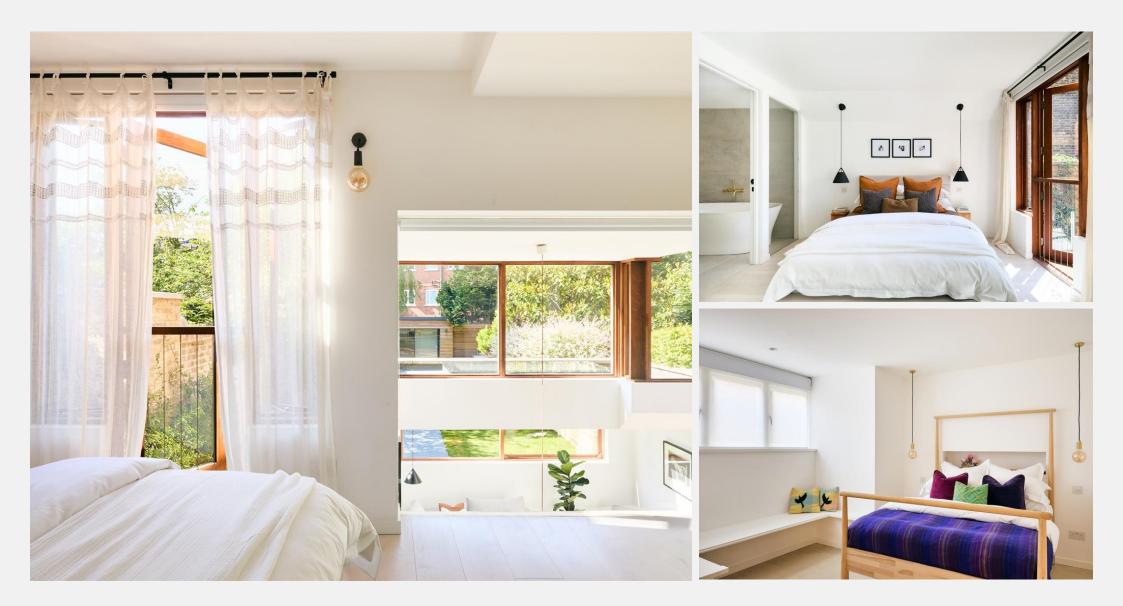

## Stile Hall Gardens Chiswick W4

A stunning conversion on a popular residential road, moments' walk from the River Thames, injecting light, space and all the modern technology you would expect from a new home, behind the classic elegance of an Edwardian façade. With more than 1,600 sq. ft. of space, the property has been internally rebuilt with all new heating, integrated air conditioning, plumbing, electrics and windows. The south facing living area has floor-to-ceiling glazing, poured concrete floor with underfloor heating, handbuilt solid wood kitchen, dining for 10+ and

opens to an outdoor terrace and landscaped garden with an outdoor kitchen. In addition, there is a utility room, snug area and third bedroom. The custom-built staircase takes you to two double bedrooms or second reception depending on use requirements. The master suite provides a walk-in wardrobe, luxurious bathroom and views over beautifully designed rear garden. To this floor you will also find the second bedroom / second reception and a cloakroom.