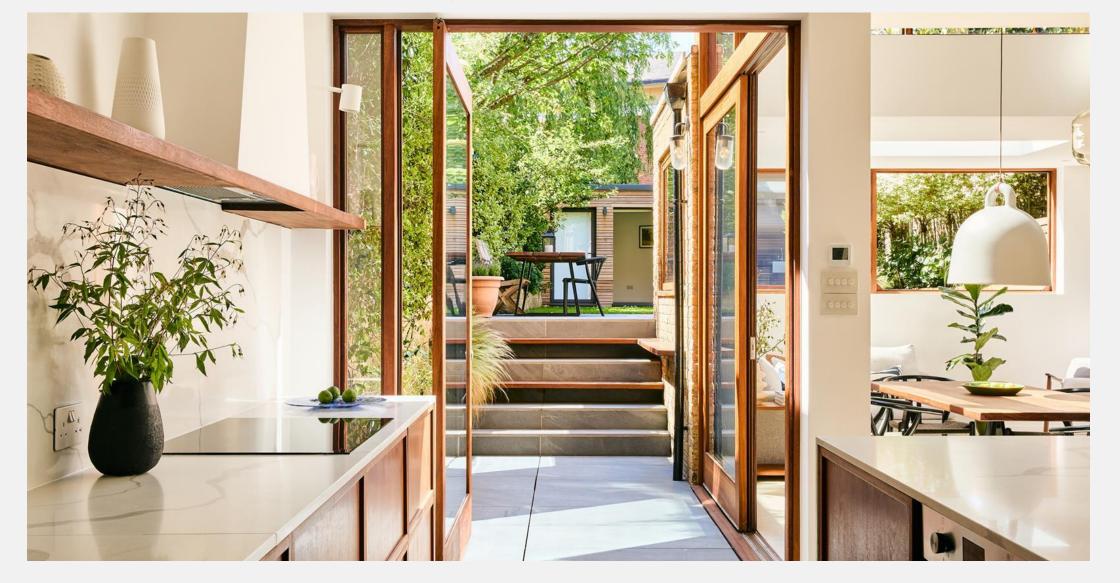

opens to an outdoor terrace and landscaped garden with an outdoor kitchen. In addition, there is a utility room, snug area and third bedroom. The custom-built staircase takes you to two double bedrooms or second reception depending on use requirements. The master suite provides a walk-in wardrobe, luxurious bathroom and views over beautifully designed rear garden. To this floor you will also find the second bedroom / second reception and a cloakroom.

## **Stile Hall Gardens Chiswick W4**

The house is fully alarmed and has an integrated air condition system. The impressive garden has been stylishly landscaped whilst the outbuilding offers a garden store room, versatile use room for numerous pubs & restaurants along and the guests/working from home/gym and an outdoor kitchen. The house is set 0.3 miles from the River Thames and Kew Bridge Station,