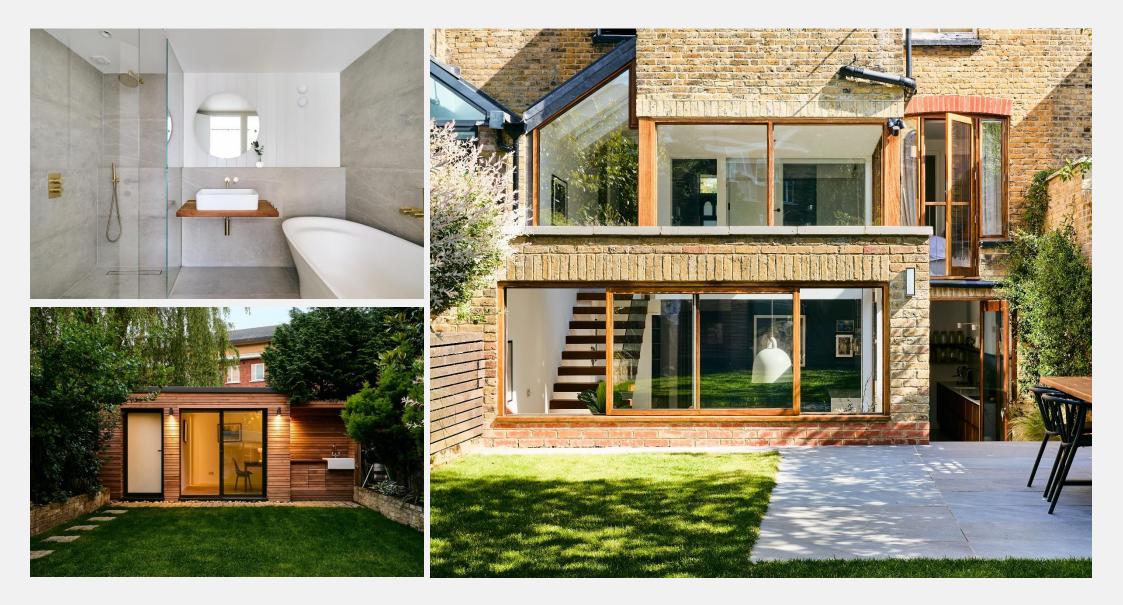

opens to an outdoor terrace and landscaped garden with an outdoor kitchen. In addition, there is a utility room, snug area and third bedroom. The custom-built staircase takes you to two double bedrooms or second reception depending on use requirements. The master suite provides a walk-in wardrobe, luxurious bathroom and views over beautifully designed rear garden. To this floor you will also find the second bedroom / second reception and a cloakroom.

## **Stile Hall Gardens Chiswick W4**

The house is fully alarmed and has an integrated air condition system. The impressive garden has been stylishly landscaped whilst the outbuilding offers a garden store room, versatile use room for numerous pubs & restaurants along and the guests/working from home/gym and an outdoor kitchen. The house is set 0.3 miles from the River Thames and Kew Bridge Station,