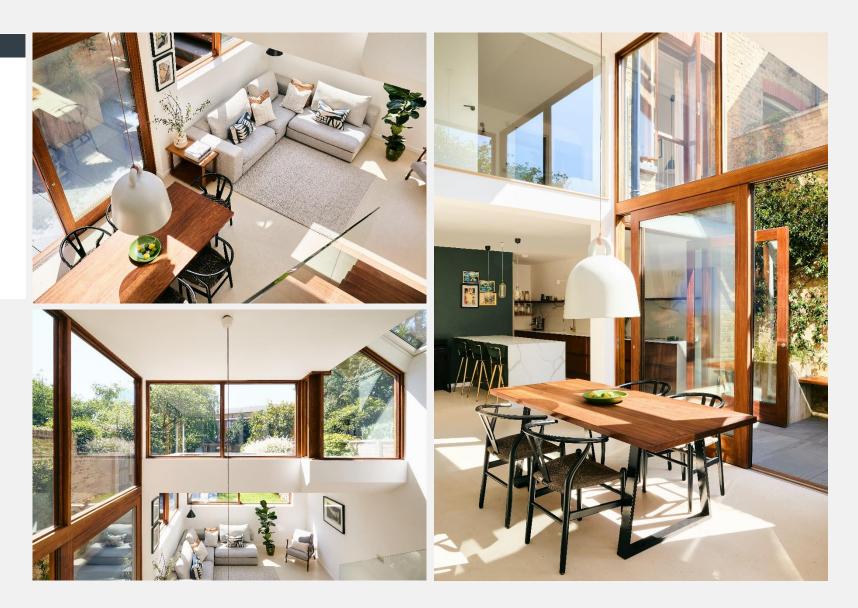

## Stile Hall Gardens Chiswick W4

A stunning conversion on a popular residential road, moments' walk from the River Thames, injecting light, space and all the modern technology you would expect from a new home, behind the classic elegance of an Edwardian façade. With more than 1,600 sq. ft. of space, the property has been internally rebuilt with all new heating, integrated air conditioning, plumbing, electrics and windows. The south facing living area has floor-to-ceiling glazing, poured concrete floor with underfloor heating, handbuilt solid wood kitchen, dining for 10+ and

opens to an outdoor terrace and landscaped garden with an outdoor kitchen. In addition, there is a utility room, snug area and third bedroom. The custom-built staircase takes you to two double bedrooms or second reception depending on use requirements. The master suite provides a walk-in wardrobe, luxurious bathroom and views over beautifully designed rear garden. To this floor you will also find the second bedroom / second reception and a cloakroom.