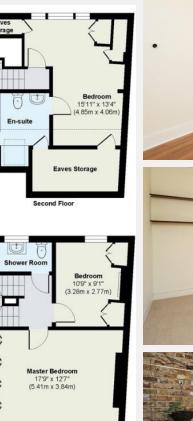

## **KEY INFORMATION**

| Local authority:  | London Borough of Hounslow    |
|-------------------|-------------------------------|
| Internal area:    | 1,262 sq. ft. / 117.24 sq. m. |
| Council tax band: | F                             |
| Available from:   | 8 <sup>th</sup> August 2024   |