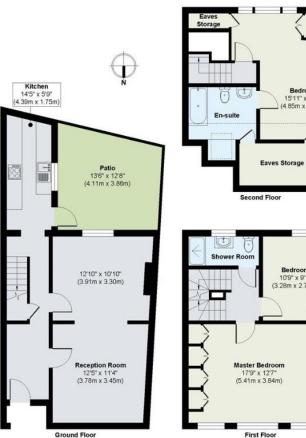

## **KEY INFORMATION**

| Local authority:  | London Borough of Hounslow    |
|-------------------|-------------------------------|
| Internal area:    | 1,262 sq. ft. / 117.24 sq. m. |
| Council tax band: | F                             |
| Available from:   | 8 <sup>th</sup> August 2024   |