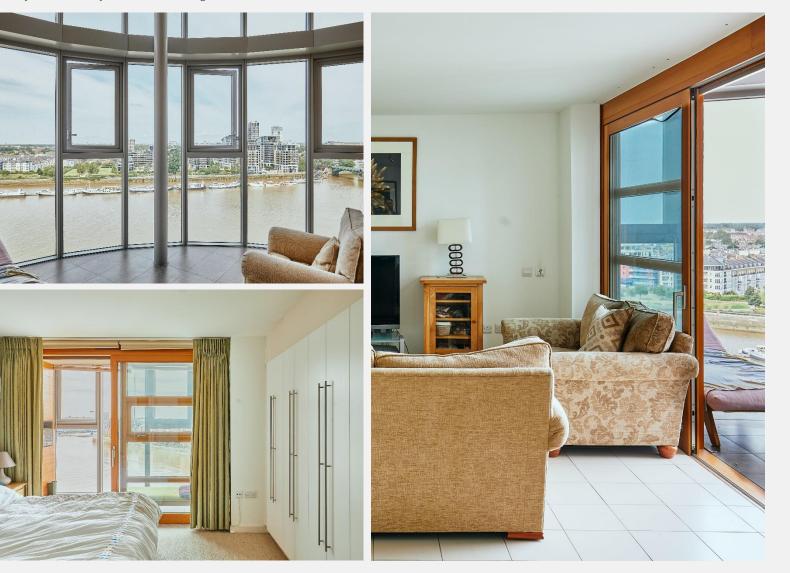

#### **KEY FEATURES**

- Three double bedrooms
- Two bathrooms
- **Dual aspect river views**
- **Open-plan living space**
- Two winter gardens
- 24 hour concierge service
- Secure underground parking
- Conveniently located close to the restaurants, shops and public transport

Designed by James Burland, this beautiful three bedroom duplex has exceptional, dual aspect, views of the river. This bright, apartment is spread over the 10th and 11th floors. It has an open-plan living space, fully integrated kitchen and two winter gardens accessed from the reception room and the kitchen. On the upper level there are three spacious double bedrooms, including a large master bedroom with an en suite bathroom and winter garden. The apartment further benefits from generous amounts of built-in storage throughout, small study area, a family bathroom and a guest cloakroom. On-site amenities include a 24 hour concierge and secure underground parking. At Falcon Wharf there is also a luxury hotel onsite which provides conference facilities, a spa and gym, restaurant and champagne bar. Falcon Wharf is an imposing riverside development located on the south bank of the River Thames in Battersea. It is conveniently located for Clapham Junction mainline station, Battersea Square and Battersea Park. The Thames Clipper provides fast access to the City and beyond neighbouring Plantation Wharf.