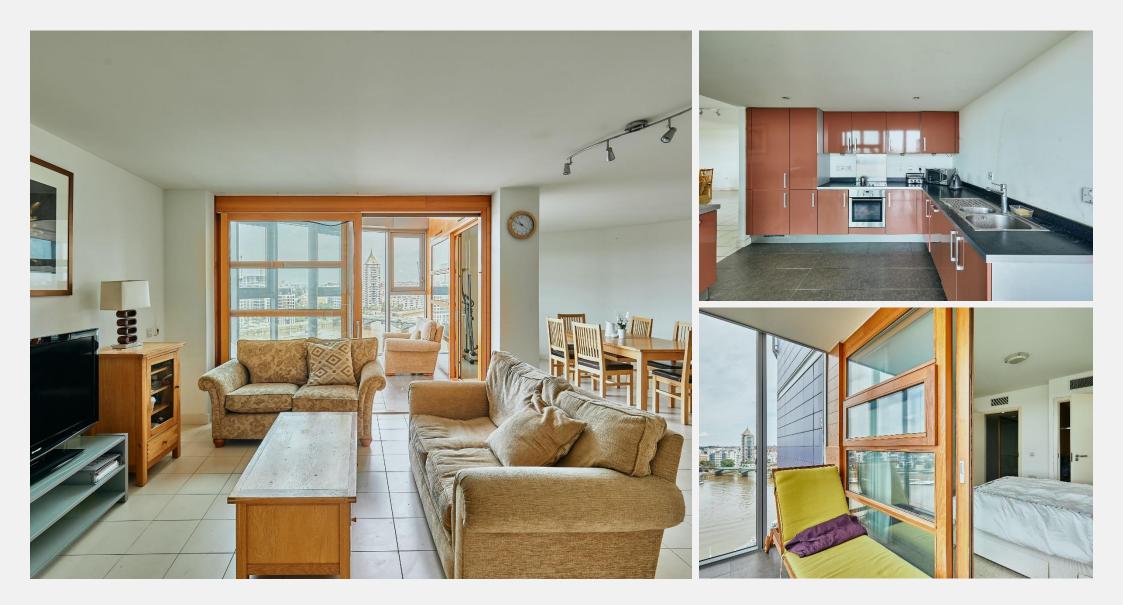

#### **KEY FEATURES**

- Three double bedrooms
- Two bathrooms
- **Dual aspect river views**
- **Open-plan living space**
- Two winter gardens
- 24 hour concierge service
- Secure underground parking
- Conveniently located close to the restaurants, shops and public transport

Designed by James Burland, this beautiful three bedroom duplex has exceptional, dual aspect, views of the river. This bright, apartment is spread over the 10th and 11th floors. It has an open-plan living space, fully integrated kitchen and two winter gardens accessed from the reception room and the kitchen. On the upper level there are three spacious double bedrooms, including a large master bedroom with an en suite bathroom and winter garden. The apartment further benefits from generous amounts of built-in storage throughout, small study area, a family bathroom and a guest cloakroom. On-site amenities include a 24 hour concierge and secure underground parking. At Falcon Wharf there is also a luxury hotel onsite which provides conference facilities, a spa and gym, restaurant and champagne bar. Falcon Wharf is an imposing riverside development located on the south bank of the River Thames in Battersea. It is conveniently located for Clapham Junction mainline station, Battersea Square and Battersea Park. The Thames Clipper provides fast access to the City and beyond neighbouring Plantation Wharf.