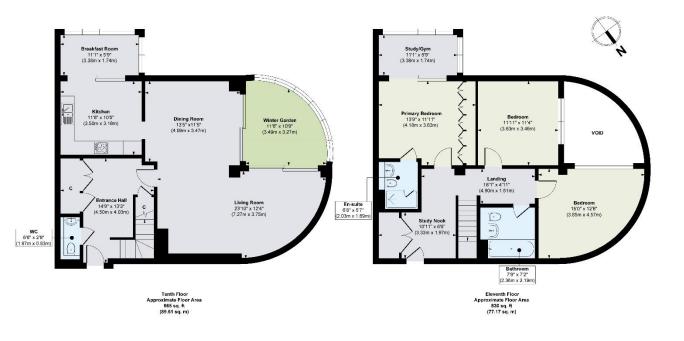

Designed by James Burland, this beautiful three bedroom duplex has exceptional, dual aspect, views of the river. This bright, apartment is spread over the 10th and 11th floors. It has an open-plan living space, fully integrated kitchen and two winter gardens accessed from the reception room and the kitchen. On the upper level there are three spacious double bedrooms, including a large master bedroom with an en suite bathroom and winter garden. The apartment further benefits from generous amounts of built-in storage throughout, small study area, a family bathroom and a guest cloakroom. On-site amenities include a 24 hour concierge and secure underground parking. At Falcon Wharf there is also a luxury hotel onsite which provides conference facilities, a spa and gym, restaurant and champagne bar. Falcon Wharf is an imposing riverside development located on the south bank of the River Thames in Battersea. It is conveniently located for Clapham Junction mainline station, Battersea Square and Battersea Park. The Thames Clipper provides fast access to the City and beyond neighbouring Plantation Wharf.

#### FALCON WHARF, BATTERSEA SW11

Approx. Gross Internal Floor Area 1795 sq. ft / 166.78 sq. m Illustration for identification purposes only, measurements are approximate, not to scale.

World Waterside Ltd trading as riverhomes for themselves and its clients give notice that 1: They are not authorised to make or give any representations or warranties in relation to the property either here or elsewhere, either on their own behalf of their client or otherwise. 2: These particulars do not form part of any offer or contract and must not be relied upon as statements or representations of fact. Any areas, measurements or distances are approximate. The text, photographs and plans are for guidance only and are not necessarily comprehensive. 3: It should not be assumed that the property has all necessary planning, building regulation or other consents and any services, equipment of fact. Lease details, service charges, ground rent (where applicable) and council tax are given as a guide only and service provide only one of contracts. 5: They assume no responsibility and any intending purchasers or tenants must satisfy themselves by inspection or otherwise as to the correctness of each of the statements contained within these particulars. If you require clarification of any points please contact us.