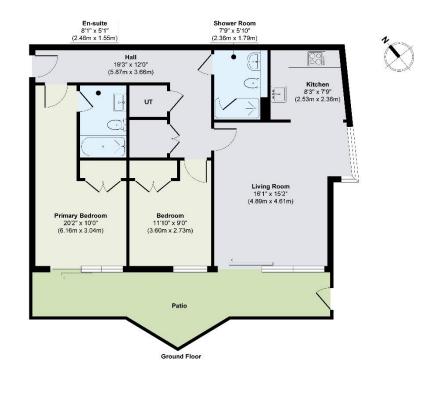

## **Riverside Quarter** Wandsworth SW18

**KEY FEATURES** 

2 double bedrooms

2 bathrooms

**Private patio** 

Open-plan reception room and kitchen

Ampel storage

Access to 2 resident gyms and swimming pool

and an en-suite bathroom. Additionally, there is a second double bedroom The City. Wandsworth Park is also within easy walking distance. with built-in storage and a separate shower room.

This spacious and contemporary ground floor apartment is located in the The property includes a designated parking space in an underground car popular riverside development of Chapelier House. The flat features two park. Chapelier House is part of the Riverside Quarter development, offering double bedrooms, with the master suite offering access to a private balcony. excellent facilities such as a resident's health club with a gym and swimming

Riverside Quarter is conveniently located near Putney High Street, which The apartment boasts an open-plan reception room and kitchen, which boasts numerous shops, restaurants, bars, and a cinema. Public transport is opens onto a west-facing patio overlooking the river and landscaped easily accessible with Putney Bridge and Putney East underground stations, communal gardens. The modern kitchen is equipped with state-of-the-art as well as Putney and Wandsworth Town mainline stations nearby. The River appliances. The well-sized master bedroom includes ample built-in storage Taxi docks at Riverside Quarter Pier, providing access to Embankment and