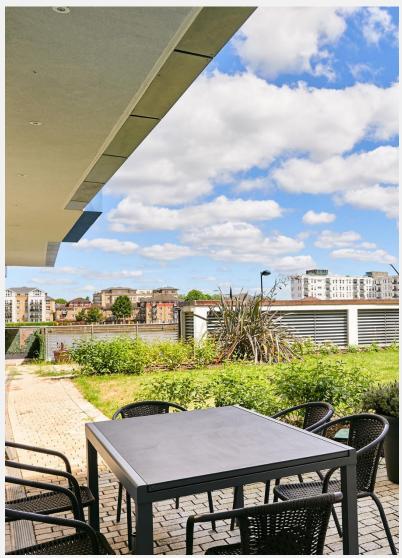

## **Riverside Quarter** Wandsworth SW18

ground-floor apartment boasts stunning river amenities include a dedicated concierge service, views and a private patio area of approximately 40 access to a residents' gym and swimming pool, feet. This elegant residence features a spacious secure underground parking, and beautifully reception room with direct access to the patio, an maintained communal gardens. This apartment open-plan kitchen equipped with integrated offers a blend of luxury, comfort, and convenience appliances, and two generously sized double in a picturesque riverside setting. bedrooms, each with built-in wardrobes. The master bedroom includes a luxurious en-suite shower room, and the apartment also offers a separate, well-appointed bathroom. The generous hallway is enhanced by a built-in storage cupboard,

Immaculately presented, this two-bedroom providing ample space for organization. Additional

## **KEY FEATURES**

2 bedroom apartment

2 bathrooms

Patio garden

Open-plan kitchen

Secure underground parking

Access to gyms and swimming pool

Concierge service