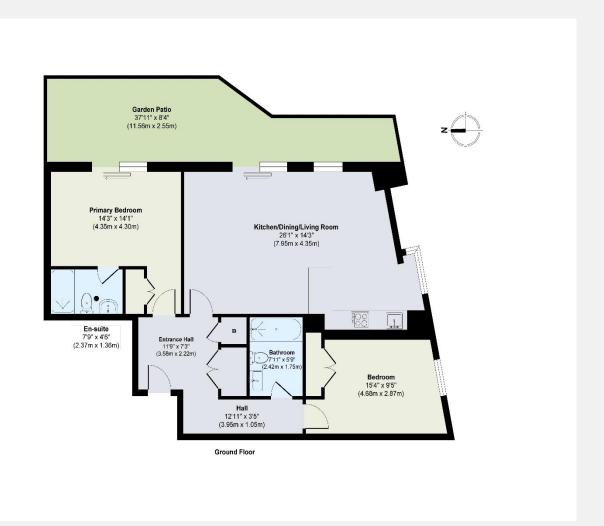

## **Riverside Quarter** Wandsworth SW18

ground-floor apartment boasts stunning river amenities include a dedicated concierge service, views and a private patio area of approximately 40 access to a residents' gym and swimming pool, feet. This elegant residence features a spacious secure underground parking, and beautifully reception room with direct access to the patio, an maintained communal gardens. This apartment open-plan kitchen equipped with integrated offers a blend of luxury, comfort, and convenience appliances, and two generously sized double in a picturesque riverside setting. bedrooms, each with built-in wardrobes. The master bedroom includes a luxurious en-suite shower room, and the apartment also offers a separate, well-appointed bathroom. The generous hallway is enhanced by a built-in storage cupboard,

Immaculately presented, this two-bedroom providing ample space for organization. Additional

## **KEY FEATURES**

2 bedroom apartment

2 bathrooms

Patio garden

Open-plan kitchen

Secure underground parking

Access to gyms and swimming pool

Concierge service

## **KEY INFORMATION**

**Local authority:** London Borough of Wandsworth

**Internal area:** 907 sq. ft. / 84.29 sq. m.

Council tax band: F

No. of bedrooms: 2