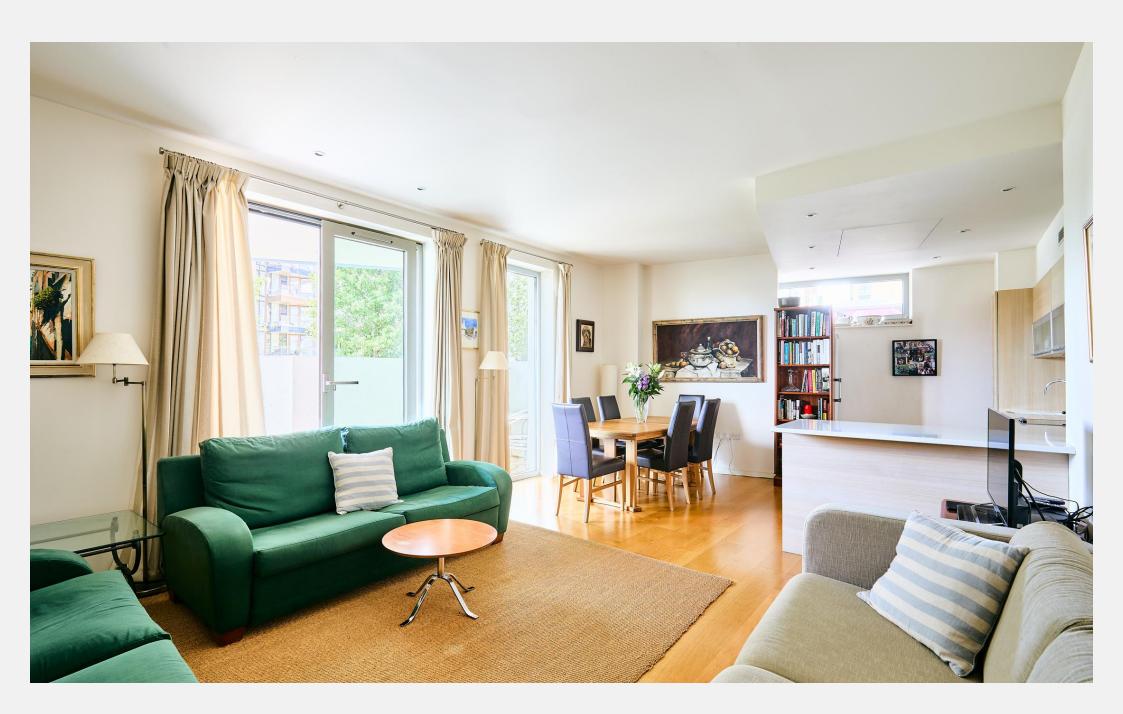

## **Riverside Quarter** Wandsworth SW18

ground-floor apartment boasts stunning river amenities include a dedicated concierge service, views and a private patio area of approximately 40 access to a residents' gym and swimming pool, feet. This elegant residence features a spacious secure underground parking, and beautifully reception room with direct access to the patio, an maintained communal gardens. This apartment open-plan kitchen equipped with integrated offers a blend of luxury, comfort, and convenience appliances, and two generously sized double in a picturesque riverside setting. bedrooms, each with built-in wardrobes. The master bedroom includes a luxurious en-suite shower room, and the apartment also offers a separate, well-appointed bathroom. The generous hallway is enhanced by a built-in storage cupboard,

Immaculately presented, this two-bedroom providing ample space for organization. Additional

## **KEY FEATURES**

2 bedroom apartment

2 bathrooms

Patio garden

Open-plan kitchen

Secure underground parking

Access to gyms and swimming pool

Concierge service