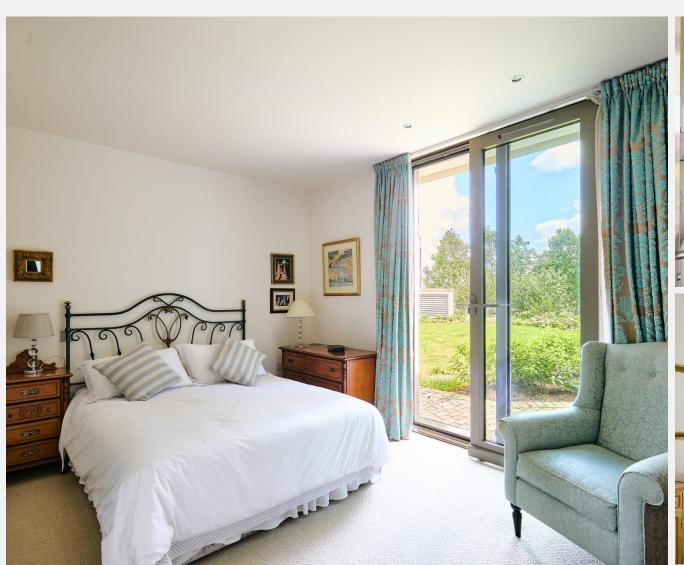

## **Riverside Quarter** Wandsworth SW18

ground-floor apartment boasts stunning river amenities include a dedicated concierge service, views and a private patio area of approximately 40 access to a residents' gym and swimming pool, feet. This elegant residence features a spacious secure underground parking, and beautifully reception room with direct access to the patio, an maintained communal gardens. This apartment open-plan kitchen equipped with integrated offers a blend of luxury, comfort, and convenience appliances, and two generously sized double in a picturesque riverside setting. bedrooms, each with built-in wardrobes. The master bedroom includes a luxurious en-suite shower room, and the apartment also offers a separate, well-appointed bathroom. The generous hallway is enhanced by a built-in storage cupboard,

Immaculately presented, this two-bedroom providing ample space for organization. Additional