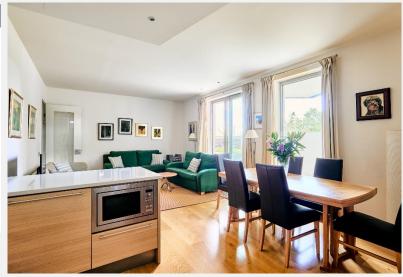

## **Riverside Quarter** Wandsworth SW18

ground-floor apartment boasts stunning river amenities include a dedicated concierge service, views and a private patio area of approximately 40 access to a residents' gym and swimming pool, feet. This elegant residence features a spacious secure underground parking, and beautifully reception room with direct access to the patio, an maintained communal gardens. This apartment open-plan kitchen equipped with integrated offers a blend of luxury, comfort, and convenience appliances, and two generously sized double in a picturesque riverside setting. bedrooms, each with built-in wardrobes. The master bedroom includes a luxurious en-suite shower room, and the apartment also offers a separate, well-appointed bathroom. The generous hallway is enhanced by a built-in storage cupboard,

Immaculately presented, this two-bedroom providing ample space for organization. Additional

## **KEY FEATURES**

2 bedroom apartment

2 bathrooms

Patio garden

Open-plan kitchen

Secure underground parking

Access to gyms and swimming pool

Concierge service