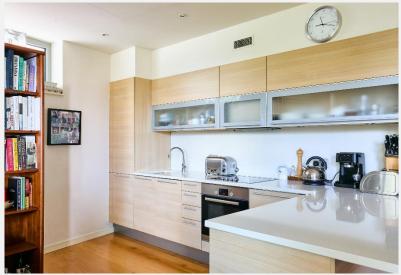

## **Riverside Quarter** Wandsworth SW18

ground-floor apartment boasts stunning river amenities include a dedicated concierge service, views and a private patio area of approximately 40 access to a residents' gym and swimming pool, feet. This elegant residence features a spacious secure underground parking, and beautifully reception room with direct access to the patio, an maintained communal gardens. This apartment open-plan kitchen equipped with integrated offers a blend of luxury, comfort, and convenience appliances, and two generously sized double in a picturesque riverside setting. bedrooms, each with built-in wardrobes. The master bedroom includes a luxurious en-suite shower room, and the apartment also offers a separate, well-appointed bathroom. The generous hallway is enhanced by a built-in storage cupboard,

Immaculately presented, this two-bedroom providing ample space for organization. Additional

## **KEY FEATURES**

2 bedroom apartment

2 bathrooms

Patio garden

Open-plan kitchen

Secure underground parking

Access to gyms and swimming pool

Concierge service