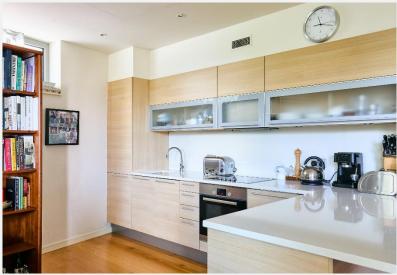

## **Riverside Quarter** Wandsworth SW18

ground-floor apartment boasts stunning river amenities include a dedicated concierge service, views and a private patio area of approximately 40 access to a residents' gym and swimming pool, feet. This elegant residence features a spacious secure underground parking, and beautifully reception room with direct access to the patio, an maintained communal gardens. This apartment open-plan kitchen equipped with integrated offers a blend of luxury, comfort, and convenience appliances, and two generously sized double in a picturesque riverside setting. bedrooms, each with built-in wardrobes. The master bedroom includes a luxurious en-suite shower room, and the apartment also offers a separate, well-appointed bathroom. The generous hallway is enhanced by a built-in storage cupboard,

Immaculately presented, this two-bedroom providing ample space for organization. Additional

## **KEY FEATURES**

2 bedroom apartment

2 bathrooms

Patio garden

Open-plan kitchen

Secure underground parking

Access to gyms and swimming pool

Concierge service