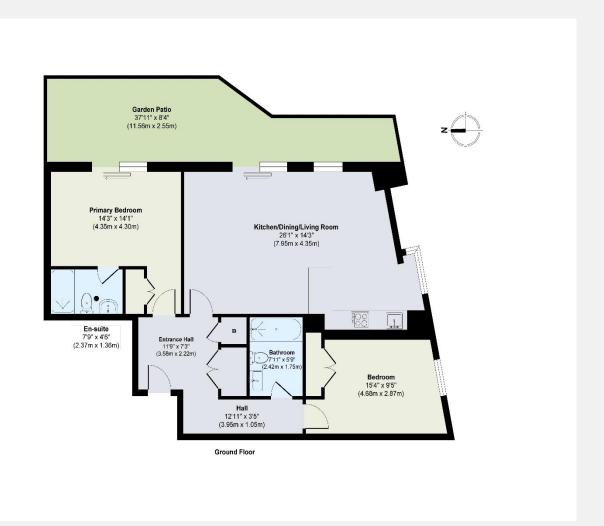

## **Riverside Quarter** Wandsworth SW18

ground-floor apartment boasts stunning river amenities include a dedicated concierge service, views and a private patio area of approximately 40 access to a residents' gym and swimming pool, feet. This elegant residence features a spacious secure underground parking, and beautifully reception room with direct access to the patio, an maintained communal gardens. This apartment open-plan kitchen equipped with integrated offers a blend of luxury, comfort, and convenience appliances, and two generously sized double in a picturesque riverside setting. bedrooms, each with built-in wardrobes. The master bedroom includes a luxurious en-suite shower room, and the apartment also offers a separate, well-appointed bathroom. The generous hallway is enhanced by a built-in storage cupboard,

Immaculately presented, this two-bedroom providing ample space for organization. Additional

## **KEY FEATURES**

2 bedroom apartment

2 bathrooms

Patio garden

Open-plan kitchen

Secure underground parking

Access to gyms and swimming pool

Concierge service

## Local authority: Lond

**KEY INFORMATION** 

London Borough of Wandsworth

**Internal area:** 907 sq. ft. / 84.29 sq. m.

Council tax band: F

No. of bedrooms: 2