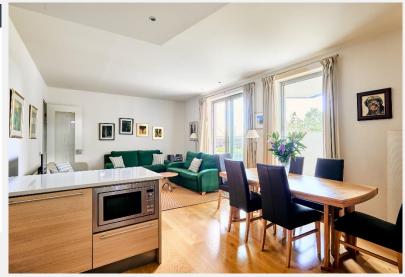

## **Riverside Quarter** Wandsworth SW18

ground-floor apartment boasts stunning river amenities include a dedicated concierge service, views and a private patio area of approximately 40 access to a residents' gym and swimming pool, feet. This elegant residence features a spacious secure underground parking, and beautifully reception room with direct access to the patio, an maintained communal gardens. This apartment open-plan kitchen equipped with integrated offers a blend of luxury, comfort, and convenience appliances, and two generously sized double in a picturesque riverside setting. bedrooms, each with built-in wardrobes. The master bedroom includes a luxurious en-suite shower room, and the apartment also offers a separate, well-appointed bathroom. The generous hallway is enhanced by a built-in storage cupboard,

Immaculately presented, this two-bedroom providing ample space for organization. Additional

## **KEY FEATURES**

2 bedroom apartment

2 bathrooms

Patio garden

Open-plan kitchen

Secure underground parking

Access to gyms and swimming pool

Concierge service