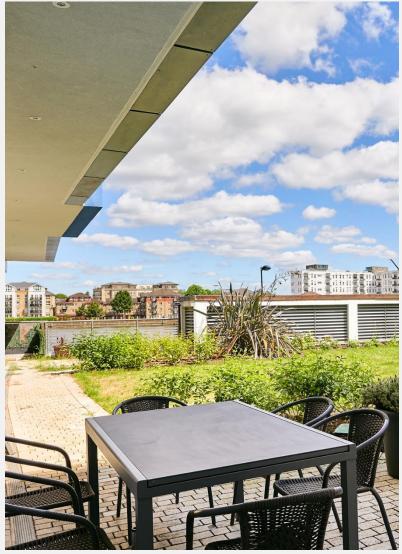

## **Riverside Quarter** Wandsworth SW18

ground-floor apartment boasts stunning river amenities include a dedicated concierge service, views and a private patio area of approximately 40 access to a residents' gym and swimming pool, feet. This elegant residence features a spacious secure underground parking, and beautifully reception room with direct access to the patio, an maintained communal gardens. This apartment open-plan kitchen equipped with integrated offers a blend of luxury, comfort, and convenience appliances, and two generously sized double in a picturesque riverside setting. bedrooms, each with built-in wardrobes. The master bedroom includes a luxurious en-suite shower room, and the apartment also offers a separate, well-appointed bathroom. The generous hallway is enhanced by a built-in storage cupboard,

Immaculately presented, this two-bedroom providing ample space for organization. Additional

## **KEY FEATURES**

2 bedroom apartment

2 bathrooms

Patio garden

Open-plan kitchen

Secure underground parking

Access to gyms and swimming pool

Concierge service