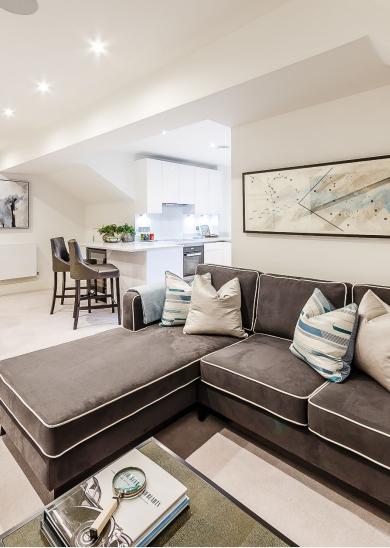

## Palace Wharf Hammersmith W6

A fantastic brand-new, two-bedroom apartment with a private terrace and river views. Interior-designed to an extremely high standard and set within a uniquely located gated development on the River Thames. The apartment boasts a large semi open plan kitchen and living area, master bedroom with en suite shower room and an additional guest bathroom. The fully fitted Metris Kitchen is complete with Miele appliances including an integrated dishwasher, washer/dryer, full height fridge freezer, oven, hob and integrated extractor fan as well as a Caple wine cooler. The