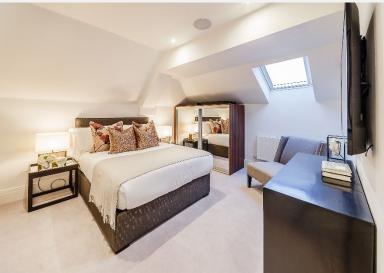

## Palace Wharf Hammersmith W6

A fantastic brand-new, two-bedroom apartment with a private terrace and river views. Interior-designed to an extremely high standard and set within a uniquely located gated development on the River Thames. The apartment boasts a large semi open plan kitchen and living area, master bedroom with en suite shower room and an additional guest bathroom. The fully fitted Metris Kitchen is complete with Miele appliances including an integrated dishwasher, washer/dryer, full height fridge freezer, oven, hob and integrated extractor fan as well as a Caple wine cooler. The

bathrooms comprise of full bathroom suites with underfloor heating whilst the bedrooms boast bespoke mirrored wardrobes and automatic lights which are sure to impress. Further benefits of the apartment include a Crestron audio visual system, a digital video door entry system and pre-wiring for Sky + TV. With its riverside location, Palace Wharf is also conveniently close to several transport links.