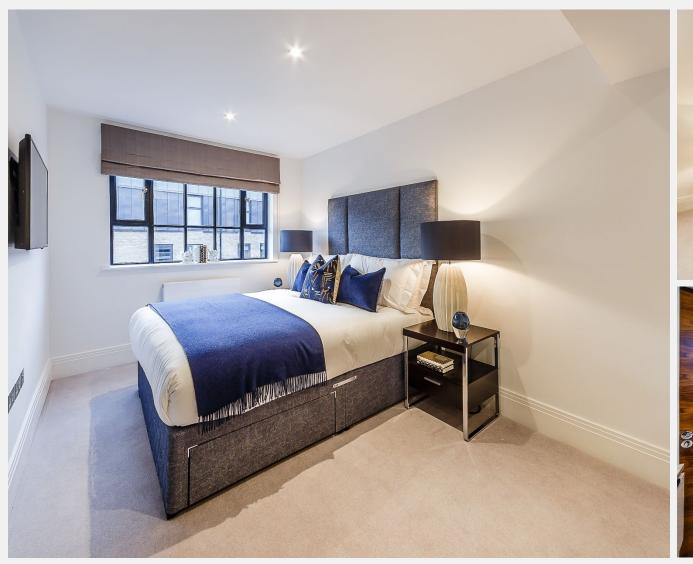

## Palace Wharf Hammersmith W6

A fantastic brand-new, two-bedroom apartment with a private terrace and river views. Interior-designed to an extremely high standard and set within a uniquely located gated development on the River Thames. The apartment boasts a large semi open plan kitchen and living area, master bedroom with en suite shower room and an additional guest bathroom. The fully fitted Metris Kitchen is complete with Miele appliances including an integrated dishwasher, washer/dryer, full height fridge freezer, oven, hob and integrated extractor fan as well as a Caple wine cooler. The

bathrooms comprise of full bathroom suites with underfloor heating whilst the bedrooms boast bespoke mirrored wardrobes and automatic lights which are sure to impress. Further benefits of the apartment include a Crestron audio visual system, a digital video door entry system and pre-wiring for Sky + TV. With its riverside location, Palace Wharf is also conveniently close to several transport links.