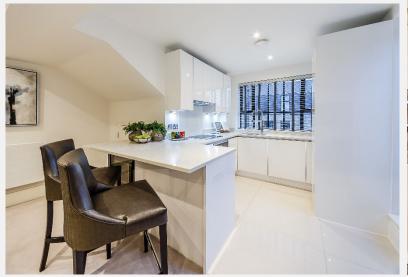

## Palace Wharf Hammersmith W6

A fantastic brand-new, two-bedroom apartment with a private terrace and river views. Interior-designed to an extremely high standard and set within a uniquely located gated development on the River Thames. The apartment boasts a large semi open plan kitchen and living area, master bedroom with en suite shower room and an additional guest bathroom. The fully fitted Metris Kitchen is complete with Miele appliances including an integrated dishwasher, washer/dryer, full height fridge freezer, oven, hob and integrated extractor fan as well as a Caple wine cooler. The