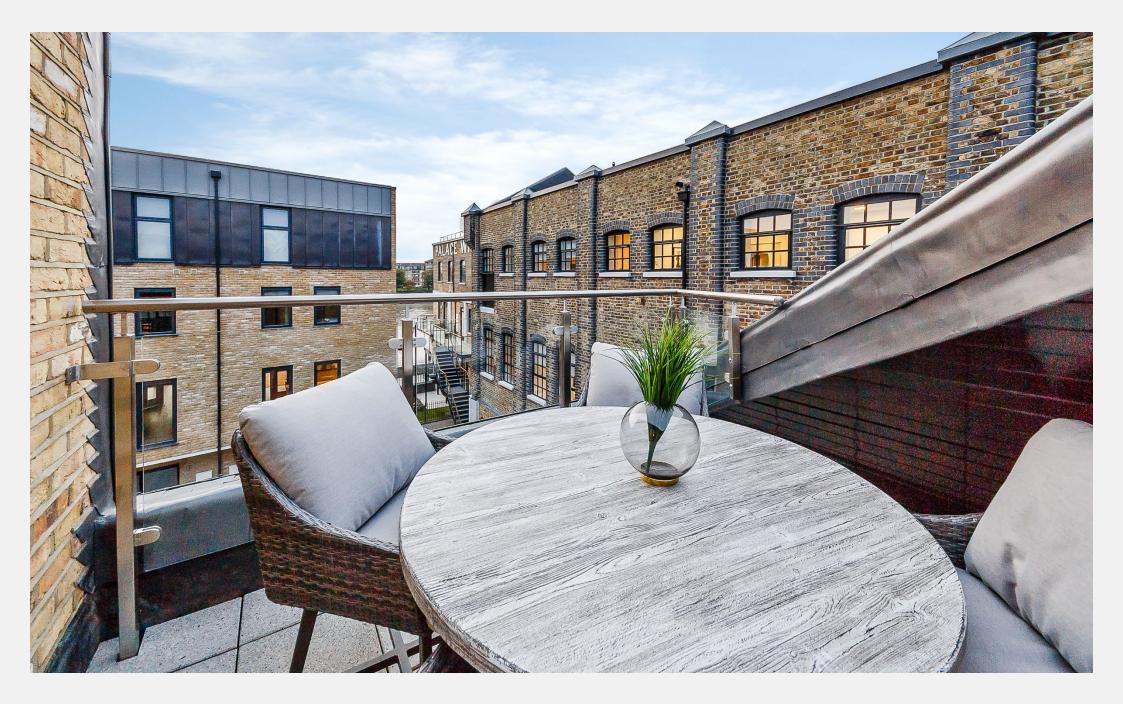

## Palace Wharf Hammersmith W6

A fantastic brand-new, two-bedroom apartment with a private terrace and river views. Interior-designed to an extremely high standard and set within a uniquely located gated development on the River Thames. The apartment boasts a large semi open plan kitchen and living area, master bedroom with en suite shower room and an additional guest bathroom. The fully fitted Metris Kitchen is complete with Miele appliances including an integrated dishwasher, washer/dryer, full height fridge freezer, oven, hob and integrated extractor fan as well as a Caple wine cooler. The

## **KEY FEATURES**

Gated riverside development
Furnished or unfurnished
Private terrace with river views
Pet friendly
Available immediately