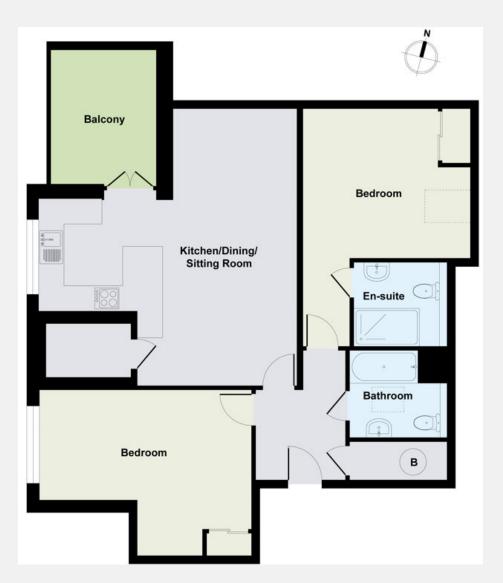

## Palace Wharf Hammersmith W6

A fantastic brand-new, two-bedroom apartment with a private terrace and river views. Interior-designed to an extremely high standard and set within a uniquely located gated development on the River Thames. The apartment boasts a large semi open plan kitchen and living area, master bedroom with en suite shower room and an additional guest bathroom. The fully fitted Metris Kitchen is complete with Miele appliances including an integrated dishwasher, washer/dryer, full height fridge freezer, oven, hob and integrated extractor fan as well as a Caple wine cooler. The

bathrooms comprise of full bathroom suites with underfloor heating whilst the bedrooms boast bespoke mirrored wardrobes and automatic lights which are sure to impress. Further benefits of the apartment include a Crestron audio visual system, a digital video door entry system and pre-wiring for Sky + TV. With its riverside location, Palace Wharf is also conveniently close to several transport links.

## Local authority: London Borough of Hammersmith & Fulham Internal area: 841 sq. ft. / 78.13 sq. m. Tax Band: F Available from: Immediately