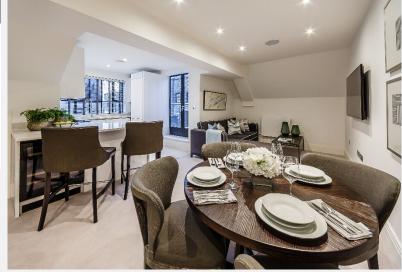

## Palace Wharf Hammersmith W6

A fantastic brand-new, two-bedroom apartment with a private terrace and river views. Interior-designed to an extremely high standard and set within a uniquely located gated development on the River Thames. The apartment boasts a large semi open plan kitchen and living area, master bedroom with en suite shower room and an additional guest bathroom. The fully fitted Metris Kitchen is complete with Miele appliances including an integrated dishwasher, washer/dryer, full height fridge freezer, oven, hob and integrated extractor fan as well as a Caple wine cooler. The