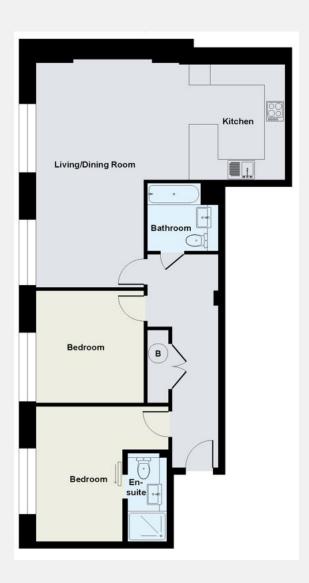

## RIVER**HOMES**

West London Branch 28 Thames Road London W4 3RJ 020 8995 0500 www.riverhomes.co.uk

A stunning interior designed two bedroom, two bathroom first floor apartment facing the courtyard is set within this newly converted, warehouse style, gated development on the Thames. The apartment boasts a large open plan kitchen and living area, master bedroom with en suite shower room and an additional guest bathroom. The fully fitted Metris Kitchen is complete with Miele appliances including an integrated dishwasher, washer / dryer, full height fridge freezer, oven, hob and integrated extractor fan as well as a Caple wine cooler. The bathrooms comprise of full bathroom suites with underfloor heating whist the bedrooms boast bespoke mirrored wardrobes and automatic lights which are sure to impress. Further benefits include a Crestron audiovisual system, a digital video door entry system and pre-wiring for Sky+ TV. Council tax band F.

## **KEY INFORMATION**

**Local authority:** London Borough of Hammersmith &

Fulham

**Internal area:** 941 sq. ft. / 87.42 sq. m.

No. of bedrooms: 2

**Available from:** Immediately