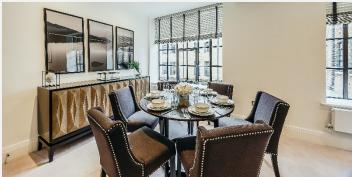

## RIVER**HOMES**

West London Branch 28 Thames Road London W4 3RJ 020 8995 0500 www.riverhomes.co.uk

A stunning interior designed two bedroom, two bathroom first floor apartment facing the courtyard is set within this newly converted, warehouse style, gated development on the Thames. The apartment boasts a large open plan kitchen and living area, master bedroom with en suite shower room and an additional guest bathroom. The fully fitted Metris Kitchen is complete with Miele appliances including an integrated dishwasher, washer / dryer, full height fridge freezer, oven, hob and integrated extractor fan as well as a Caple wine cooler. The bathrooms comprise of full bathroom suites with underfloor heating whist the bedrooms boast bespoke mirrored wardrobes and automatic lights which are sure to impress. Further benefits include a Crestron audiovisual system, a digital video door entry system and pre-wiring for Sky+ TV. Council tax band F.