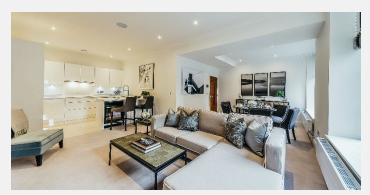

## RIVER**HOMES**

West London Branch 28 Thames Road London W4 3RJ 020 8995 0500 www.riverhomes.co.uk

A stunning interior designed two bedroom, two bathroom first floor apartment facing the courtyard is set within this newly converted, warehouse style, gated development on the Thames. The apartment boasts a large open plan kitchen and living area, master bedroom with en suite shower room and an additional guest bathroom. The fully fitted Metris Kitchen is complete with Miele appliances including an integrated dishwasher, washer / dryer, full height fridge freezer, oven, hob and integrated extractor fan as well as a Caple wine cooler. The bathrooms comprise of full bathroom suites with underfloor heating whist the bedrooms boast bespoke mirrored wardrobes and automatic lights which are sure to impress. Further benefits include a Crestron audiovisual system, a digital video door entry system and pre-wiring for Sky+ TV. Council tax band F.