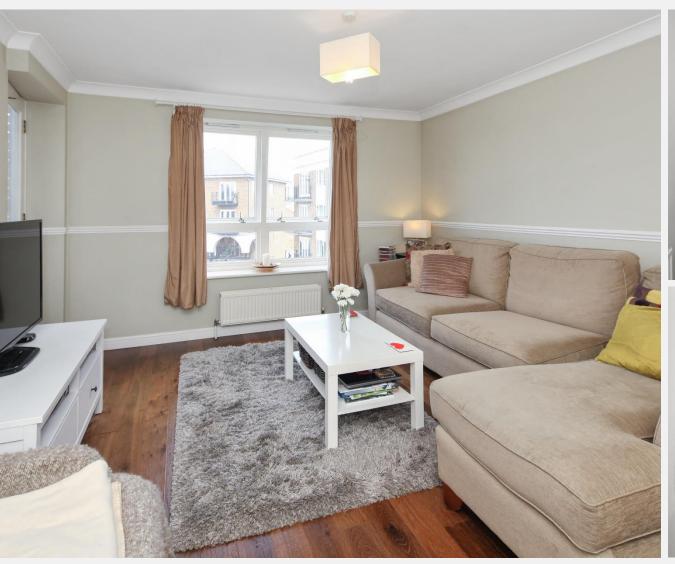

### **Tudor Court Rotherhithe SE16**

set within a secure gated riverside development. shopping Centre only a short distance away. The accommodation is spread over 800 sq. ft. and comprises a spacious and bright reception room which leads onto a private balcony with direct river views. A great size master bedroom with ensuite shower room also leading to the private balcony. A second good size double bedroom, main bathroom and a separate modern fully fitted kitchen. The apartment provides plenty of storage and further benefits from a secure parking space. Transport links can be found nearby at Rotherhithe

A lovely third floor(with lift) two bedroom apartment and Canada Water along with the Surrey Quays

#### **KEY FEATURES**

Two bedrooms

Secure gated development

**Private balcony** 

Ample storage

Secure parking space

Conveniently located close to shopping centre, restaurants and public transport

Council tax: Band E - £2,069.12 for 2023/24