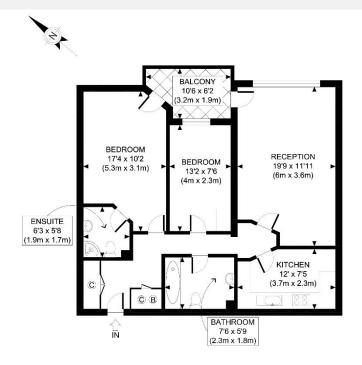

### **Tudor Court Rotherhithe SE16**

set within a secure gated riverside development. shopping Centre only a short distance away. The accommodation is spread over 800 sq. ft. and comprises a spacious and bright reception room which leads onto a private balcony with direct river views. A great size master bedroom with ensuite shower room also leading to the private balcony. A second good size double bedroom, main bathroom and a separate modern fully fitted kitchen. The apartment provides plenty of storage and further benefits from a secure parking space. Transport links can be found nearby at Rotherhithe

#### **KEY INFORMATION**

**Local authority:** London Borough of Southwark

**Internal area:** 802 sg. ft. / 75 sg. m.

Garden area: Balcony

No. of bedrooms: 2

THIRD FLOOR GROSS INTERNAL FLOOR AREA 802 SQ FT

> APPROX. GROSS INTERNAL FLOOR AREA 802 SQ FT / 75 SQM Ref: Copyright photoplan

Disclaimer: Floor plan measurements are approximate and are for illustrative purposes only. While we do not doubt the floor plan accuracy and completeness, you or your advisors should conduct a careful, independent investigation of the property in respect of monetary valuation