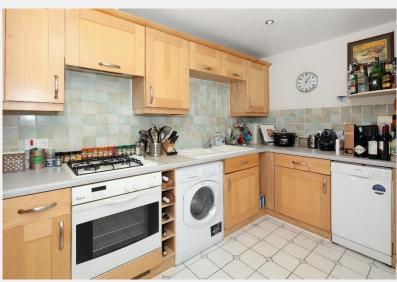

### **Tudor Court Rotherhithe SE16**

set within a secure gated riverside development. shopping Centre only a short distance away. The accommodation is spread over 800 sq. ft. and comprises a spacious and bright reception room which leads onto a private balcony with direct river views. A great size master bedroom with ensuite shower room also leading to the private balcony. A second good size double bedroom, main bathroom and a separate modern fully fitted kitchen. The apartment provides plenty of storage and further benefits from a secure parking space. Transport links can be found nearby at Rotherhithe