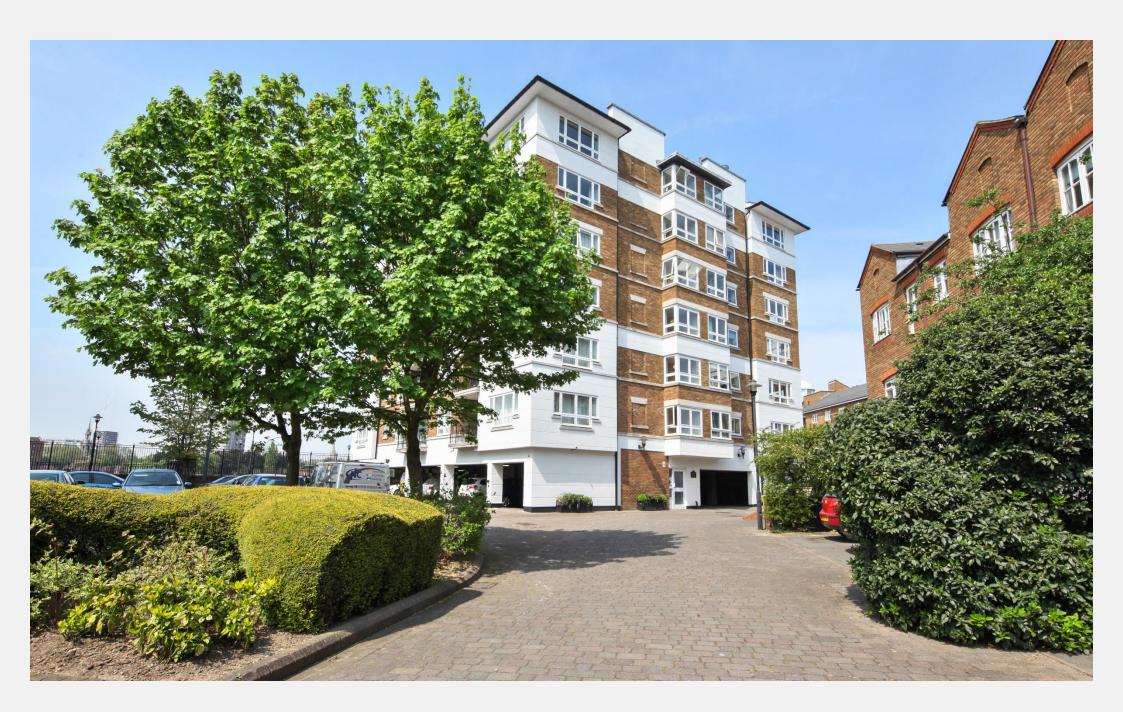

### **Tudor Court Rotherhithe SE16**

set within a secure gated riverside development. shopping Centre only a short distance away. The accommodation is spread over 800 sq. ft. and comprises a spacious and bright reception room which leads onto a private balcony with direct river views. A great size master bedroom with ensuite shower room also leading to the private balcony. A second good size double bedroom, main bathroom and a separate modern fully fitted kitchen. The apartment provides plenty of storage and further benefits from a secure parking space. Transport links can be found nearby at Rotherhithe

A lovely third floor(with lift) two bedroom apartment and Canada Water along with the Surrey Quays

#### **KEY FEATURES**

Two bedrooms

Secure gated development

**Private balcony** 

Ample storage

Secure parking space

Conveniently located close to shopping centre, restaurants and public transport

Council tax: Band E - £2,069.12 for 2023/24