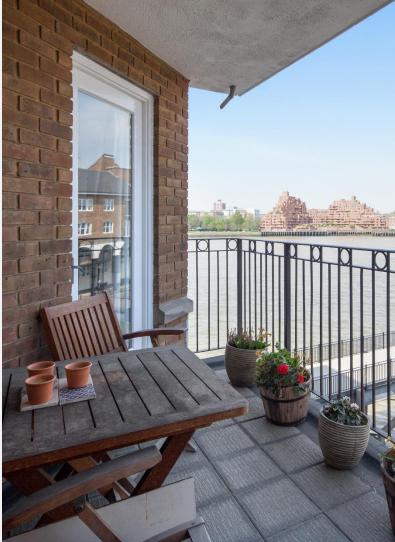

### **Tudor Court Rotherhithe SE16**

set within a secure gated riverside development. shopping Centre only a short distance away. The accommodation is spread over 800 sq. ft. and comprises a spacious and bright reception room which leads onto a private balcony with direct river views. A great size master bedroom with ensuite shower room also leading to the private balcony. A second good size double bedroom, main bathroom and a separate modern fully fitted kitchen. The apartment provides plenty of storage and further benefits from a secure parking space. Transport links can be found nearby at Rotherhithe

#### **KEY FEATURES**

Two bedrooms

Secure gated development

**Private balcony** 

Ample storage

Secure parking space

Conveniently located close to shopping centre, restaurants and public transport

Council tax: Band E - £2,069.12 for 2023/24