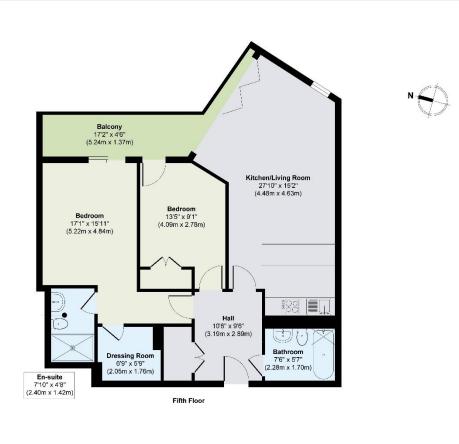

## **Riverside Quarter** Wandsworth SW18

with practical living. Recently refurbished for the sales market, the property restaurants, and bars of Putney and Wandsworth Town. It also provides now features brand-new wood flooring in the hallway and reception room, access to Fulham and Chelsea's shopping areas and green spaces such as fresh carpeting in the bedrooms, and a full repaint throughout. The apartment Barnes, Kew, and Richmond. Transport links include East Putney is filled with natural light and offers a spacious open-plan layout, including a underground station (District Line), Putney overground station modern kitchen and reception area, two double bedrooms, two bathrooms, (approximately 20 minutes to Waterloo), and the Riverbus for a scenic and a large balcony with views of the river and city skyline. It is also equipped commute into Central London. The nearby A3 offers straightforward access with a remote-controlled heating system, enabling temperature adjustments for travel outside the city. via smartphone.

Residents have access to private on-site amenities, including two gyms, a swimming pool, a concierge service, and secure underground parking.

This riverside apartment overlooking the Thames combines modern design Located in Riverside Quarter, the apartment is close to the shops,

## **KEY FEATURES**

2 bedrooms

2 bathrooms

Additional dressing room

Private balcony

Concierge service

Access to 2 gyms and swimming pool

Secure underground parking

## RIVERHOMES

South West London Branch 1 – 3 Lower Richmond Road London SW15 1EJ 020 8788 6000 www.riverhomes.co.uk

| KEY INFORMATION  |                            |
|------------------|----------------------------|
| Local authority: | Richmond Upon Thames       |
| Internal area:   | 818 sq. ft. / 76.01 sq. m. |
| Garden area:     | Balcony                    |
| No. of bedrooms: | 2                          |
| Council tax:     | Band F                     |
| Service charges: | £8,100 per year approx.    |
|                  |                            |