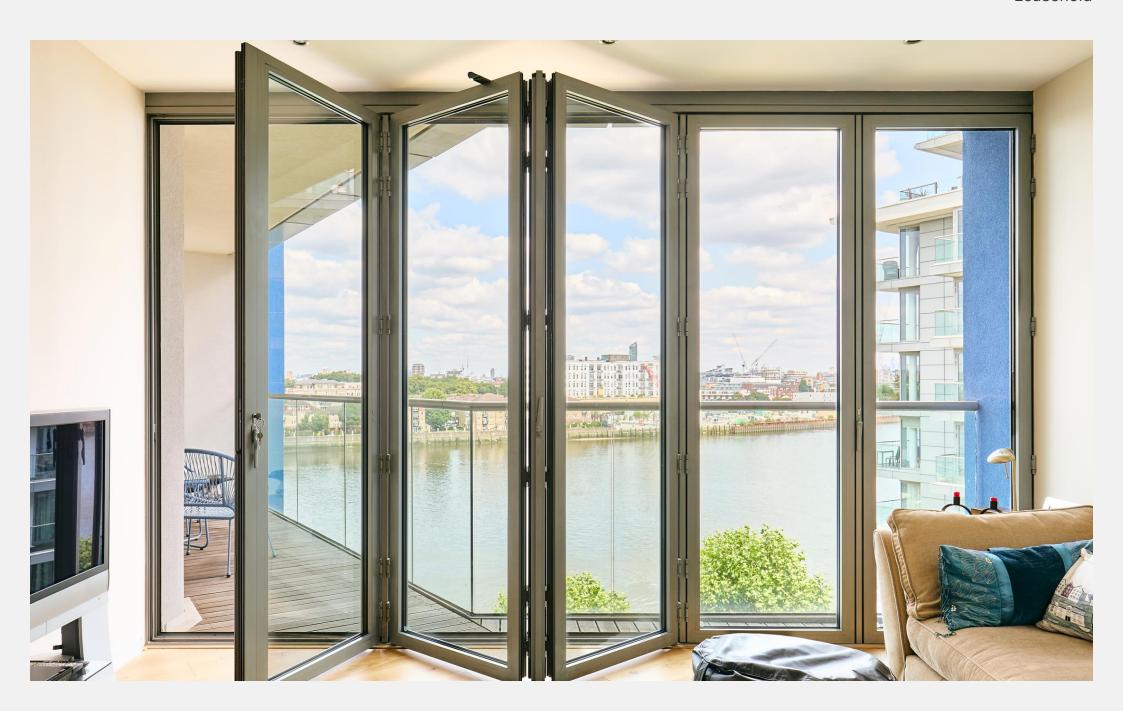

## **Riverside Quarter** Wandsworth SW18

with practical living. Recently refurbished for the sales market, the property restaurants, and bars of Putney and Wandsworth Town. It also provides now features brand-new wood flooring in the hallway and reception room, access to Fulham and Chelsea's shopping areas and green spaces such as fresh carpeting in the bedrooms, and a full repaint throughout. The apartment Barnes, Kew, and Richmond. Transport links include East Putney is filled with natural light and offers a spacious open-plan layout, including a underground station (District Line), Putney overground station modern kitchen and reception area, two double bedrooms, two bathrooms, (approximately 20 minutes to Waterloo), and the Riverbus for a scenic and a large balcony with views of the river and city skyline. It is also equipped commute into Central London. The nearby A3 offers straightforward access with a remote-controlled heating system, enabling temperature adjustments for travel outside the city. via smartphone.

Residents have access to private on-site amenities, including two gyms, a swimming pool, a concierge service, and secure underground parking.

This riverside apartment overlooking the Thames combines modern design Located in Riverside Quarter, the apartment is close to the shops,