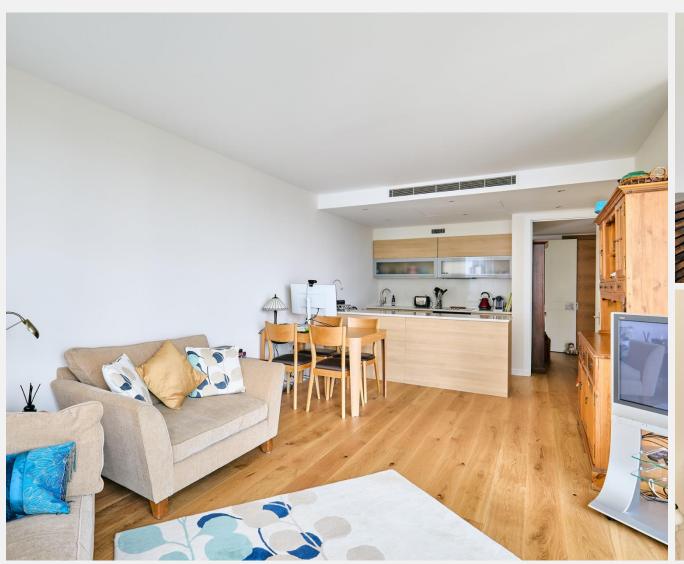

## **Riverside Quarter** Wandsworth SW18

with practical living. Recently refurbished for the sales market, the property restaurants, and bars of Putney and Wandsworth Town. It also provides now features brand-new wood flooring in the hallway and reception room, access to Fulham and Chelsea's shopping areas and green spaces such as fresh carpeting in the bedrooms, and a full repaint throughout. The apartment Barnes, Kew, and Richmond. Transport links include East Putney is filled with natural light and offers a spacious open-plan layout, including a underground station (District Line), Putney overground station modern kitchen and reception area, two double bedrooms, two bathrooms, (approximately 20 minutes to Waterloo), and the Riverbus for a scenic and a large balcony with views of the river and city skyline. It is also equipped commute into Central London. The nearby A3 offers straightforward access with a remote-controlled heating system, enabling temperature adjustments for travel outside the city. via smartphone.

Residents have access to private on-site amenities, including two gyms, a swimming pool, a concierge service, and secure underground parking.

This riverside apartment overlooking the Thames combines modern design Located in Riverside Quarter, the apartment is close to the shops,