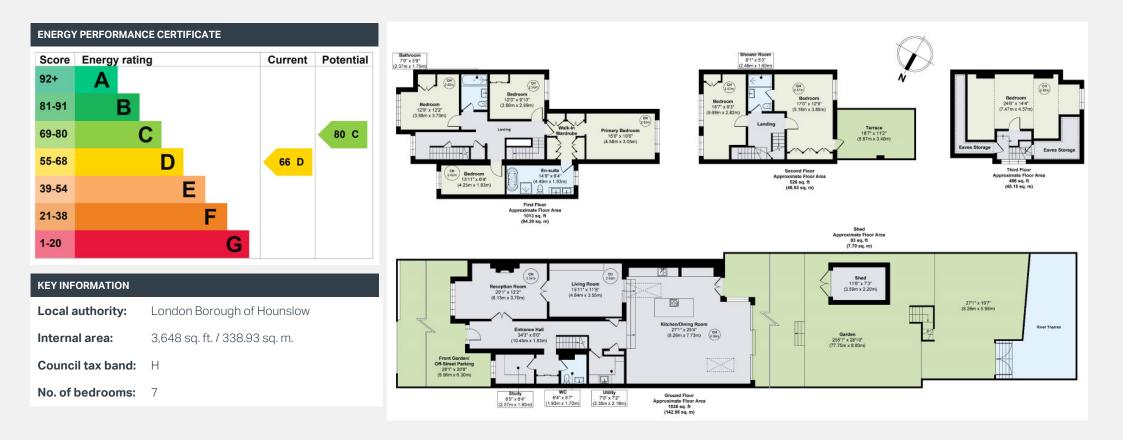

### Hartington Road Chiswick W4

A grand seven bedroom semi-detached riverside home with a 250 ft. mature tiered garden leading down to the water's edge with decking and private slipway. Located on Hartington Road, this recently refurbished sumptuous family home is offered to the market by RiverHomes. 3,600 sq. ft. of living space is laid out over three floors and provides every need for a large family.

### Hartington Road Chiswick W4

The first floor comprises the master bedroom with dressing room and en suite bathroom; three further bedrooms and family bathroom. The second floor consists of two double bedrooms, one with access out to a sun terrace, and a Jack and Jill bathroom. Top floor consists of large potential bedroom / office with eaves storage. The property is located close to the A4 / M3 and the A316 / M3 for ease of access both into and out of Central London. Heathrow airport is just a 20 minute drive away, and the Chiswick High Road will cater for all of your everyday needs.

#### **KEY FEATURES**

7 bedrooms 3 bathrooms Semi-detached riverside family home Floor-to-ceiling French doors 250 ft. mature tiered garden Decking and private slipway 3,600 sq. ft. of living space Off-street parking for two / three cars Sun terrace on second floor Close to A4 / M4 & A316 / M3 for transport