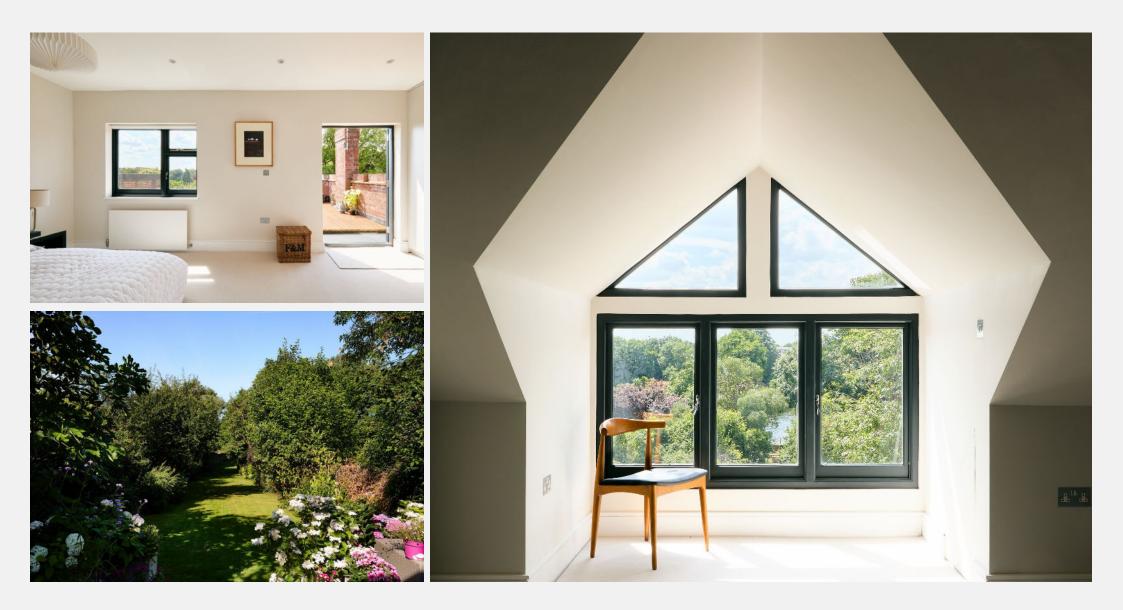

### Hartington Road Chiswick W4

The first floor comprises the master bedroom with dressing room and en suite bathroom; three further bedrooms and family bathroom. The second floor consists of two double bedrooms, one with access out to a sun terrace, and a Jack and Jill bathroom. Top floor consists of large potential bedroom / office with eaves storage. The property is located close to the A4 / M3 and the A316 / M3 for ease of access both into and out of Central London. Heathrow airport is just a 20 minute drive away, and the Chiswick High Road will cater for all of your everyday needs.

#### **KEY FEATURES**

7 bedrooms 3 bathrooms Semi-detached riverside family home Floor-to-ceiling French doors 250 ft. mature tiered garden Decking and private slipway 3,600 sq. ft. of living space Off-street parking for two / three cars Sun terrace on second floor Close to A4 / M4 & A316 / M3 for transport