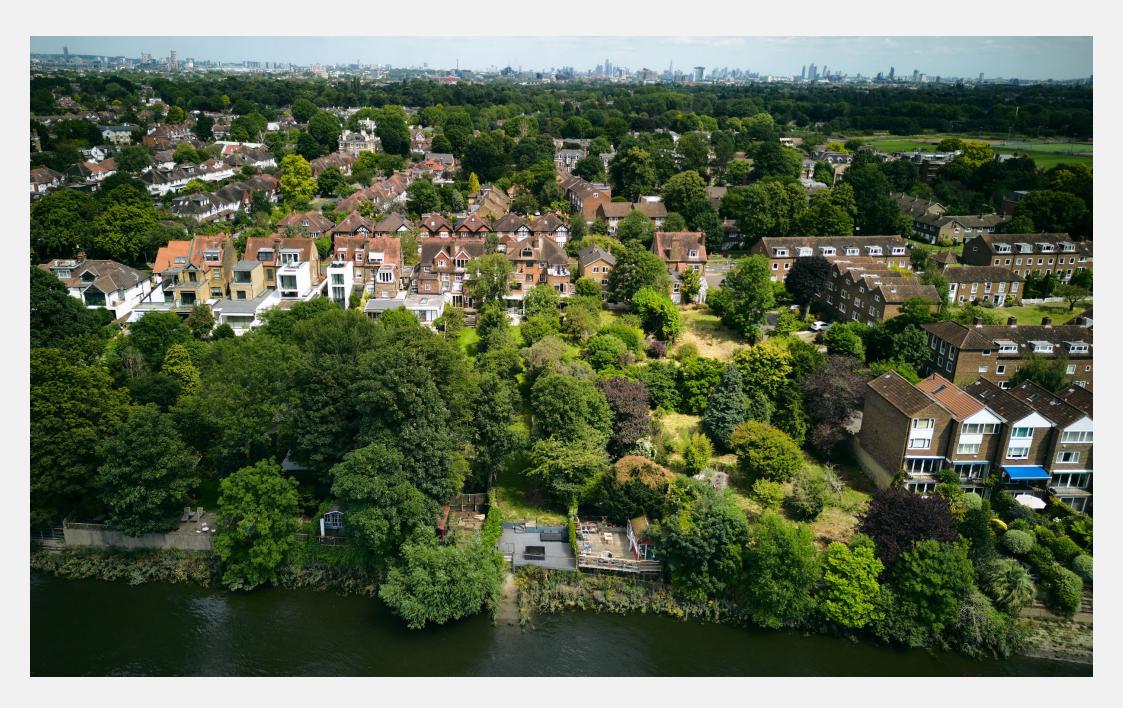

### Hartington Road Chiswick W4

A grand seven bedroom semi-detached riverside home with a 250 ft. mature tiered garden leading down to the water's edge with decking and private slipway. Located on Hartington Road, this recently refurbished sumptuous family home is offered to the market by RiverHomes. 3,600 sq. ft. of living space is laid out over three floors and provides every need for a large family.

Off-street parking for two to three cars (sizedependent) leads into its entrance hall and double reception rooms, utility room and toilet. A stunning modern kitchen with floor-to-ceiling French doors leads out to the expansive garden and river beyond.