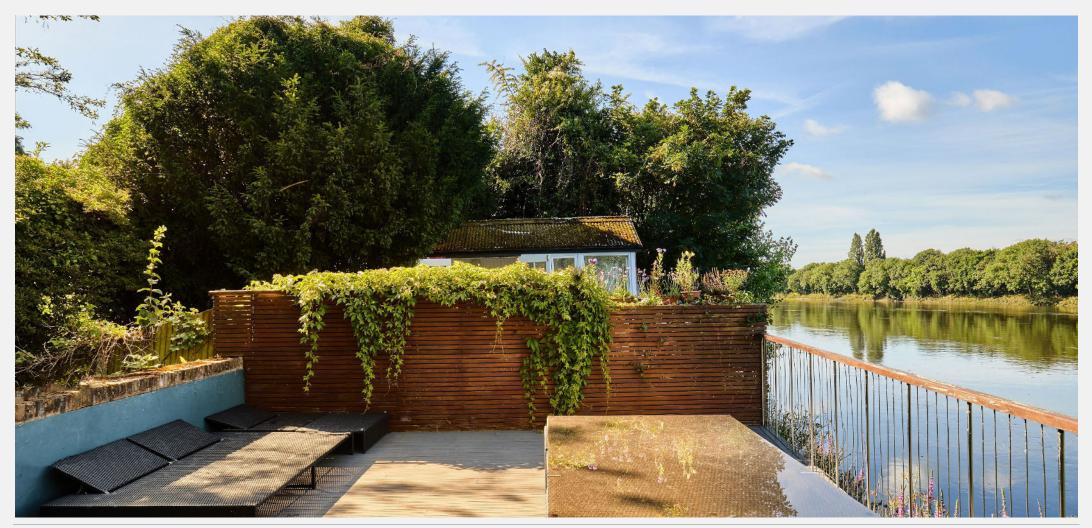

### Hartington Road Chiswick W4

A grand seven bedroom semi-detached riverside home with a 250 ft. mature tiered garden leading down to the water's edge with decking and private slipway. Located on Hartington Road, this recently refurbished sumptuous family home is offered to the market by RiverHomes. 3,600 sq. ft. of living space is laid out over three floors and provides every need for a large family.

#### **KEY FEATURES**

7 bedrooms 3 bathrooms Semi-detached riverside family home Floor-to-ceiling French doors 250 ft. mature tiered garden Decking and private slipway 3,600 sq. ft. of living space Off-street parking for two / three cars Sun terrace on second floor Close to A4 / M4 & A316 / M3 for transport