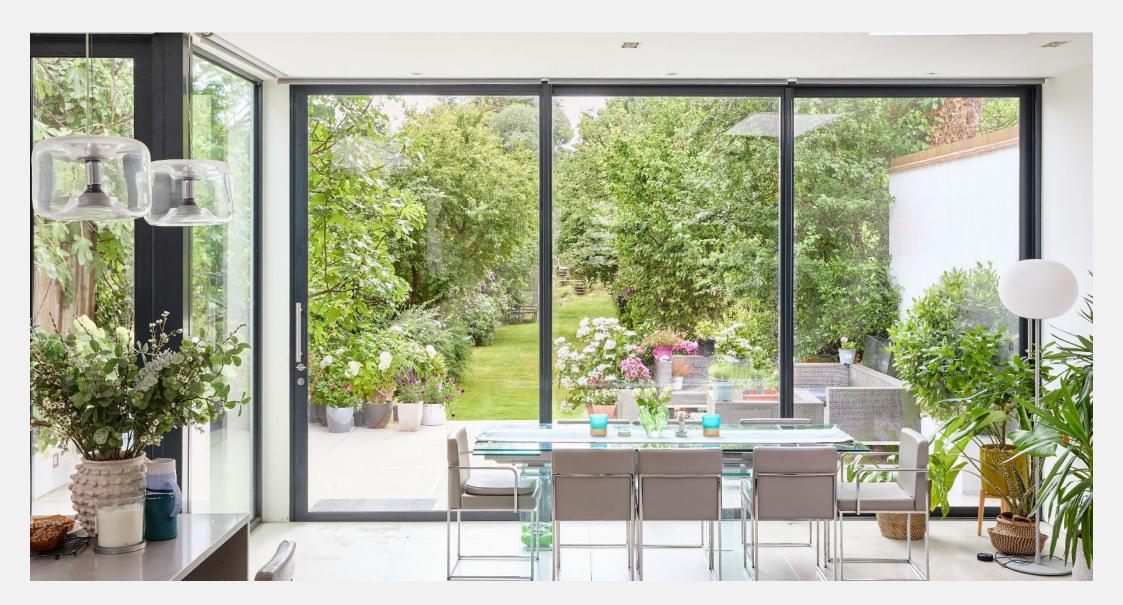

Off-street parking for two to three cars (sizedependent) leads into its entrance hall and double reception rooms, utility room and toilet. A stunning modern kitchen with floor-to-ceiling French doors leads out to the expansive garden and river beyond.