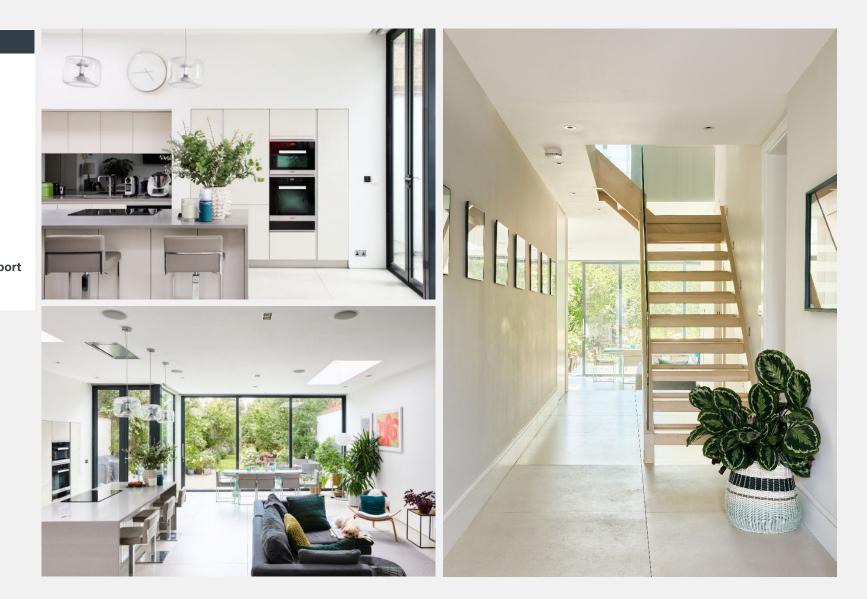

Off-street parking for two to three cars (sizedependent) leads into its entrance hall and double reception rooms, utility room and toilet. A stunning modern kitchen with floor-to-ceiling French doors leads out to the expansive garden and river beyond.