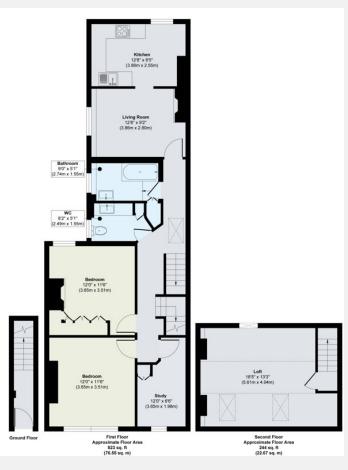

## RIVERHOMES

West London Branch 28 Thames Road London W4 3RJ 020 8995 0500 www.riverhomes.co.uk

A spacious two bedroom, two reception room split level, period maisonette in excess of 1,000 sq. ft. situated in this sought-after area of Strand on the Green in Chiswick. The apartment is well presented throughout further to a refurbishment program and offers a great deal of charm, character features and an array of built in storage. The versatile accommodation briefly comprises a reception room opening on to a modern fitted kitchen with an 'American style' fridge freezer, two double bedrooms, study, family bathroom with separate toilet and an expansive loft storage area.

## **KEY INFORMATION**

**Local authority:** London Borough of Hounslow

**Internal area:** 1,067 sg. ft. / 99.22 sg. m.

No. of bedrooms: 2

Council tax band:

**Available:** Immediately